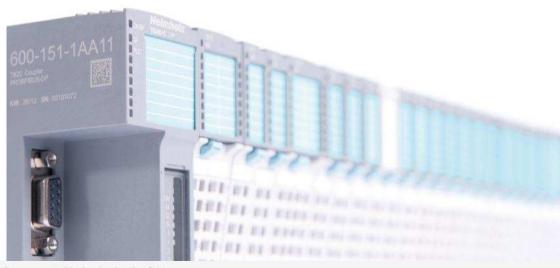

#### **TB20**

the new and modern distributed I/O System

- Three-part module construction
- Bus couplers for conventional bus systems like PROFIBUS, PROFINET, CANopen, etc.
- Hot-pluggable
- Modules for 2/4/8/16 channels as well as mix-modules available
- Up to 1024 In- / Outputs
- Freely usable auxiliary clamp connected through al modules
- Clear, direct label-LED-clamp attribution
- Smart design and configuration using "TB20 Toolbox" software