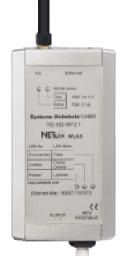

## NETLink® Gateways

PROFIBUS Ethernet Gateways to program, visualize and log operating data via Ethernet and USB

- NETLink® PRO PoE, PROFIBUS Ethernet Gateway
- NETLink® WLAN, PROFIBUS Ethernet WLAN Gateway
- NETLink<sup>®</sup> Switch, Ethernet Gateway with intgrated 4-Port Switch
- NETLink® PRO compact, PROFIBUS Ethernet Gateway
- NETLink® USB compact, mini PROFIBUS USB Gateway