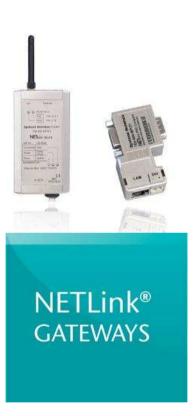

## NETLink® Gateways

PROFIBUS Ethernet Gateways to program, visualize and log operating data via Ethernet and USB

- NETLink® PRO PoE, PROFIBUS Ethernet Gateway
- NETLink® WLAN, PROFIBUS Ethernet WLAN Gateway
- NETLink<sup>®</sup> Switch, Ethernet Gateway with intgrated 4-Port Switch
- NETLink® PRO compact, PROFIBUS Ethernet Gateway
- NETLink® USB compact, mini PROFIBUS USB Gateway