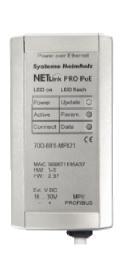

## NETLink® Gateways

PROFIBUS Ethernet Gateways to program, visualize and log operating data via Ethernet and USB

- NETLink® PRO PoE, PROFIBUS Ethernet Gateway
- NETLink® WLAN, PROFIBUS Ethernet WLAN Gateway
- NETLink<sup>®</sup> Switch, Ethernet Gateway with intgrated 4-Port Switch
- NETLink® PRO compact, PROFIBUS Ethernet Gateway
- NETLink® USB compact, mini PROFIBUS USB Gateway