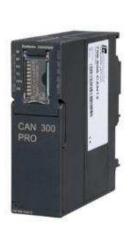

## CAN-Bus Solutions for S7

- CAN 300 PRO Communication Module
- CAN 400 Communication Module
- DP/CAN Coupler, CANopen / Layer 2
- CAN Bridge, connecting CAN networks
- CAN-Bus Connectors