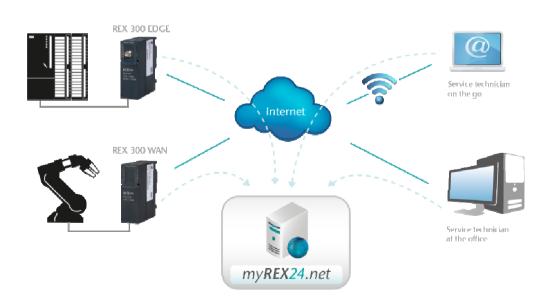

#### Ethernet based solutions

- REX 300 Ethernet Router
  - Secure teleservice of MPI/PROFIBUS, Ethernet and serial devices
  - LAN/WAN
  - UMTS/HSDPA (3G)
- VPN Portal myREX24
  - Software for easily establishing a connection
  - Outbound connections, no firewall modifications required