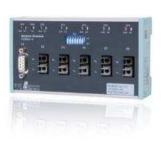

## NETLink® Gateways

PROFIBUS Ethernet Gateways to program, visualize and log operating data via Ethernet and USB

- NETLink® PRO PoE, PROFIBUS Ethernet Gateway
- NETLink® WLAN, PROFIBUS Ethernet WLAN Gateway
- NETLink<sup>®</sup> Switch, Ethernet Gateway with intgrated 4-Port Switch
- NETLink® PRO compact, PROFIBUS Ethernet Gateway
- NETLink® USB compact, mini PROFIBUS USB Gateway