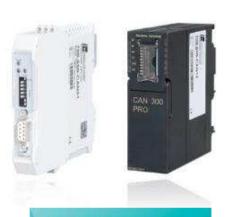

## CAN-Bus Solutions for S7

- CAN 300 PRO Communication Module
- CAN 400 Communication Module
- DP/CAN Coupler, CANopen / Layer 2
- CAN Bridge, connecting CAN networks
- CAN-Bus Connectors