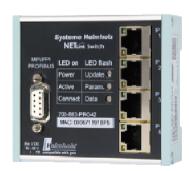

## NETLink® Gateways

PROFIBUS Ethernet Gateways to program, visualize and log operating data via Ethernet and USB

- NETLink® PRO PoE, PROFIBUS Ethernet Gateway
- NETLink® WLAN, PROFIBUS Ethernet WLAN Gateway
- NETLink<sup>®</sup> Switch, Ethernet Gateway with intgrated 4-Port Switch
- NETLink® PRO compact, PROFIBUS Ethernet Gateway
- NETLink® USB compact, mini PROFIBUS USB Gateway