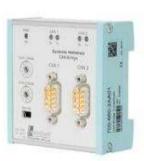

## NETLink® Gateways

PROFIBUS Ethernet Gateways to program, visualize and log operating data via Ethernet and USB

- NETLink® PRO PoE, PROFIBUS Ethernet Gateway
- NETLink® WLAN, PROFIBUS Ethernet WLAN Gateway
- NETLink<sup>®</sup> Switch, Ethernet Gateway with intgrated 4-Port Switch
- NETLink® PRO compact, PROFIBUS Ethernet Gateway
- NETLink® USB compact, mini PROFIBUS USB Gateway