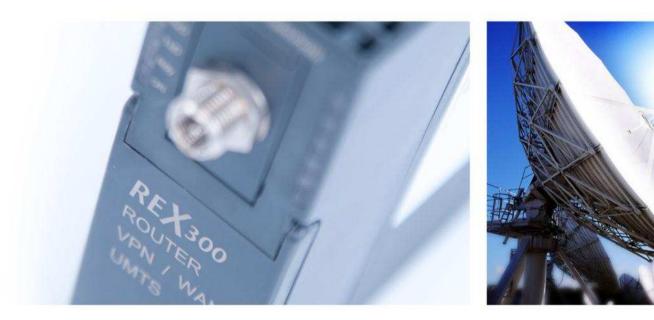

### Teleservice Solutions

#### Ethernet based solutions

- REX 300 Ethernet Router
  - Secure teleservice of MPI/PROFIBUS, Ethernet and serial devices
  - LAN/WAN
  - UMTS/HSDPA (3G)
- VPN Portal myREX24
  - Software for easily establishing a connection
  - Outbound connections, no firewall modifications required