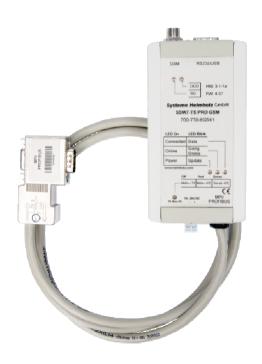

#### Modem based Solutions

- SSW7-TS (Analog, ISDN, GSM)
- SSW7-TS PRO (Analog/ISDN/GSM) (with PROFIBUS functionality)
- TS 300 (Analog/ISDN/GSM), Teleservicemodule for the S7 Rack