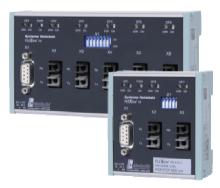

## NETLink® Gateways

PROFIBUS Ethernet Gateways to program, visualize and log operating data via Ethernet and USB

- NETLink® PRO PoE, PROFIBUS Ethernet Gateway
- NETLink® WLAN, PROFIBUS Ethernet WLAN Gateway
- NETLink<sup>®</sup> Switch, Ethernet Gateway with intgrated 4-Port Switch
- NETLink® PRO compact, PROFIBUS Ethernet Gateway
- NETLink® USB compact, mini PROFIBUS USB Gateway