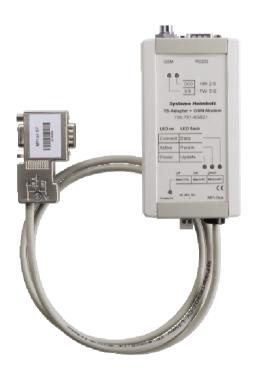

#### Modem based Solutions

- SSW7-TS (Analog, ISDN, GSM)
- SSW7-TS PRO (Analog/ISDN/GSM) (with PROFIBUS functionality)
- TS 300 (Analog/ISDN/GSM), Teleservicemodule for the S7 Rack