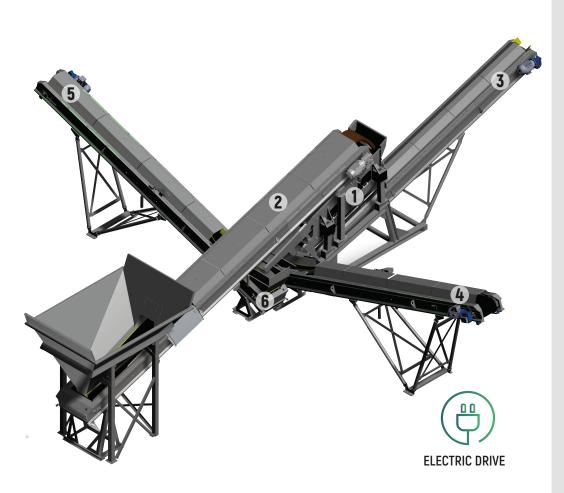

## 1 Screen

Model: CVV025 Surface: mm 1000 x 2500 Screen decks: 2

- 2 Main conveyor Width: mm 800
- 3 Finesize conveyor Width: mm 800
- 4 Midsize conveyor Width: mm 500
- 5 Oversize conveyor Width: mm 500
- 6 Electric drive Supply: 25 kW