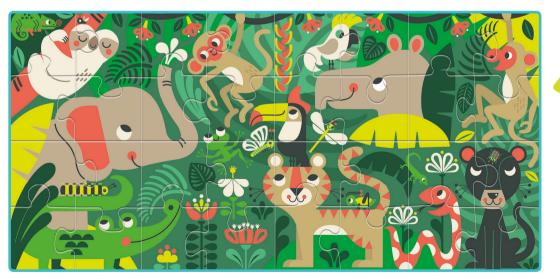

#### BABY PUZZLE COLLECTION

Eight puzzles to complete and create fun characters! The pieces are double-sided so you can also create a beautifully illustrated picture. The puzzle has been specially designed to develop the abilities of preschoolers, such as observation and handling skills.

#### CONTENTS

د المربق 8 double-sided puzzles 4 pcs 16x16,7 cm (picture on the back, 32 pcs 67x32 cm)

Illustrations by Jannie Ho

82278 BABY PUZZLE COLLECTION The jungle

Illustrations by Amy Louise Blay

DOUBLE