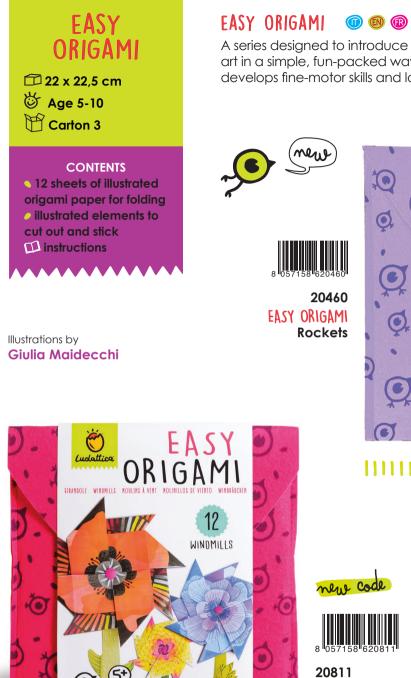

#### 

A series designed to introduce young children to this noble and timeless art in a simple, fun-packed way. A game that boosts concentration, develops fine-motor skills and logic, as well as imagination.

#### EXPO KIT 2244 • 24 pieces

| CODE   | EAN           | DESCRIPTION               | QUANTITY |
|--------|---------------|---------------------------|----------|
| 20804  | 8008324020804 | EASY ORIGAMI Aeroplanes   | 3        |
| 20811  | 8008324020811 | EASY ORIGAMI Windmills    | 3        |
| 71050  | 8008324071050 | EASY ORIGAMI Monsters     | 3        |
| 71067  | 8008324071067 | EASY ORIGAMI Baby animals | 3        |
| 20828  | 8008324020828 | EASY ORIGAMI Butterflies  | 3        |
| 20835  | 8008324020835 | EASY ORIGAMI Boats        | 3        |
| 20460  | 8008324020460 | EASY ORIGAMI Rockets      | 6        |
| ESP151 | 8008324082285 | Exhibitor Ludattica 2020  | 1        |
| CRW057 | 8008324082292 | Crowner                   | 1        |