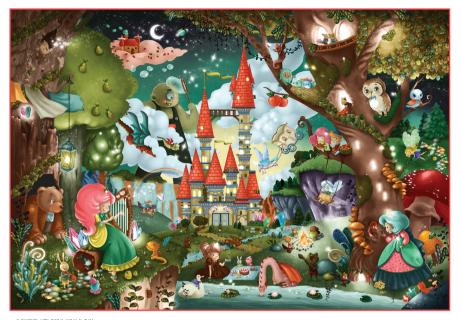

# GIANT PUZZLE

□ 26 x 26 x 12 cm
 ☑ Age 3-6
 ☑ Carton 3

**(1) (1) (1)** 

P

72

74860 GIANT PUZZLE The magic castle Illustrations by Mara Candeago

8 008324 07485

74853 GIANT PUZZLE The jungle Illustrations by Jannie Ho