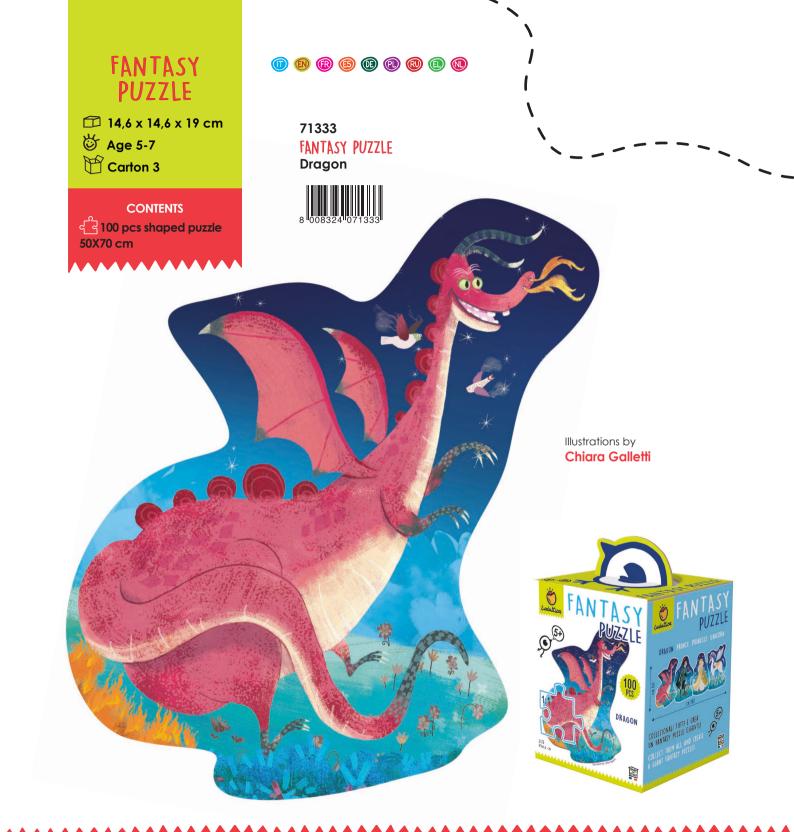

PUZZLES



# SPECIAL PUZZLES

76





20842 WONDERFUL PUZZLE Peekaboo!









INER LE GAGN







Illustrations by **Ceyhun Şen** 

(78)









20873 WONDERFUL PUZZLE The pathfinders









20880 WONDERFUL PUZZLE Into the wild



Illustrations by Elif Yemenici Şen





81752 GRAND TOUR PUZZLE Barcelona

#### Illustrations by Valentina Cuomo





81769 GRAND TOUR PUZZLE Milan

#### GRAND TOUR PUZZLE

□ 22,5 x 22,5 x 9 cm
 ☑ Age 5-7
 ☑ Carton 3





vvvv







GRAND TOUR O PUZZLE

80

#### Illustrations by Chiara Galletti



71272 GRAND TOUR PUZZLE Venice 8 008324 071270

Illustrations by Valentina Cuomo



71289 GRAND TOUR PUZZLE Paris 8 008324 071289

SPECIAL PUZZLES

Illustrations by Chiara Galletti





#### Illustrations by Elif Yemenici Şen







mm

GRAND TOUR 9 PUZZLE I







# SPECIAL PUZZLES

82



Öludattica (83)

#### EXPO KIT 2229 • 24 pieces

| CODE   | EAN           | DESCRIPTION                       | QUANTITY |
|--------|---------------|-----------------------------------|----------|
| 81813  | 8008324081813 | BABY LOGIC Numbers and Quantities | 4        |
| 81820  | 8008324081820 | BABY LOGIC Outlines               | 4        |
| 81837  | 8008324081837 | BABY LOGIC Parents and Babies     | 4        |
| 81868  | 8008324081868 | BABY LOGIC Opposites              | 4        |
| 81851  | 8008324081851 | BABY LOGIC Where does it live?    | 4        |
| 81844  | 8008324081844 | BABY LOGIC What does it eat?      | 4        |
| ESP154 | 8008324082087 | Exhibitor Ludattica 2020          | 1        |
| CRW059 | 8008324082094 | Crowner