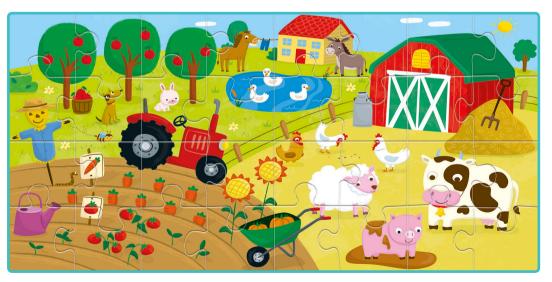

### BABY PUZZLE COLLECTION

☐ 18 x 18 x 10 cm
 ☺ Age 2-5
 ᠃ Carton 3

CONTENTS <sup>a</sup> 8 double-sided puzzles 4 pcs 16x16,7 cm (picture on the back, 32 pcs 67x32 cm)

18

#### BABY PUZZLE COLLECTION

Eight puzzles to complete and create fun characters! The pieces are double-sided so you can also create a beautifully illustrated picture. The puzzle has been specially designed to develop the abilities of preschoolers, such as observation and handling skills.

EDUCATIONAL GAMES

74761 BABY PUZZLE COLLECTION The farm