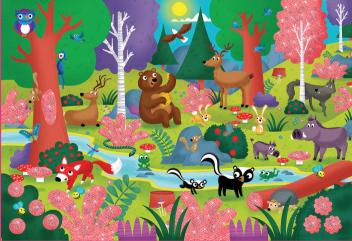

#### CONTENTS

4 pcs 16x16,7 cm (picture on the back, 32 pcs 67x32 cm)

Illustrations by Jannie Ho

Öludattica (23)

CONTENTS

र्दे 24 pcs puzzle 35x50 cm

Spay glass decoder

SECRET PUZZLE 💿 🚳 🐵 🐵 🕲 🕲 🕲

A beautifully illustrated puzzle which conceals lots of minute secrets to discover using the special spy glass decoder provided!

8 057158 620293

20293 SECRET PUZZLE The farm

Illustrations by Valentina Belloni