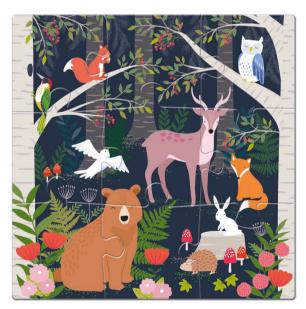

#### DUDÙ PUZZLE FRAME 💿 🚳 🕲 🕲 🕲 🕲

Three shaped puzzles designed for the youngest children, with progressive difficulty and with a special base to guide the child in their first jig-saw puzzles. The three accurately illustrated base guides, can become pictures to hang on the wall and decorate the child's bedroom!

#### CONTENTS

3 puzzles of 2, 3 and 4 pieces with 3 base guides to hang

Illustrations by Sally Payne

DUDÙ PUZZLE FRAME In the savannah

🗑 Ludattica 🧿

10

20316 DUDÙ PUZZLE FRAME In the woodland

Illustrations by Klara Hawkins