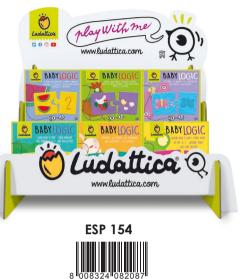

# EXPO KIT 2243 • 27 pieces

| ···· ···· |               |                          |          |  |
|-----------|---------------|--------------------------|----------|--|
| CODE      | EAN           | DESCRIPTION              | QUANTITY |  |
| 81806     | 8008324081806 | MEMOGAME CrazyArt Memo   | 3        |  |
| 81790     | 8008324081790 | MEMOGAME Impossible memo | 3        |  |
| 74969     | 8008324074969 | PLAYMEMO Children        | 3        |  |
| 71401     | 8008324071401 | PLAYMEMO Houses          | 3        |  |
| 71388     | 8008324071388 | PLAYMEMO Jobs            | 3        |  |
| 71357     | 8008324071357 | SWEETMEMO Cupcakes       | 3        |  |
| 71371     | 8008324071371 | SWEETMEMO Lollypops      | 3        |  |
| 71364     | 8008324071364 | SWEETMEMO Candy          | 3        |  |
| 74938     | 8008324074938 | PETMEMO Animals          | 3        |  |
| ESP154    | 8008324082087 | Exhibitor Ludattica 2020 | 1        |  |
| CRW059    | 8008324082094 | Crowner                  | 1        |  |