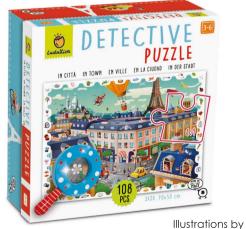

#### DETECTIVE PUZZLE

CONTENTS ९ ि 108 pcs puzzle 50x70 cm • Wooden magnifying glass

#### DETECTIVE PUZZLE 🛛 🕲 🕲 🕲 🕲 🕲 🕲

When the puzzle is complete, the fun continues with a detective game! Use the special wooden magnifying glass to find all the hidden objects in the picture!

Illustrations by Valentina Mendicino

(26)

Gabriele Antonini

new code

20712 DETECTIVE PUZZLE The city

# EDUCATIONAL GAMES

Illustrations by Mattia Cerato

new code 20729 DETECTIVE PUZZLE My house

Illustrations by Mattia Cerato

wooden magnifying glass

🖑 Ludattica (27)