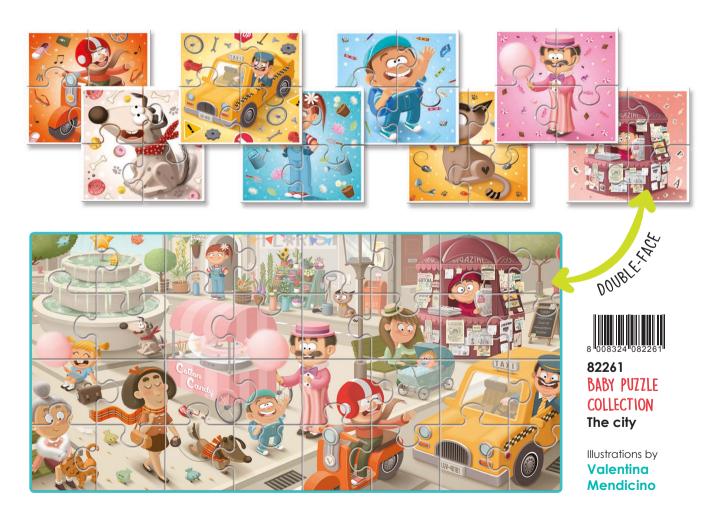

#### DETECTIVE PUZZLE 🛛 🕲 🕲 🕲 🕲 🕲 🕲

When the puzzle is complete, the fun continues with a detective game! Use the special wooden magnifying glass to find all the hidden objects in the picture!

Illustrations by Valentina Mendicino