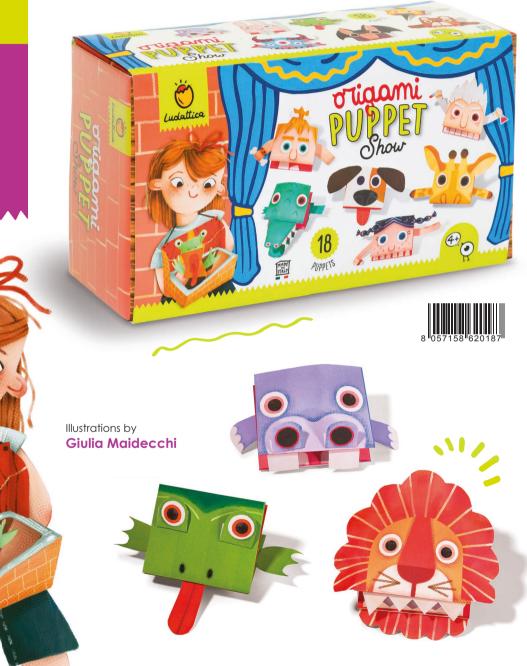

# ORIGAMI PUPPET SHOW

☎ 34 x 17,5 x 12 cm ७ Age 3-6 ४ Carton 3

#### CONTENTS

 portable cardboard theater
 drawstring
 18 puppets to fold
 sheets to cut out
 glue

give

(56)

- scissors
   instructions
- Instruction

#### 20187 ORIGAMI PUPPET SHOW 💿 🐵 🐵 🐵

An original creative set to give shape to many paper puppets to play with and stage cute little curtains with the portable theater.

CREATIVE GAMES

11111111111

(58)