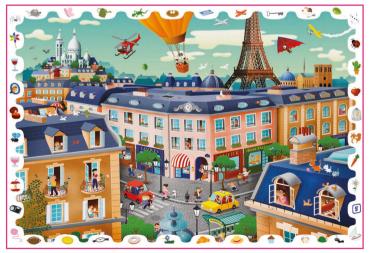

#### DETECTIVE PUZZLE

CONTENTS ९ ि 108 pcs puzzle 50x70 cm • Wooden magnifying glass

#### DETECTIVE PUZZLE 🛛 🕲 🕲 🕲 🕲 🕲 🕲

When the puzzle is complete, the fun continues with a detective game! Use the special wooden magnifying glass to find all the hidden objects in the picture!

Illustrations by Valentina Mendicino

(26)

Gabriele Antonini

new code

20712 DETECTIVE PUZZLE The city

# EDUCATIONAL GAMES

Illustrations by Mattia Cerato

new code 20729 DETECTIVE PUZZLE My house

Illustrations by Mattia Cerato

wooden magnifying glass

🖑 Ludattica (27)