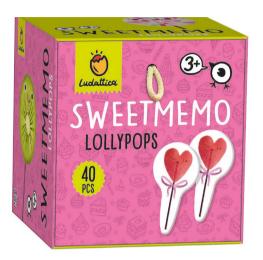

#### SWEETMEMO 💿 🐵 🐵 🕲 🕲 🕲 🕲

Lots of beautifully illustrated cakes and sweets with which to play and develop the spirit of observation and boost memory. The shaped memo cards and the pull-out drawer box make this series truly one-of-a-kind and special!

71371 SWEETMEMO Lollypops

71357 **SWEETMEMO** Cupcakes

☐ 12,3 x 12,3 x 11,8 cm
 ♂ Age 3+
 ℃ Carton 3

#### CONTENTS

40 shaped tiles
 instructions

71364 SWEETMEMO Candy

Illustrations by Giulia Maidecchi

Öludattica (33)