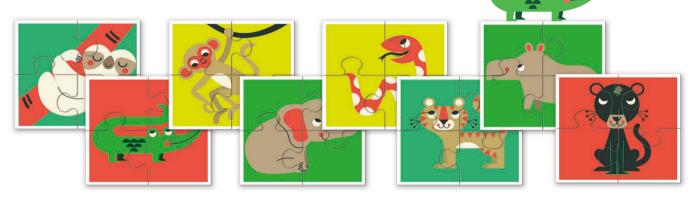

#### BABY PUZZLE COLLECTION

Eight puzzles to complete and create fun characters! The pieces are double-sided so you can also create a beautifully illustrated picture. The puzzle has been specially designed to develop the abilities of preschoolers, such as observation and handling skills.

#### CONTENTS

د المربق 8 double-sided puzzles 4 pcs 16x16,7 cm (picture on the back, 32 pcs 67x32 cm)

Illustrations by Jannie Ho

82278 BABY PUZZLE COLLECTION The jungle

Illustrations by Amy Louise Blay

DOUBLE