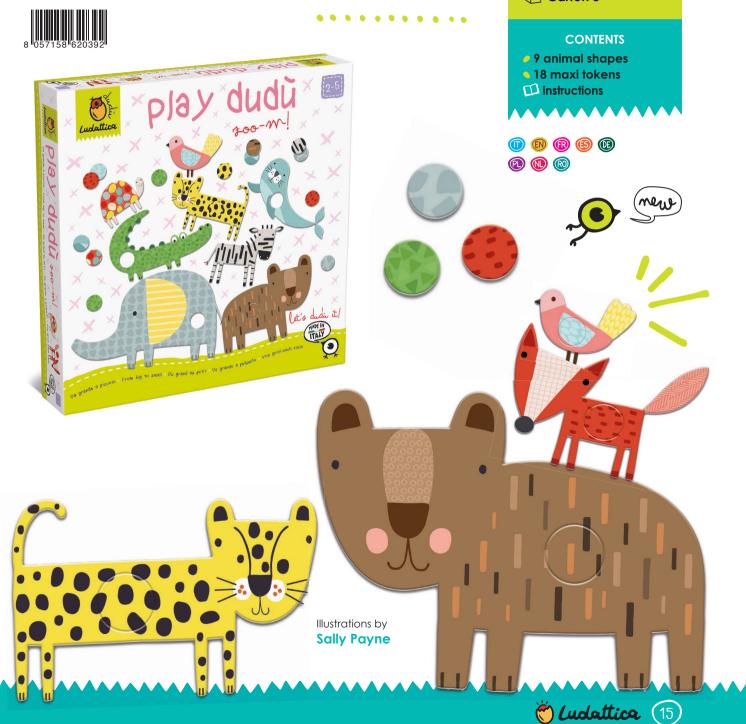

#### 20392 PLAY DUDÙ Zoo-m! • From large to small

Many animal shapes, from big elephants to tiny birds, and lots of maxi tokens on which their coat colour is represented. An educational game to understand size and the concept of equal or different and as a memory work-out even for the youngest children.

## PLAY DUDÙ

□ 24,5 x 24,5 x 4 cm
 ☆ Age 2-5
 ☆ Carton 3