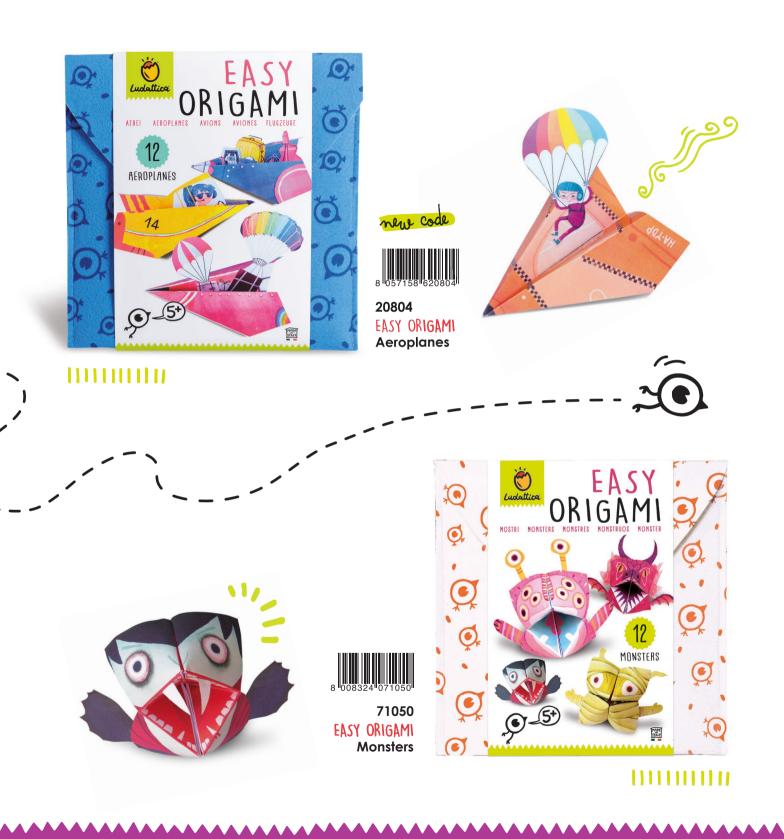

#### 

A series designed to introduce young children to this noble and timeless art in a simple, fun-packed way. A game that boosts concentration, develops fine-motor skills and logic, as well as imagination.