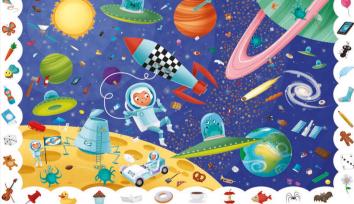

# EDUCATIONAL GAMES

74792 SECRET PUZZLE The sea

Illustrations by Mattia Cerato

Mattia Cerato

74808 SECRET PUZZLE Space

#### DETECTIVE PUZZLE

CONTENTS ९ ि 108 pcs puzzle 50x70 cm • Wooden magnifying glass

#### DETECTIVE PUZZLE 🛛 🕲 🕲 🕲 🕲 🕲 🕲

When the puzzle is complete, the fun continues with a detective game! Use the special wooden magnifying glass to find all the hidden objects in the picture!

Illustrations by Valentina Mendicino