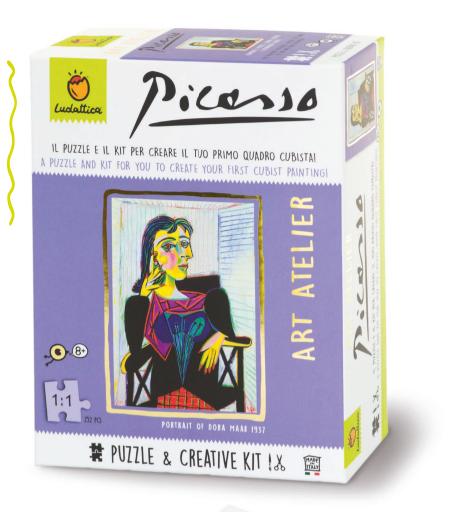

#### ART ATELIER 💿 🚳 🐵 🗐

An original series dedicated to the most famous works in the history of art. Each one represents a great artist, a masterpiece in the form of a puzzle and a creative kit to put the imagination of aspiring young artists to the test!

#### CONTENTS

252 pcs puzzle 33x47 cm
box of 12 oil pastels
HB pencil
canvas panel
15x24 cm
stencil card
booklet

71159 ART ATELIER Picasso

66

CREATIVE GAMES