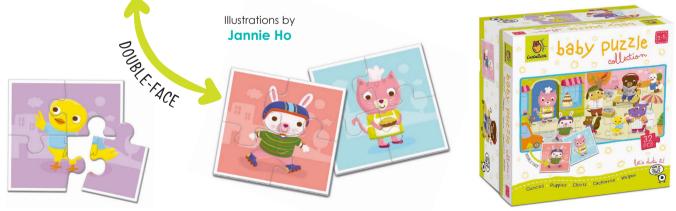

#### CONTENTS

د المربق 8 double-sided puzzles 4 pcs 16x16,7 cm (picture on the back, 32 pcs 67x32 cm)

Illustrations by Jannie Ho

82278 BABY PUZZLE COLLECTION The jungle

Illustrations by Amy Louise Blay

DOUBLE

#### CONTENTS

4 pcs 16x16,7 cm (picture on the back, 32 pcs 67x32 cm)

Illustrations by Jannie Ho

Öludattica (23)

CONTENTS

र्दे 24 pcs puzzle 35x50 cm

Spay glass decoder

SECRET PUZZLE 💿 🚳 🐵 🐵 🕲 🕲 🕲