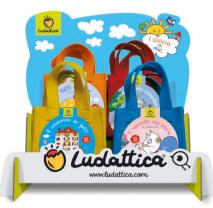

## EXPO KIT 2227 • 24 pieces

| CODICE | EAN           | DESCRIZIONE                                 | QUANTITÀ<br>ASSORTIMENTO |
|--------|---------------|---------------------------------------------|--------------------------|
| 81714  | 8008324081714 | PUZZLE IN HANDBAG I'll tell you a story     | 6                        |
| 81691  | 8008324081691 | PUZZLE IN HANDBAG The cat's apartment block | 6                        |
| 81721  | 8008324081721 | PUZZLE IN HANDBAG At the seaside            | 6                        |
| 81707  | 8008324081707 | PUZZLE IN HANDBAG A romantic date           | 6                        |
| ESP154 | 8008324082087 | Exhibitor Ludattica 2020                    | 1                        |
| CRW060 | 8008324082100 | Nicoletta Costa Crowner                     | 1                        |