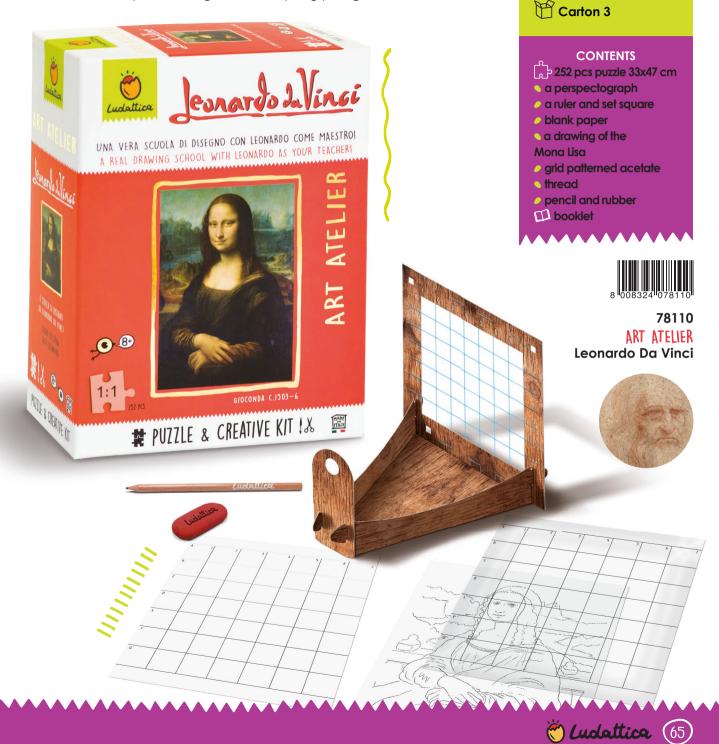

#### ART ATELIER 💿 🚳 🐵 🗐

An original series dedicated to the most famous works in the history of art. Each one represents a great artist, a masterpiece in the form of a puzzle and a creative kit to put the imagination of aspiring young artists to the test!

#### CONTENTS

252 pcs puzzle 33x47 cm
box of 12 oil pastels
HB pencil
canvas panel
15x24 cm
stencil card
booklet

71159 ART ATELIER Picasso

66

CREATIVE GAMES