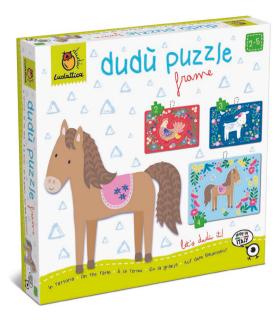

#### DUDÙ PUZZLE FRAME 💿 🚳 🕲 🕲 🕲 🕲

Three shaped puzzles designed for the youngest children, with progressive difficulty and with a special base to guide the child in their first jig-saw puzzles. The three accurately illustrated base guides, can become pictures to hang on the wall and decorate the child's bedroom!

20330 DUDŮ PUZZLE FRAME Puppies

### DUDÙ PUZZLE FRAME

□ 22,5 x 22,5 x 4 cm
 ☑ Age 2-5
 ☑ Carton 3

#### CONTENTS

3 puzzles of 2, 3 and 4 pieces with 3 base guides to hang

Illustrations by Sally Payne

DUDÙ PUZZLE FRAME In the savannah

🗑 Ludattica 🧿

10

20316 DUDÙ PUZZLE FRAME In the woodland

Illustrations by Klara Hawkins