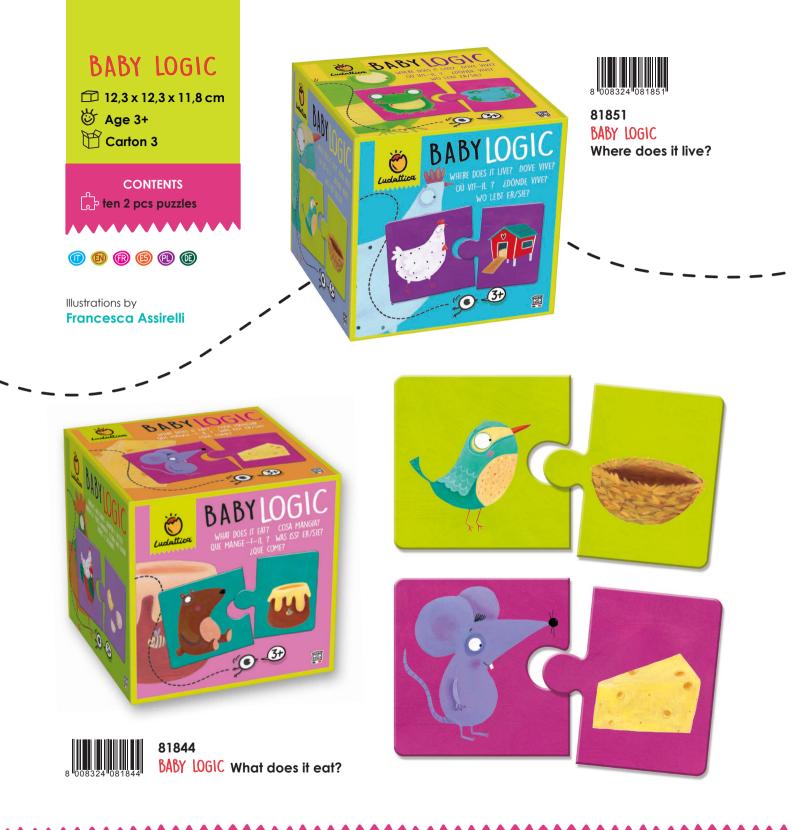

#### • • • • • • • • •

Francesca Assirelli

Illustrations by

puzzles with detailed illustrations, made up of 2 pieces to match!

8 008324 081813

81813 BABY LOGIC Numbers and Quantities

**\*0**-37

(28)

81820 BABY LOGIC Outlines

圞

EDUCATIONAL GAMES

🖑 Ludattica (29)

EDUCATIONAL GAMES

30