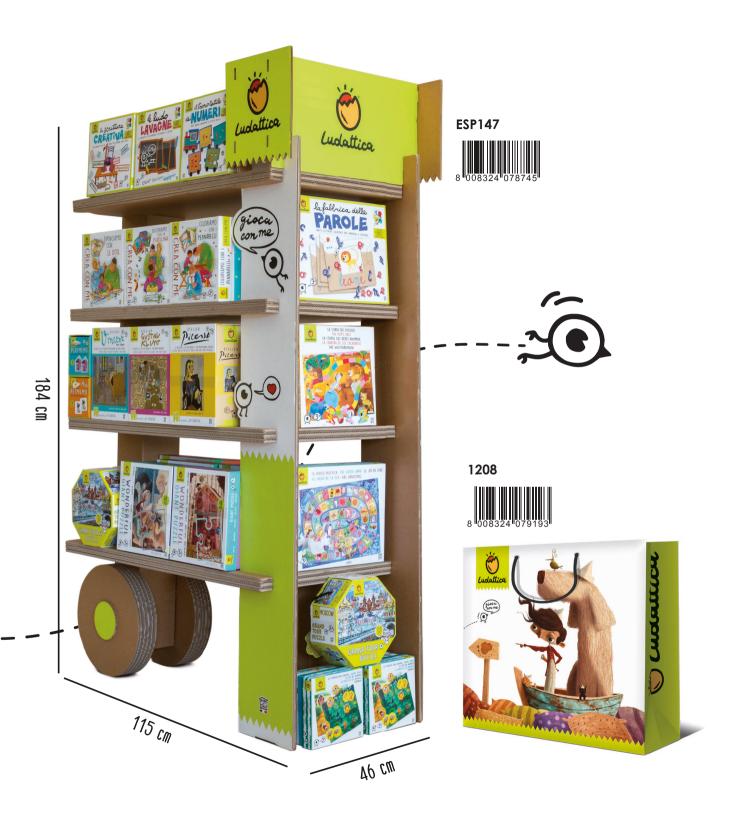

#### EXPO KIT 2229 • 24 pieces

| CODE   | EAN           | DESCRIPTION                       | QUANTITY |
|--------|---------------|-----------------------------------|----------|
| 81813  | 8008324081813 | BABY LOGIC Numbers and Quantities | 4        |
| 81820  | 8008324081820 | BABY LOGIC Outlines               | 4        |
| 81837  | 8008324081837 | BABY LOGIC Parents and Babies     | 4        |
| 81868  | 8008324081868 | BABY LOGIC Opposites              | 4        |
| 81851  | 8008324081851 | BABY LOGIC Where does it live?    | 4        |
| 81844  | 8008324081844 | BABY LOGIC What does it eat?      | 4        |
| ESP154 | 8008324082087 | Exhibitor Ludattica 2020          | 1        |
| CRW059 | 8008324082094 | Crowner                           | 1        |

# EXPO KIT 2243 • 27 pieces

| ···· ···· |               |                          |          |  |
|-----------|---------------|--------------------------|----------|--|
| CODE      | EAN           | DESCRIPTION              | QUANTITY |  |
| 81806     | 8008324081806 | MEMOGAME CrazyArt Memo   | 3        |  |
| 81790     | 8008324081790 | MEMOGAME Impossible memo | 3        |  |
| 74969     | 8008324074969 | PLAYMEMO Children        | 3        |  |
| 71401     | 8008324071401 | PLAYMEMO Houses          | 3        |  |
| 71388     | 8008324071388 | PLAYMEMO Jobs            | 3        |  |
| 71357     | 8008324071357 | SWEETMEMO Cupcakes       | 3        |  |
| 71371     | 8008324071371 | SWEETMEMO Lollypops      | 3        |  |
| 71364     | 8008324071364 | SWEETMEMO Candy          | 3        |  |
| 74938     | 8008324074938 | PETMEMO Animals          | 3        |  |
| ESP154    | 8008324082087 | Exhibitor Ludattica 2020 | 1        |  |
| CRW059    | 8008324082094 | Crowner                  | 1        |  |

#### EXPO KIT 2107 • 18 pieces

| CODE   | EAN           | DESCRIPTION                | QUANTITY |
|--------|---------------|----------------------------|----------|
| 71180  | 8008324071180 | PLAY AND GO Safari Animals | 6        |
| 71173  | 8008324071173 | PLAY AND GO Sea Animals    | 6        |
| 71166  | 8008324071166 | PLAY AND GO Forest Animals | 6        |
| ESP142 | 8008324076086 | Exhibitor Play and go      | 1        |

#### EXPO KIT 2233 • 32 pieces

| CODE   | EAN           | DESCRIPTION                      | QUANTITY |
|--------|---------------|----------------------------------|----------|
| 81929  | 8008324081929 | CREATIVE STICKERS Happy Animals  | 8        |
| 81936  | 8008324081936 | CREATIVE STICKERS Happy Cakes    | 8        |
| 81943  | 8008324081943 | CREATIVE STICKERS Happy Unicorns | 8        |
| 82070  | 8008324082070 | CREATIVE STICKERS Happy Workers  | 8        |
| ESP151 | 8008324082285 | Exhibitor Ludattica 2020         | 1        |
| CRW057 | 8008324082292 | Crowner                          | 1        |

#### EXPO KIT 2244 • 24 pieces

| CODE   | EAN           | DESCRIPTION               | QUANTITY |
|--------|---------------|---------------------------|----------|
| 20804  | 8008324020804 | EASY ORIGAMI Aeroplanes   | 3        |
| 20811  | 8008324020811 | EASY ORIGAMI Windmills    | 3        |
| 71050  | 8008324071050 | EASY ORIGAMI Monsters     | 3        |
| 71067  | 8008324071067 | EASY ORIGAMI Baby animals | 3        |
| 20828  | 8008324020828 | EASY ORIGAMI Butterflies  | 3        |
| 20835  | 8008324020835 | EASY ORIGAMI Boats        | 3        |
| 20460  | 8008324020460 | EASY ORIGAMI Rockets      | 6        |
| ESP151 | 8008324082285 | Exhibitor Ludattica 2020  | 1        |
| CRW057 | 8008324082292 | Crowner                   | 1        |

## EXPO KIT 2227 • 24 pieces

| CODICE | EAN           | DESCRIZIONE                                 | QUANTITÀ<br>ASSORTIMENTO |
|--------|---------------|---------------------------------------------|--------------------------|
| 81714  | 8008324081714 | PUZZLE IN HANDBAG I'll tell you a story     | 6                        |
| 81691  | 8008324081691 | PUZZLE IN HANDBAG The cat's apartment block | 6                        |
| 81721  | 8008324081721 | PUZZLE IN HANDBAG At the seaside            | 6                        |
| 81707  | 8008324081707 | PUZZLE IN HANDBAG A romantic date           | 6                        |
| ESP154 | 8008324082087 | Exhibitor Ludattica 2020                    | 1                        |
| CRW060 | 8008324082100 | Nicoletta Costa Crowner                     | 1                        |