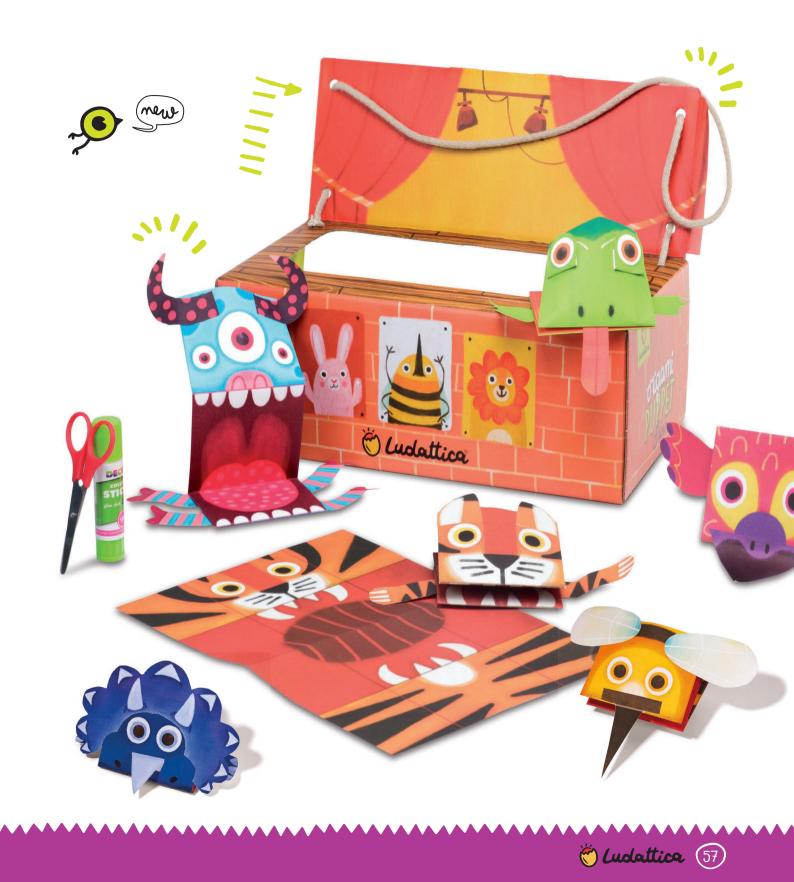

# ORIGAMI PUPPET SHOW

☎ 34 x 17,5 x 12 cm ७ Age 3-6 ४ Carton 3

#### CONTENTS

 portable cardboard theater
 drawstring
 18 puppets to fold
 sheets to cut out
 glue

give

(56)

- scissors
   instructions
- Instruction

#### 20187 ORIGAMI PUPPET SHOW 💿 🐵 🐵 🐵

An original creative set to give shape to many paper puppets to play with and stage cute little curtains with the portable theater.

CREATIVE GAMES

11111111111

(58)