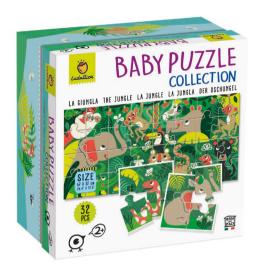

#### CONTENTS

د المربق 8 double-sided puzzles 4 pcs 16x16,7 cm (picture on the back, 32 pcs 67x32 cm)

Illustrations by Jannie Ho

82278 BABY PUZZLE COLLECTION The jungle

Illustrations by Amy Louise Blay

DOUBLE

#### BABY PUZZLE COLLECTION

Eight puzzles to complete and create fun characters! The pieces are double-sided so you can also create a beautifully illustrated picture. The puzzle has been specially designed to develop the abilities of preschoolers, such as observation and handling skills.