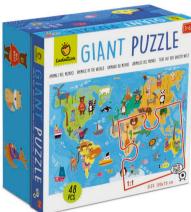

# GIANT PUZZLE

□ 26 x 26 x 12 cm
 ☑ Age 3-6
 ☑ Carton 3

**(1) (1) (1)** 

P

72

74860 GIANT PUZZLE The magic castle Illustrations by Mara Candeago

8 008324 07485

74853 GIANT PUZZLE The jungle Illustrations by Jannie Ho

SPECIAL PUZZLES

81783 GIANT PUZZLE Happy birthday

Illustrations by Stephanie Dehennin

Cudattica (73)

74846 GIANT PUZZLE Dinosaurs