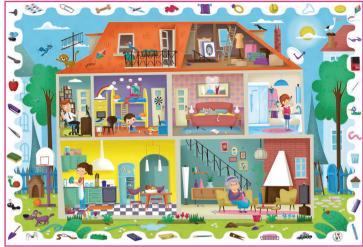

#### DETECTIVE PUZZLE

CONTENTS ९ ि 108 pcs puzzle 50x70 cm • Wooden magnifying glass

#### DETECTIVE PUZZLE 🛛 🕲 🕲 🕲 🕲 🕲 🕲

When the puzzle is complete, the fun continues with a detective game! Use the special wooden magnifying glass to find all the hidden objects in the picture!

Illustrations by Valentina Mendicino

# EDUCATIONAL GAMES

Illustrations by Mattia Cerato

new code 20729 DETECTIVE PUZZLE My house

Illustrations by Mattia Cerato

wooden magnifying glass

🖑 Ludattica (27)