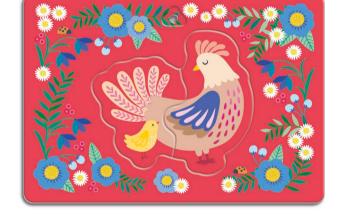

#### DUDÙ PUZZLE FRAME 💿 🚳 🕲 🕲 🕲 🕲

Three shaped puzzles designed for the youngest children, with progressive difficulty and with a special base to guide the child in their first jig-saw puzzles. The three accurately illustrated base guides, can become pictures to hang on the wall and decorate the child's bedroom!

#### CONTENTS

3 puzzles of 2, 3 and 4 pieces with 3 base guides to hang

Illustrations by Sally Payne

DUDÙ PUZZLE FRAME In the savannah

🗑 Ludattica 🧿

10

20316 DUDÙ PUZZLE FRAME In the woodland

Illustrations by Klara Hawkins

20309 DUDŮ PUZZLE FRAME On the farm

8 057158 620

🗑 Ludattica 🕕