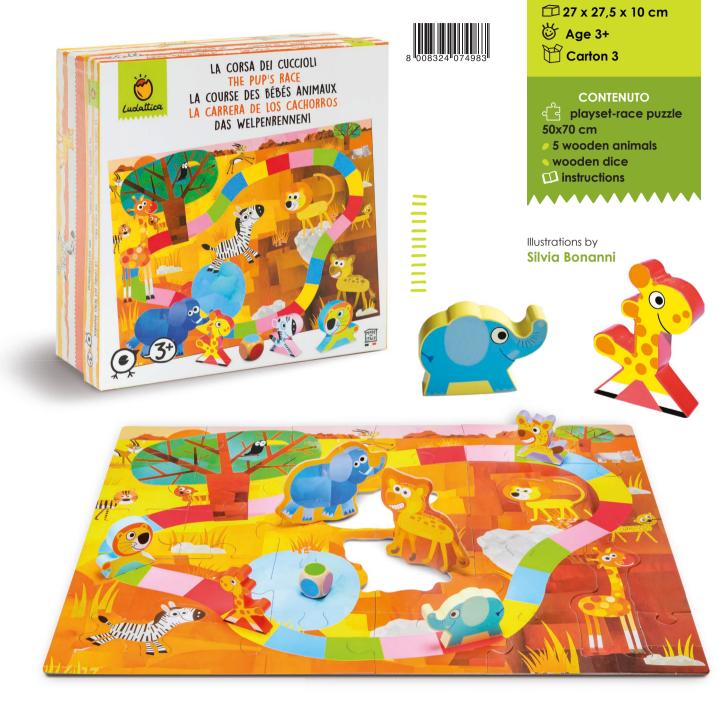

#### 74983 THE BABY ANIMAL RACE 💿 🐵 🐵 🐵 🕲 🕲 🕲 🕲

Three games in one, specially designed to stimulate imagination and learning! A puzzle, a playset and a race game... for guaranteed fun!

觉 Ludattica 🕢

FAMILY