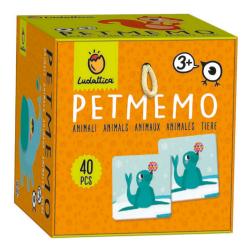

74938 PETMEMO Animals

## PETMEMO

□ 12,3 x 12,3 x 11,8 cm
 ☆ Age 3+
 ☆ Carton 3

#### CONTENTS

◆ 40 tiles□□ instructions

Illustrations by **Sara Brezzi** 

Cudattica 35

Öludattica (37)