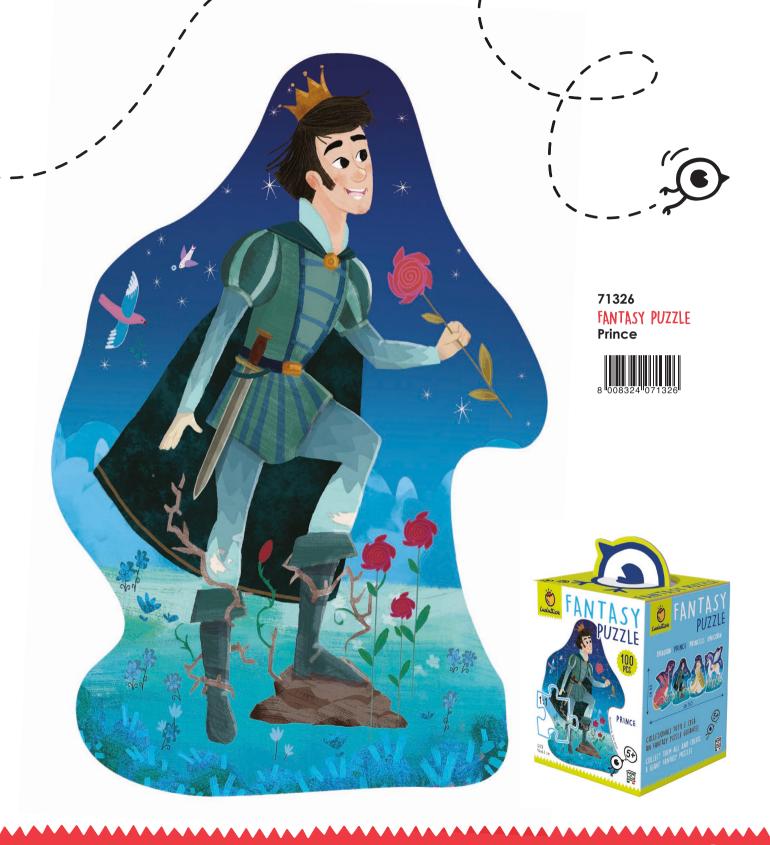

#### EXPO KIT 2229 • 24 pieces

| CODE   | EAN           | DESCRIPTION                       | QUANTITY |
|--------|---------------|-----------------------------------|----------|
| 81813  | 8008324081813 | BABY LOGIC Numbers and Quantities | 4        |
| 81820  | 8008324081820 | BABY LOGIC Outlines               | 4        |
| 81837  | 8008324081837 | BABY LOGIC Parents and Babies     | 4        |
| 81868  | 8008324081868 | BABY LOGIC Opposites              | 4        |
| 81851  | 8008324081851 | BABY LOGIC Where does it live?    | 4        |
| 81844  | 8008324081844 | BABY LOGIC What does it eat?      | 4        |
| ESP154 | 8008324082087 | Exhibitor Ludattica 2020          | 1        |
| CRW059 | 8008324082094 | Crowner                           | 1        |

## EXPO KIT 2227 • 24 pieces

| CODICE | EAN           | DESCRIZIONE                                 | QUANTITÀ<br>ASSORTIMENTO |
|--------|---------------|---------------------------------------------|--------------------------|
| 81714  | 8008324081714 | PUZZLE IN HANDBAG I'll tell you a story     | 6                        |
| 81691  | 8008324081691 | PUZZLE IN HANDBAG The cat's apartment block | 6                        |
| 81721  | 8008324081721 | PUZZLE IN HANDBAG At the seaside            | 6                        |
| 81707  | 8008324081707 | PUZZLE IN HANDBAG A romantic date           | 6                        |
| ESP154 | 8008324082087 | Exhibitor Ludattica 2020                    | 1                        |
| CRW060 | 8008324082100 | Nicoletta Costa Crowner                     | 1                        |