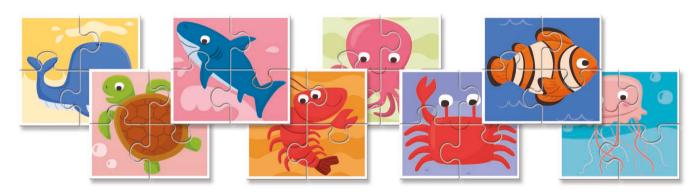

EDUCATIONAL GAMES

74778 BABY PUZZLE COLLECTION The sea

### BABY PUZZLE COLLECTION

□ 18 x 18 x 10 cm
 ☺ Age 2-5
 ☺ Carton 3

#### CONTENTS

د المربق 8 double-sided puzzles 4 pcs 16x16,7 cm (picture on the back, 32 pcs 67x32 cm)

Illustrations by Jannie Ho

82278 BABY PUZZLE COLLECTION The jungle

Illustrations by Amy Louise Blay

DOUBLE