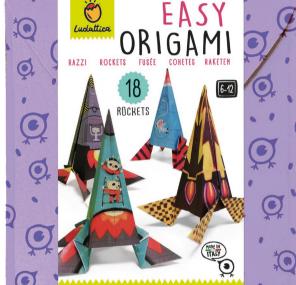

#### 

A series designed to introduce young children to this noble and timeless art in a simple, fun-packed way. A game that boosts concentration, develops fine-motor skills and logic, as well as imagination.

#### EXPO KIT 2244 • 24 pieces

| CODE   | EAN           | DESCRIPTION               | QUANTITY |
|--------|---------------|---------------------------|----------|
| 20804  | 8008324020804 | EASY ORIGAMI Aeroplanes   | 3        |
| 20811  | 8008324020811 | EASY ORIGAMI Windmills    | 3        |
| 71050  | 8008324071050 | EASY ORIGAMI Monsters     | 3        |
| 71067  | 8008324071067 | EASY ORIGAMI Baby animals | 3        |
| 20828  | 8008324020828 | EASY ORIGAMI Butterflies  | 3        |
| 20835  | 8008324020835 | EASY ORIGAMI Boats        | 3        |
| 20460  | 8008324020460 | EASY ORIGAMI Rockets      | 6        |
| ESP151 | 8008324082285 | Exhibitor Ludattica 2020  | 1        |
| CRW057 | 8008324082292 | Crowner                   | 1        |