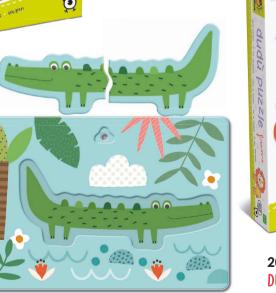

#### DUDÙ PUZZLE FRAME 💿 🚳 🕲 🕲 🕲 🕲

Three shaped puzzles designed for the youngest children, with progressive difficulty and with a special base to guide the child in their first jig-saw puzzles. The three accurately illustrated base guides, can become pictures to hang on the wall and decorate the child's bedroom!

20330 DUDŮ PUZZLE FRAME Puppies