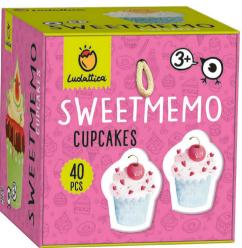

#### SWEETMEMO 💿 🐵 🐵 🕲 🕲 🕲 🕲

Lots of beautifully illustrated cakes and sweets with which to play and develop the spirit of observation and boost memory. The shaped memo cards and the pull-out drawer box make this series truly one-of-a-kind and special!

71371 SWEETMEMO Lollypops

71357 **SWEETMEMO** Cupcakes

☐ 12,3 x 12,3 x 11,8 cm
 ♂ Age 3+
 ℃ Carton 3

#### CONTENTS

40 shaped tiles
 instructions

71364 SWEETMEMO Candy

Illustrations by Giulia Maidecchi

Öludattica (33)