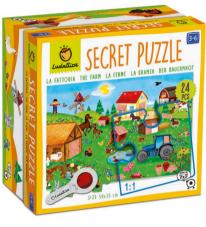

#### CONTENTS

4 pcs 16x16,7 cm (picture on the back, 32 pcs 67x32 cm)

Illustrations by Jannie Ho

Öludattica (23)

CONTENTS

र्दे 24 pcs puzzle 35x50 cm

Spay glass decoder

SECRET PUZZLE 💿 🚳 🐵 🐵 🕲 🕲 🕲

A beautifully illustrated puzzle which conceals lots of minute secrets to discover using the special spy glass decoder provided!

8 057158 620293

20293 SECRET PUZZLE The farm

Illustrations by Valentina Belloni