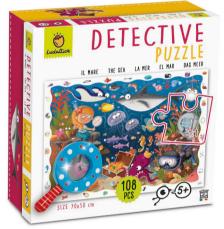

#### DETECTIVE PUZZLE

CONTENTS ९ ि 108 pcs puzzle 50x70 cm • Wooden magnifying glass

#### DETECTIVE PUZZLE 🛛 🕲 🕲 🕲 🕲 🕲 🕲

When the puzzle is complete, the fun continues with a detective game! Use the special wooden magnifying glass to find all the hidden objects in the picture!

Illustrations by Valentina Mendicino

# EDUCATIONAL GAMES

74792 SECRET PUZZLE The sea

Illustrations by Mattia Cerato

Mattia Cerato

74808 SECRET PUZZLE Space