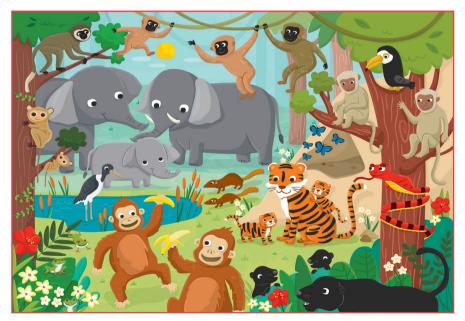

# GIANT PUZZLE

□ 26 x 26 x 12 cm
 ☑ Age 3-6
 ☑ Carton 3

**(1) (1) (1)** 

P

72

74860 GIANT PUZZLE The magic castle Illustrations by Mara Candeago

8 008324 07485

74853 GIANT PUZZLE The jungle Illustrations by Jannie Ho