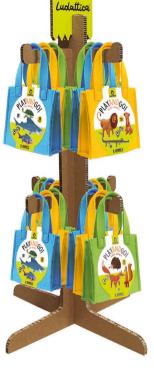

#### EXPO KIT 2107 • 18 pieces

| CODE   | EAN           | DESCRIPTION                | QUANTITY |
|--------|---------------|----------------------------|----------|
| 71180  | 8008324071180 | PLAY AND GO Safari Animals | 6        |
| 71173  | 8008324071173 | PLAY AND GO Sea Animals    | 6        |
| 71166  | 8008324071166 | PLAY AND GO Forest Animals | 6        |
| ESP142 | 8008324076086 | Exhibitor Play and go      | 1        |