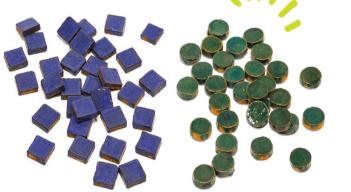

#### WONDERFUL MOSALC ART 34 x 27,5 x 8 cm Age 7-10 Carton 3 CONTENTS 3 magic bases for the mosaic

enamelled terracotta tiles

tweezerscup

satin ribbon

**III** instructions

Illustrations by Giulia Maidecchi

#### 78134 WONDERFUL MOSAIC ART 🛛 🐵 🐵 🐵 🕲

The ancient mosaic technique in a child friendly size! The precious tiles are real enamelled mosaic tiles and they attach easily to the magic surface, without the need for glue.