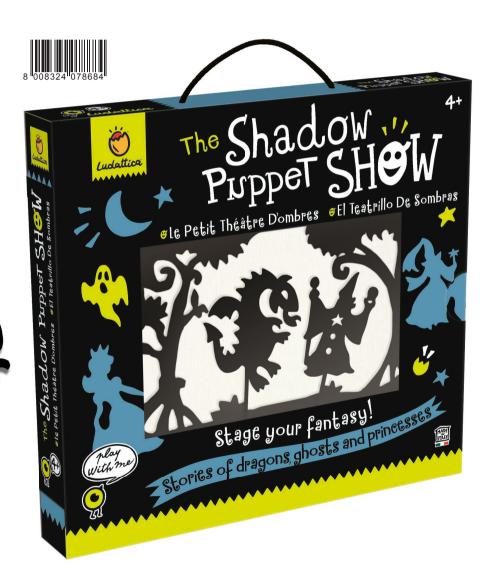

## THE SHADOW PUPPET SHOW

□ 43,5 x 40,5 x 5,5 cm
 ☑ Age 4+
 ☑ Carton 2

CONTENTS • theatre made from strong cardboard • torch • torch holder • 9 shadow puppets • 6 backgrounds • material screen © Illustrated guide with suggestions and theatrical scenario ideas.

#### 78684 THE SHADOW PUPPET SHOW

A real shadow theatre with magical backgrounds and fantastic characters that come to life with light. Imaginative play helps children to express their personality and develop their emotional intelligence, while also encouraging fine motor skills and co-ordination. In addition, lots of stories to stage to fuel imaginations, dreams and fantasies!