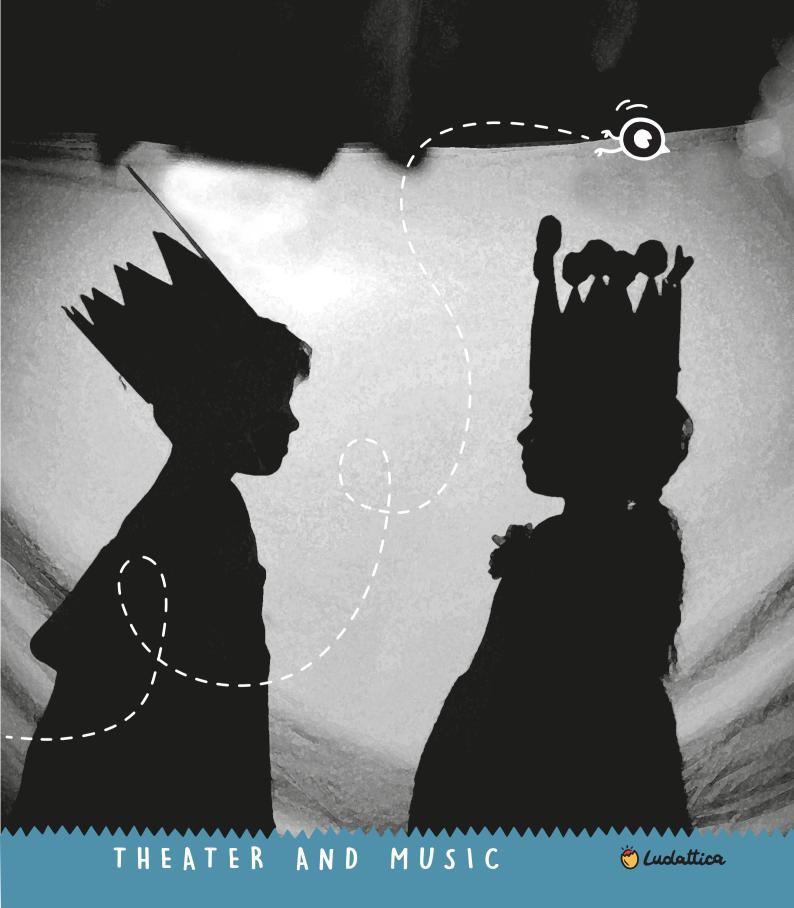

## THE SHADOW PUPPET SHOW

□ 43,5 x 40,5 x 5,5 cm
 ☑ Age 4+
 ☑ Carton 2

CONTENTS • theatre made from strong cardboard • torch • torch holder • 9 shadow puppets • 6 backgrounds • material screen © Illustrated guide with suggestions and theatrical scenario ideas.

#### 78684 THE SHADOW PUPPET SHOW

A real shadow theatre with magical backgrounds and fantastic characters that come to life with light. Imaginative play helps children to express their personality and develop their emotional intelligence, while also encouraging fine motor skills and co-ordination. In addition, lots of stories to stage to fuel imaginations, dreams and fantasies!

THEATER AND MUSIC

🖑 Ludattica 👍