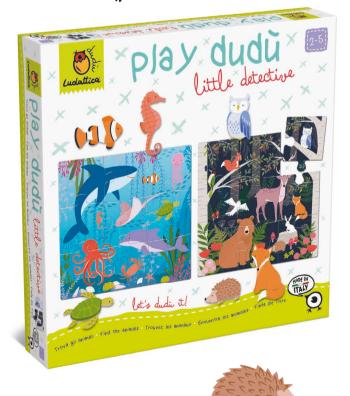

## PLAY DUDÙ

□ 24,5 x 24,5 x 4 cm
 ☆ Age 2-5
 ☆ Carton 3

CONTENTS

(B) (B) (D)

**(1) (1) (3)** 

neu

Illustrations by **Klara Hawkins** 

(12)

**20361 PLAY DUDÙ Little detective • Can you find the animals!** Two puzzles with large pieces and lots of cards with fun animal

motor skills, visual spatial awareness, observation and logic.

pictures. A game designed for young children, which helps with fine