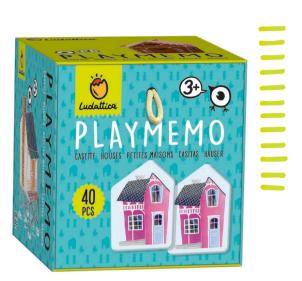

### PLAYMEMO

12.3 x 12.3 x 11.8 cm 👸 Age 3+ Carton 3

CONTENTS 40 shaped tiles **III** instructions

#### PLAYMEMO

A series specially designed to develop the spirit of observation and boost memory.

The shaped pieces with beautifully illustrated pictures, and the pull-out drawer box make these puzzles truly unique and original!

> 71401 **PLAYMEMO** Houses

Illustrations by Giulia Maidecchi

ĿΡ

ES

Illustrations by Chiara Galletti

GAM

EDUCATIONAL

(34)