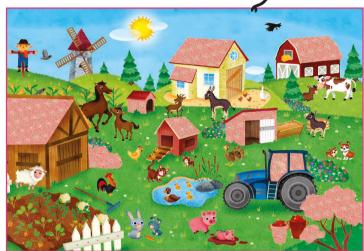

A beautifully illustrated puzzle which conceals lots of minute secrets to discover using the special spy glass decoder provided!

8 057158 620293

20293 SECRET PUZZLE The farm

Illustrations by Valentina Belloni