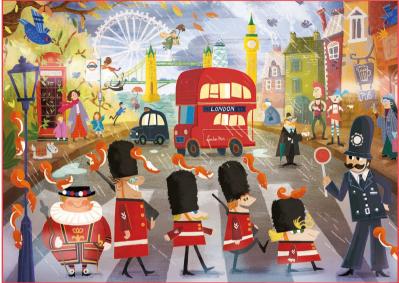

#### GRAND TOUR PUZZLE

□ 22,5 x 22,5 x 9 cm
 ☑ Age 5-7
 ☑ Carton 3

vvvv

GRAND TOUR O PUZZLE

80