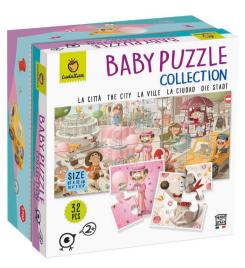

### BABY PUZZLE COLLECTION

☐ 18 x 18 x 10 cm
 ♂ Age 2-5
 ℃ Carton 3

CONTENTS <sup>(\*)</sup> 8 double-sided puzzles 4 pcs 16x16,7 cm (picture on the back, 32 pcs 67x32 cm)

20

#### BABY PUZZLE COLLECTION

Eight puzzles to complete and create fun characters! The pieces are double-sided so you can also create a beautifully illustrated picture. The puzzle has been specially designed to develop the abilities of preschoolers, such as observation and handling skills.