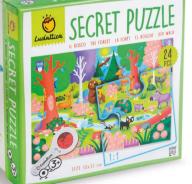

#### CONTENTS

4 pcs 16x16,7 cm (picture on the back, 32 pcs 67x32 cm)

Illustrations by Jannie Ho

Öludattica (23)

CONTENTS

र्दे 24 pcs puzzle 35x50 cm

Spay glass decoder

SECRET PUZZLE 💿 🚳 🐵 🐵 🕲 🕲 🕲

A beautifully illustrated puzzle which conceals lots of minute secrets to discover using the special spy glass decoder provided!

8 057158 620293

20293 SECRET PUZZLE The farm

Illustrations by Valentina Belloni