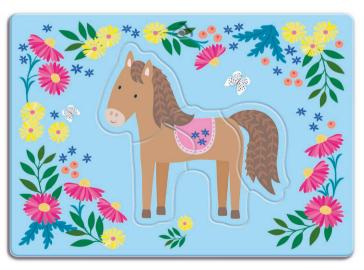

#### DUDÙ PUZZLE FRAME 💿 🚳 🕲 🕲 🕲 🕲

Three shaped puzzles designed for the youngest children, with progressive difficulty and with a special base to guide the child in their first jig-saw puzzles. The three accurately illustrated base guides, can become pictures to hang on the wall and decorate the child's bedroom!

20330 DUDŮ PUZZLE FRAME Puppies

### DUDÙ PUZZLE FRAME

□ 22,5 x 22,5 x 4 cm
 ☑ Age 2-5
 ☑ Carton 3

#### CONTENTS

3 puzzles of 2, 3 and 4 pieces with 3 base guides to hang

Illustrations by Sally Payne

DUDÙ PUZZLE FRAME In the savannah

🗑 Ludattica 🧿

10

20316 DUDÙ PUZZLE FRAME In the woodland

Illustrations by Klara Hawkins