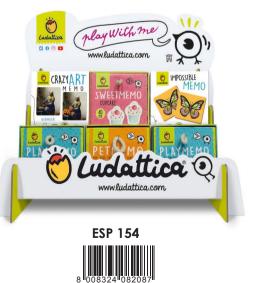

#### EXPO KIT 2233 • 32 pieces

| CODE   | EAN           | DESCRIPTION                      | QUANTITY |
|--------|---------------|----------------------------------|----------|
| 81929  | 8008324081929 | CREATIVE STICKERS Happy Animals  | 8        |
| 81936  | 8008324081936 | CREATIVE STICKERS Happy Cakes    | 8        |
| 81943  | 8008324081943 | CREATIVE STICKERS Happy Unicorns | 8        |
| 82070  | 8008324082070 | CREATIVE STICKERS Happy Workers  | 8        |
| ESP151 | 8008324082285 | Exhibitor Ludattica 2020         | 1        |
| CRW057 | 8008324082292 | Crowner                          | 1        |