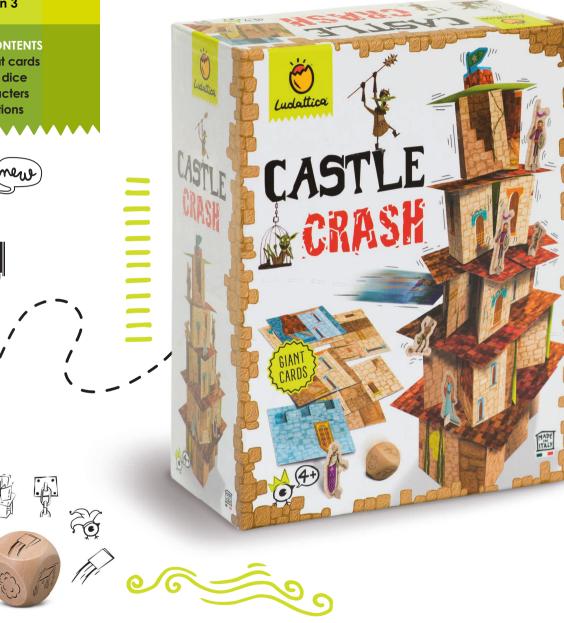

## FAMILY GAMES

1 27 x 21 x 10 cm 👸 Age 4-99 Carton 3

CONTENTS 114 great cards wooden dice 12 characters **III** instructions

(44)

#### 20071 CASTLE CRASH

A fun game of speed and balance in which the little ones they can challenge adults on equal terms and build the tallest castle. But beware of unexpected events that arise throwing the dice!