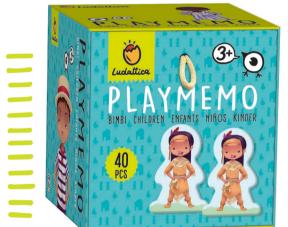

### PLAYMEMO

12.3 x 12.3 x 11.8 cm 👸 Age 3+ Carton 3

CONTENTS 40 shaped tiles **III** instructions

#### PLAYMEMO

A series specially designed to develop the spirit of observation and boost memory.

The shaped pieces with beautifully illustrated pictures, and the pull-out drawer box make these puzzles truly unique and original!

> 71401 **PLAYMEMO** Houses

Illustrations by Giulia Maidecchi

ĿΡ

ES

Illustrations by Chiara Galletti

GAM

EDUCATIONAL

(34)