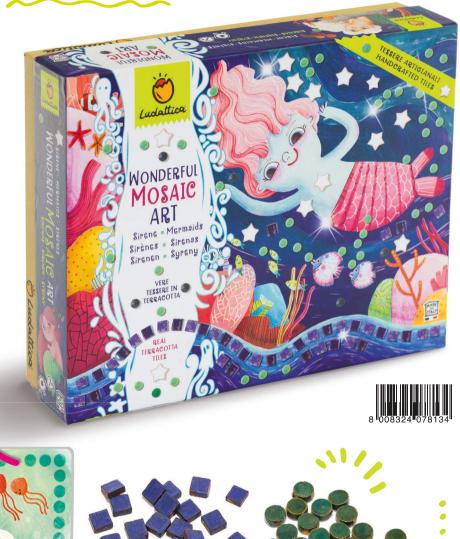

#### WONDERFUL MOSALC ART 34 x 27,5 x 8 cm Age 7-10 Carton 3 CONTENTS 3 magic bases for the mosaic

enamelled terracotta tiles

tweezerscup

satin ribbon

**III** instructions

Illustrations by Giulia Maidecchi

#### 78134 WONDERFUL MOSAIC ART 🛛 🐵 🐵 🐵 🕲

The ancient mosaic technique in a child friendly size! The precious tiles are real enamelled mosaic tiles and they attach easily to the magic surface, without the need for glue.