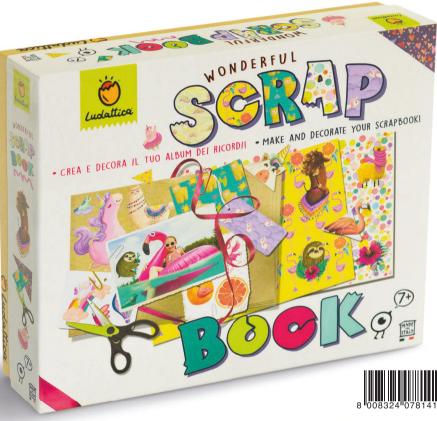

# CONTENTS sturdy cardboard cover 12 card pages scissors with an extra zig-zag blade pencil glue

ribbon and elastic

WONDERFUL SCRAPBOOK

1 34 x 27.5 x 8 cm

👸 Age 7-10

- stickers
- o stencil
- decorative paper
- III instructions

#### 78141 WONDERFUL SCRAPBOOK @ @ @ @ @ @

A truly special album, which you will make and decorate to keep your photos, tickets and important cut outs experimenting lots of creative techniques like stencilling, collage, drawing and cutting.