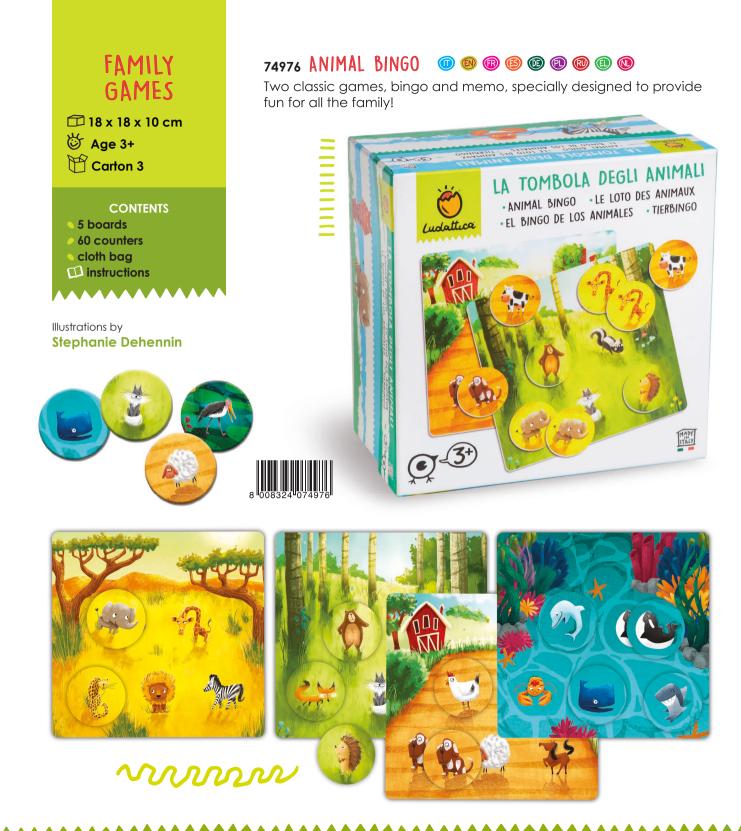

## PETMEMO

□ 12,3 x 12,3 x 11,8 cm
 ☆ Age 3+
 ☆ Carton 3

#### CONTENTS

◆ 40 tiles□□ instructions

Illustrations by **Sara Brezzi** 

Cudattica 35

Öludattica (37)