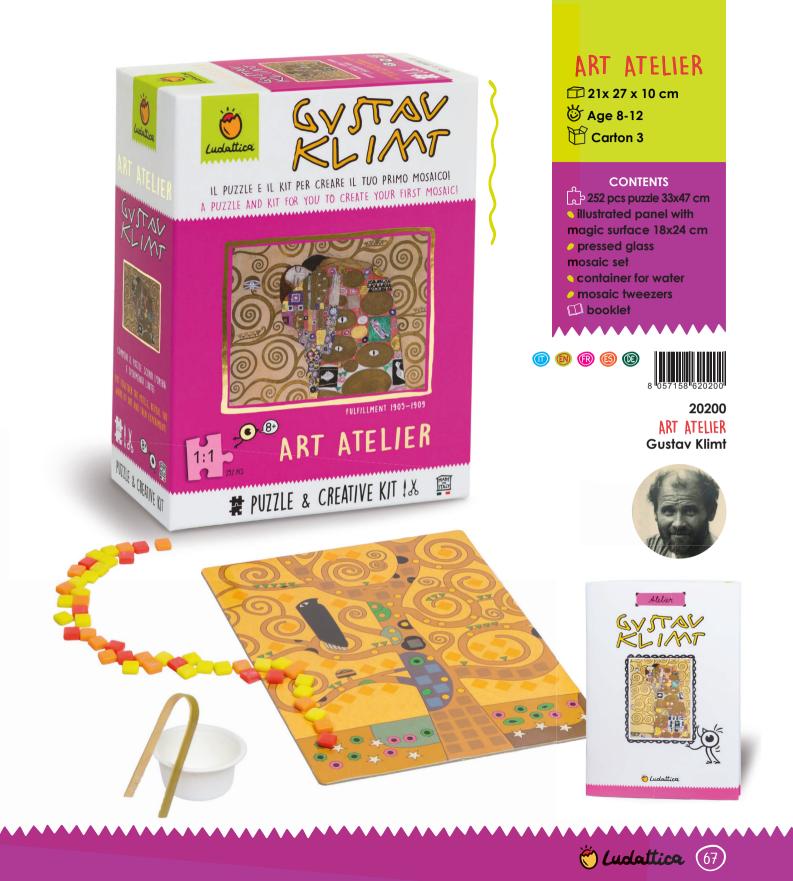

#### WONDERFUL MOSALC ART 34 x 27,5 x 8 cm Age 7-10 Carton 3 CONTENTS 3 magic bases for the mosaic

enamelled terracotta tiles

tweezerscup

satin ribbon

**III** instructions

Illustrations by Giulia Maidecchi

#### 78134 WONDERFUL MOSAIC ART 🛛 🐵 🐵 🐵 🕲

The ancient mosaic technique in a child friendly size! The precious tiles are real enamelled mosaic tiles and they attach easily to the magic surface, without the need for glue.