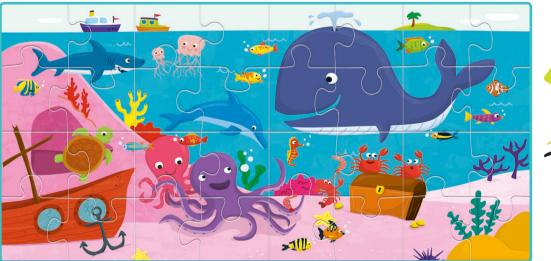

EDUCATIONAL GAMES

74778 BABY PUZZLE COLLECTION The sea

### BABY PUZZLE COLLECTION

□ 18 x 18 x 10 cm
 ☺ Age 2-5
 ☺ Carton 3

#### CONTENTS

د المربق 8 double-sided puzzles 4 pcs 16x16,7 cm (picture on the back, 32 pcs 67x32 cm)

Illustrations by Jannie Ho

82278 BABY PUZZLE COLLECTION The jungle

Illustrations by Amy Louise Blay

DOUBLE