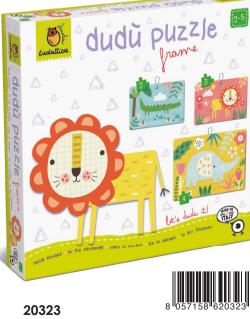

# LUDATTICA DUDÙ

#### DUDÙ PUZZLE FRAME 💿 🚳 🕲 🕲 🕲 🕲

Three shaped puzzles designed for the youngest children, with progressive difficulty and with a special base to guide the child in their first jig-saw puzzles. The three accurately illustrated base guides, can become pictures to hang on the wall and decorate the child's bedroom!