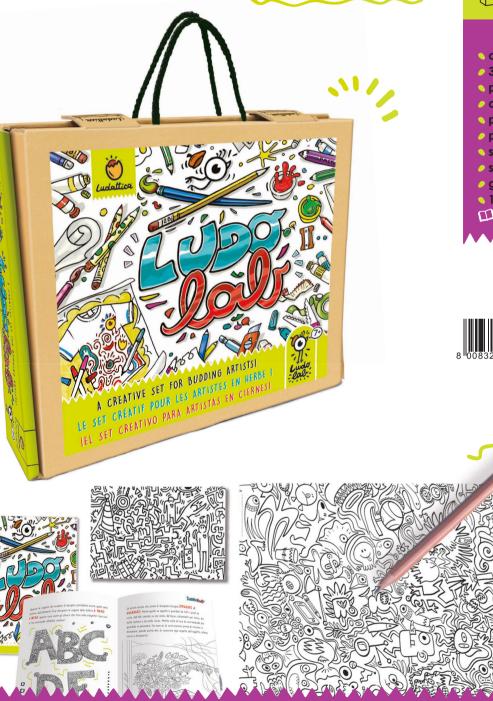

#### 78691 LUDO LAB 🚳 🕲 🕲 🕲

A creative set dedicated to young aspiring artists, brimming with materials for you to learn to experiment with the "doodle art" technique, with an instruction booklet full of suggestions and advice.

# LUDO LAB

#### CONTENTS

cotton t-shirt

- o 3 fabric pens
- o poster paint
- oil pastels
- opaintbrush
- o pencil and rubber
- 🔷 stencil
- o sponge
- o giant poster to colour
- 16 drawings to colour
- III instruction booklet