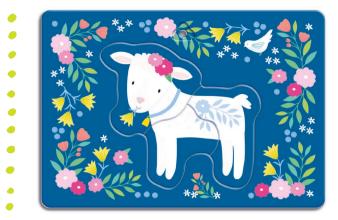

#### DUDÙ PUZZLE FRAME 💿 🚳 🕲 🕲 🕲 🕲

Three shaped puzzles designed for the youngest children, with progressive difficulty and with a special base to guide the child in their first jig-saw puzzles. The three accurately illustrated base guides, can become pictures to hang on the wall and decorate the child's bedroom!

#### CONTENTS

3 puzzles of 2, 3 and 4 pieces with 3 base guides to hang

Illustrations by Sally Payne

DUDÙ PUZZLE FRAME In the savannah

🗑 Ludattica 🧿

10

20316 DUDÙ PUZZLE FRAME In the woodland

Illustrations by Klara Hawkins

20309 DUDŮ PUZZLE FRAME On the farm

8 057158 620

🗑 Ludattica 🕕