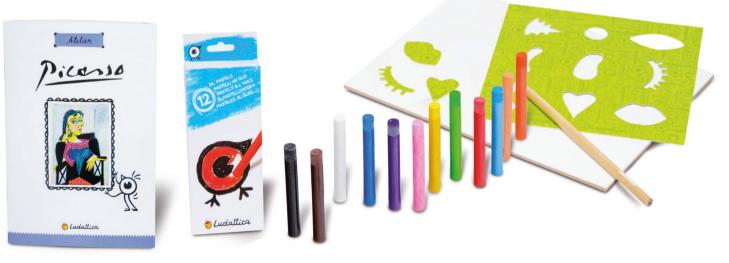

#### ART ATELIER 💿 🚳 🐵 🗐

An original series dedicated to the most famous works in the history of art. Each one represents a great artist, a masterpiece in the form of a puzzle and a creative kit to put the imagination of aspiring young artists to the test!

#### CONTENTS

252 pcs puzzle 33x47 cm
box of 12 oil pastels
HB pencil
canvas panel
15x24 cm
stencil card
booklet

71159 ART ATELIER Picasso

66

CREATIVE GAMES