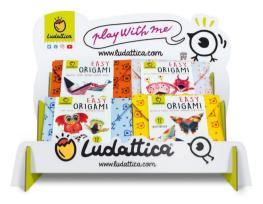

#### EXPO KIT 2244 • 24 pieces

| CODE   | EAN           | DESCRIPTION               | QUANTITY |
|--------|---------------|---------------------------|----------|
| 20804  | 8008324020804 | EASY ORIGAMI Aeroplanes   | 3        |
| 20811  | 8008324020811 | EASY ORIGAMI Windmills    | 3        |
| 71050  | 8008324071050 | EASY ORIGAMI Monsters     | 3        |
| 71067  | 8008324071067 | EASY ORIGAMI Baby animals | 3        |
| 20828  | 8008324020828 | EASY ORIGAMI Butterflies  | 3        |
| 20835  | 8008324020835 | EASY ORIGAMI Boats        | 3        |
| 20460  | 8008324020460 | EASY ORIGAMI Rockets      | 6        |
| ESP151 | 8008324082285 | Exhibitor Ludattica 2020  | 1        |
| CRW057 | 8008324082292 | Crowner                   | 1        |