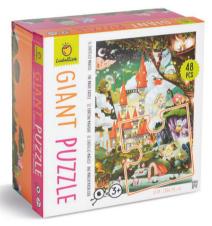

# GIANT PUZZLE

□ 26 x 26 x 12 cm
 ☑ Age 3-6
 ☑ Carton 3

**(1) (1) (1)** 

P

72

74860 GIANT PUZZLE The magic castle Illustrations by Mara Candeago

8 008324 07485

74853 GIANT PUZZLE The jungle Illustrations by Jannie Ho

SPECIAL PUZZLES

81783 GIANT PUZZLE Happy birthday

Illustrations by Stephanie Dehennin

Cudattica (73)

74846 GIANT PUZZLE Dinosaurs