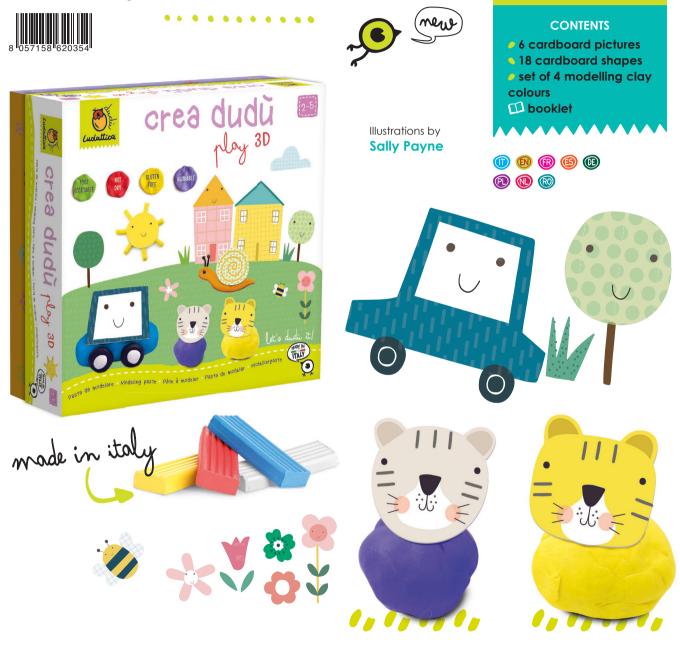

## CREA DUDÙ

□ 22,5 x 22,5 x 7,5 cm
 ♂ Age 2-5
 ℃ Carton 3

#### CONTENTS

24 Illustrated sheets
in relief surface
4 wax crayons
booklet

(1) (1) (1)

(16)

#### 20354 CREA DUDÙ 3D Play • Modelling clay

A creative kit which you can play with your child, guiding him effectively in his first creative experimental steps in modelling clay. The game includes a set of high quality modelling clay with many shapes and cards in strong cardboard. The special guide offers useful advice for creating fun situations to share.

## CREA DUDÙ

□ 22,5 x 22,5 x 7,5 cm
 ☆ Age 2-5
 ☆ Carton 3

🗑 Ludattica (17)