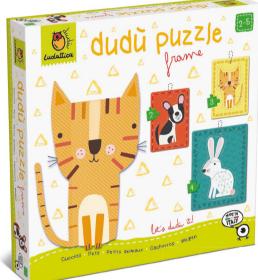

#### DUDÙ PUZZLE FRAME 💿 🚳 🕲 🕲 🕲 🕲

Three shaped puzzles designed for the youngest children, with progressive difficulty and with a special base to guide the child in their first jig-saw puzzles. The three accurately illustrated base guides, can become pictures to hang on the wall and decorate the child's bedroom!

20330 DUDŮ PUZZLE FRAME Puppies

### DUDÙ PUZZLE FRAME

□ 22,5 x 22,5 x 4 cm
 ☑ Age 2-5
 ☑ Carton 3

#### CONTENTS

3 puzzles of 2, 3 and 4 pieces with 3 base guides to hang

Illustrations by Sally Payne

DUDÙ PUZZLE FRAME In the savannah

🗑 Ludattica 🧿

10

20316 DUDÙ PUZZLE FRAME In the woodland

Illustrations by Klara Hawkins