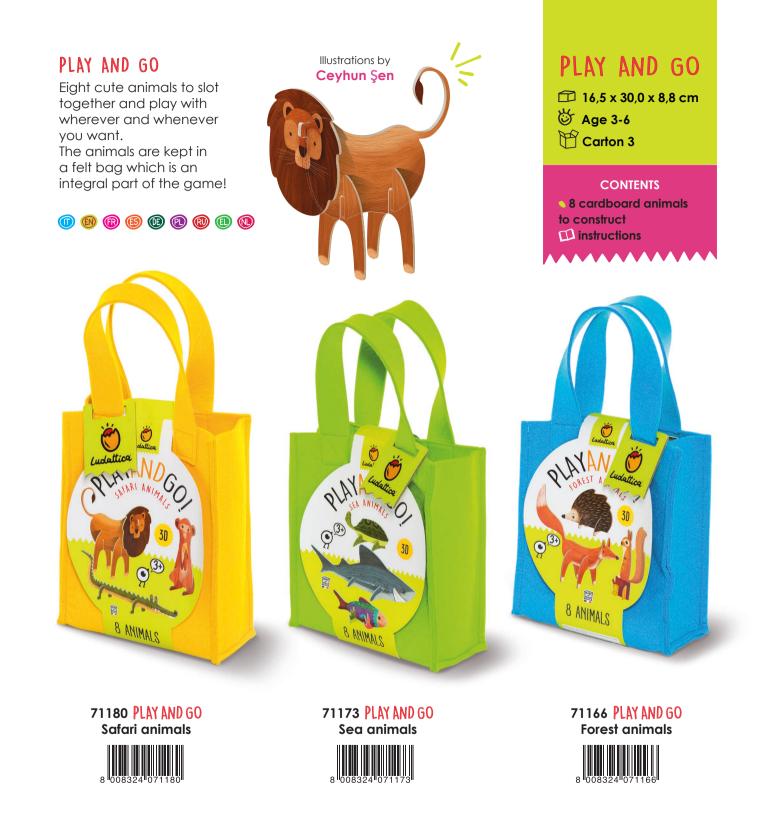

#### EXPO KIT 2107 • 18 pieces

| CODE   | EAN           | DESCRIPTION                | QUANTITY |
|--------|---------------|----------------------------|----------|
| 71180  | 8008324071180 | PLAY AND GO Safari Animals | 6        |
| 71173  | 8008324071173 | PLAY AND GO Sea Animals    | 6        |
| 71166  | 8008324071166 | PLAY AND GO Forest Animals | 6        |
| ESP142 | 8008324076086 | Exhibitor Play and go      | 1        |