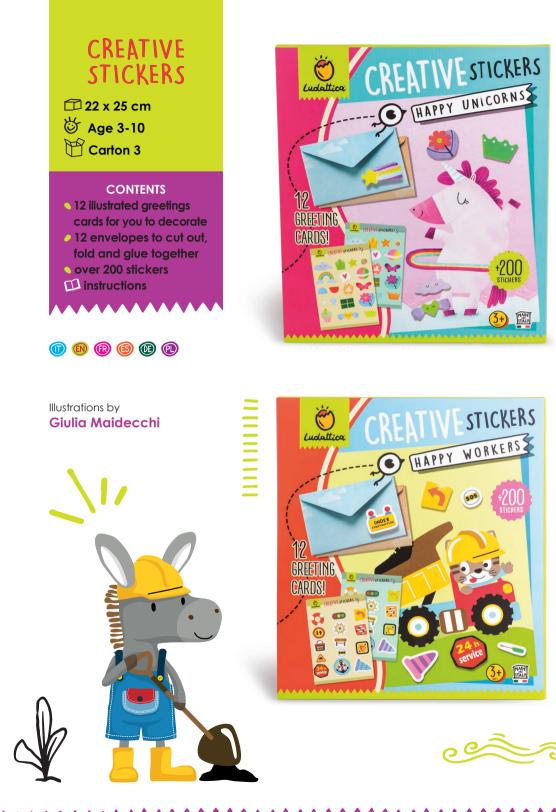

#### CREATIVE STICKERS 💿 🐵 🐵 🐵

Four different creative sets for having fun and decorating with stickers. At the same time, you can create original greetings cards!

81929 CREATIVE STICKERS Happy animals

Illustrations by Giulia Maidecchi

CREATIVE

**STICKERS** 

CONTENTS 12 illustrated greetings cards for you to decorate 12 envelopes to cut out, fold and glue together over 200 stickers instructions

Carton 3

81936 CREATIVE STICKERS Happy cakes

🖑 Ludattica (53)

54

B 008324 081943

81943 CREATIVE STICKERS Happy unicorns

3 008324 082070

82070 (REATIVE STICKERS Happy workers

37 22

CREATIVE GAMES