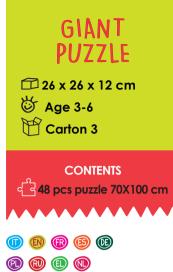

# GIANT PUZZLE

□ 26 x 26 x 12 cm
 ☑ Age 3-6
 ☑ Carton 3

**(1) (1) (1)** 

P

72

74860 GIANT PUZZLE The magic castle Illustrations by Mara Candeago

8 008324 07485

74853 GIANT PUZZLE The jungle Illustrations by Jannie Ho