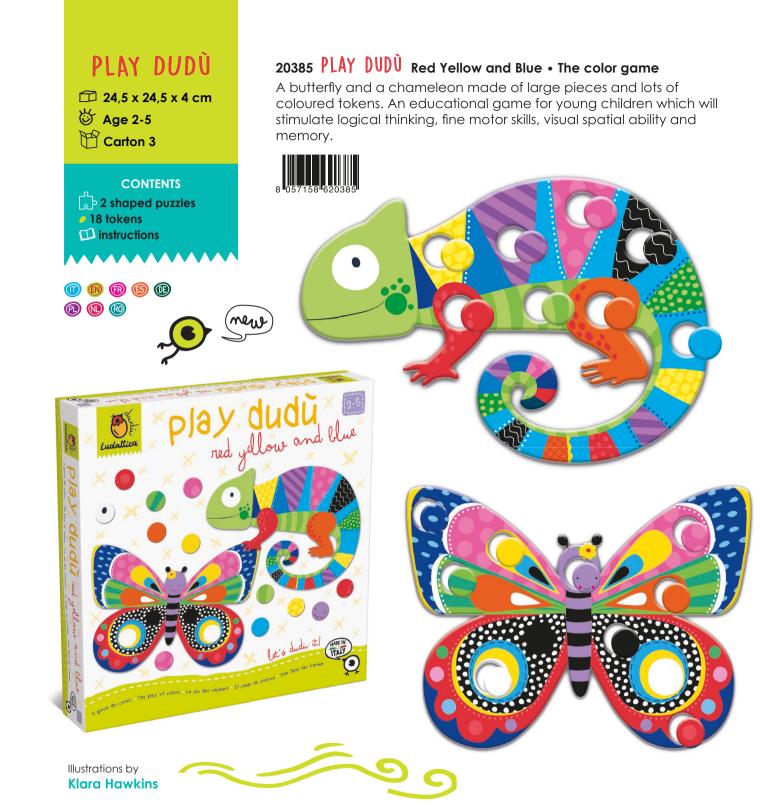

### 20378 $\ensuremath{\text{PLAY}}\ \ensuremath{\text{DUD}}\ \ensuremath{\hat{\textbf{U}}}\ \ensuremath{\hat{\textbf{UD}}}\ \ensuremath{\hat{\textbf{U}}}\ \ensuremath{\hat{\textbf{UD}}}\ \ensuremath{\hat{\textbf{U}}}\ \ensuremath{\hat{\textbf{UD}}}\ \ensuremath{\hat{\textbf{U}}}\ \ensuremath{\hat{\textbf{UD}}}\ \ensuremath{\hat{\textbf{U}}}\ \ensuremath{\hat{\textbf{UD}}}\ \ensuremath{\hat{\textbf{U}}}\ \ensuremath{\hat{\textbf{UD}}}\ \ensuremath{\hat{\textbf{U}}}\ \ensuremath{\hat{\textbf{U}}}\ \ensuremath{\hat{\textbf{U}}}\ \ensuremath{\hat{\textbf{UD}}}\ \ensuremath{\hat{\textbf{U}}}\ \ensuremath{\hat{\textbf{P}}}\ \ensuremath{\hat{\textbf{U}}}\ \ensurem$

Where will you put the face? Lots of little face shapes to match to the right body or colour. A puzzle which exercises logic, observation and fine motor skills.

D

8 057158 620070