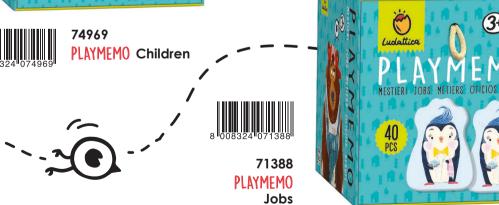

# EXPO KIT 2243 • 27 pieces

| ···· ···· |               |                          |          |  |
|-----------|---------------|--------------------------|----------|--|
| CODE      | EAN           | DESCRIPTION              | QUANTITY |  |
| 81806     | 8008324081806 | MEMOGAME CrazyArt Memo   | 3        |  |
| 81790     | 8008324081790 | MEMOGAME Impossible memo | 3        |  |
| 74969     | 8008324074969 | PLAYMEMO Children        | 3        |  |
| 71401     | 8008324071401 | PLAYMEMO Houses          | 3        |  |
| 71388     | 8008324071388 | PLAYMEMO Jobs            | 3        |  |
| 71357     | 8008324071357 | SWEETMEMO Cupcakes       | 3        |  |
| 71371     | 8008324071371 | SWEETMEMO Lollypops      | 3        |  |
| 71364     | 8008324071364 | SWEETMEMO Candy          | 3        |  |
| 74938     | 8008324074938 | PETMEMO Animals          | 3        |  |
| ESP154    | 8008324082087 | Exhibitor Ludattica 2020 | 1        |  |
| CRW059    | 8008324082094 | Crowner                  | 1        |  |