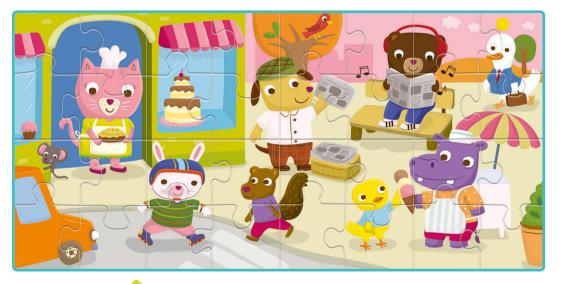

#### BABY PUZZLE COLLECTION

Eight puzzles to complete and create fun characters! The pieces are double-sided so you can also create a beautifully illustrated picture. The puzzle has been specially designed to develop the abilities of preschoolers, such as observation and handling skills.