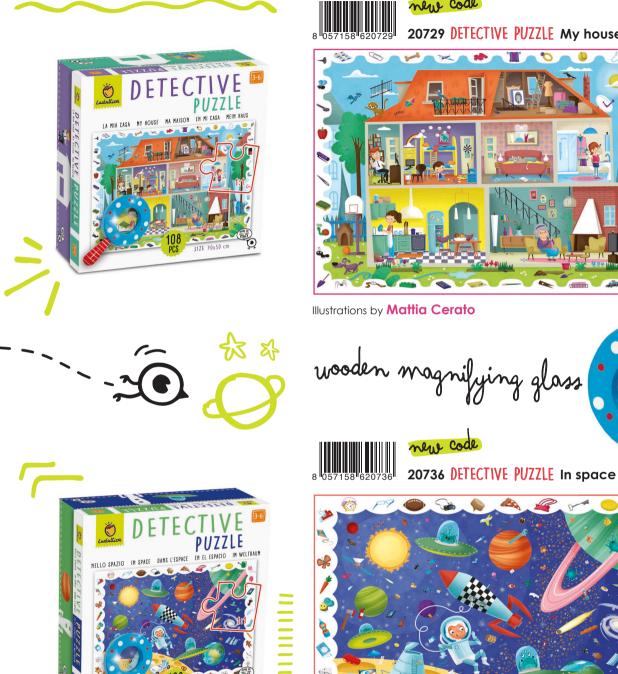

#### DETECTIVE PUZZLE

CONTENTS ९ ि 108 pcs puzzle 50x70 cm • Wooden magnifying glass

#### DETECTIVE PUZZLE 🛛 🕲 🕲 🕲 🕲 🕲 🕲

When the puzzle is complete, the fun continues with a detective game! Use the special wooden magnifying glass to find all the hidden objects in the picture!

Illustrations by Valentina Mendicino

# EDUCATIONAL GAMES

Illustrations by Mattia Cerato

new code 20729 DETECTIVE PUZZLE My house

Illustrations by Mattia Cerato

wooden magnifying glass

🖑 Ludattica (27)