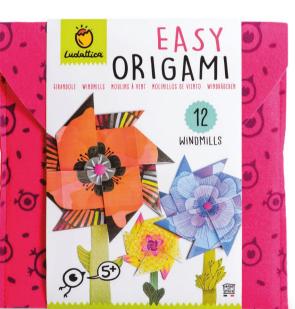

#### 

A series designed to introduce young children to this noble and timeless art in a simple, fun-packed way. A game that boosts concentration, develops fine-motor skills and logic, as well as imagination.

#### EXPO KIT 2244 • 24 pieces

| CODE   | EAN           | DESCRIPTION               | QUANTITY |
|--------|---------------|---------------------------|----------|
| 20804  | 8008324020804 | EASY ORIGAMI Aeroplanes   | 3        |
| 20811  | 8008324020811 | EASY ORIGAMI Windmills    | 3        |
| 71050  | 8008324071050 | EASY ORIGAMI Monsters     | 3        |
| 71067  | 8008324071067 | EASY ORIGAMI Baby animals | 3        |
| 20828  | 8008324020828 | EASY ORIGAMI Butterflies  | 3        |
| 20835  | 8008324020835 | EASY ORIGAMI Boats        | 3        |
| 20460  | 8008324020460 | EASY ORIGAMI Rockets      | 6        |
| ESP151 | 8008324082285 | Exhibitor Ludattica 2020  | 1        |
| CRW057 | 8008324082292 | Crowner                   | 1        |