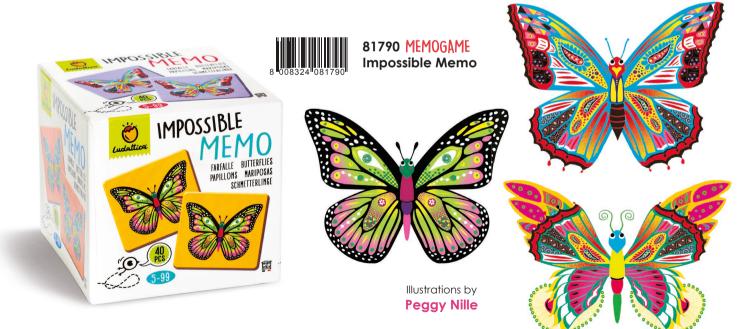

### MEMOGAME

CONTENTS 40 tiles instructions

#### MEMOGAME 🛛 🕲 🕲 🕲 🕲

The classic game of memory and observation skills is enriched with bizarre artwork and carefully illustrated multicolored butterflies.

••••••

CRAZYA RT

()\_\_\_\_(AD) (5-99) 📰

CRAZYAR

-----

VERMEER

**O** udattice

81806 MEMOGAME CrazyArt Memo

Illustrations by Cristiano Catalini

(32)

EDUCATIONAL GAMES