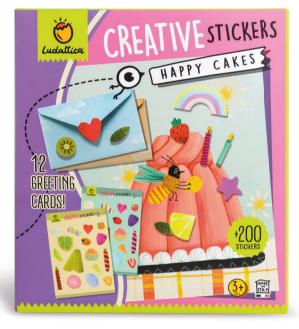

#### CREATIVE STICKERS 💿 🐵 🐵 🐵

Four different creative sets for having fun and decorating with stickers. At the same time, you can create original greetings cards!

81929 CREATIVE STICKERS Happy animals

Illustrations by Giulia Maidecchi

CREATIVE

**STICKERS** 

CONTENTS 12 illustrated greetings cards for you to decorate 12 envelopes to cut out, fold and glue together over 200 stickers instructions

Carton 3

81936 CREATIVE STICKERS Happy cakes

🖑 Ludattica (53)

54

B 008324 081943

81943 CREATIVE STICKERS Happy unicorns

3 008324 082070

82070 (REATIVE STICKERS Happy workers

37 22

CREATIVE GAMES