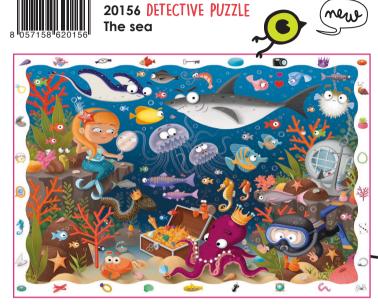

#### DETECTIVE PUZZLE

CONTENTS ९ ि 108 pcs puzzle 50x70 cm • Wooden magnifying glass

#### DETECTIVE PUZZLE 🛛 🕲 🕲 🕲 🕲 🕲 🕲

When the puzzle is complete, the fun continues with a detective game! Use the special wooden magnifying glass to find all the hidden objects in the picture!

Illustrations by Valentina Mendicino

# EDUCATIONAL GAMES

74792 SECRET PUZZLE The sea

Illustrations by Mattia Cerato

Mattia Cerato

74808 SECRET PUZZLE Space