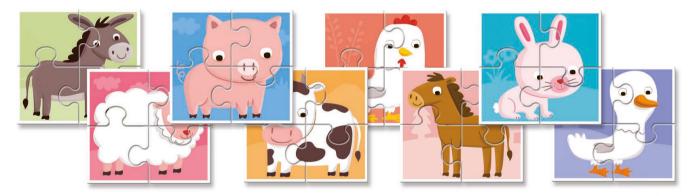

### BABY PUZZLE COLLECTION

☐ 18 x 18 x 10 cm
 ☺ Age 2-5
 ᠃ Carton 3

CONTENTS <sup>a</sup> 8 double-sided puzzles 4 pcs 16x16,7 cm (picture on the back, 32 pcs 67x32 cm)

18

#### BABY PUZZLE COLLECTION

Eight puzzles to complete and create fun characters! The pieces are double-sided so you can also create a beautifully illustrated picture. The puzzle has been specially designed to develop the abilities of preschoolers, such as observation and handling skills.

EDUCATIONAL GAMES

74761 BABY PUZZLE COLLECTION The farm