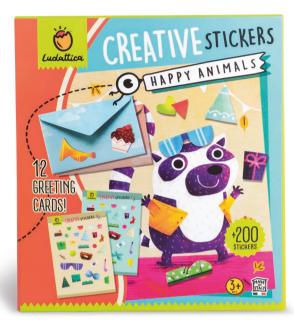

#### CREATIVE STICKERS 💿 🐵 🐵 🐵

Four different creative sets for having fun and decorating with stickers. At the same time, you can create original greetings cards!

81929 CREATIVE STICKERS Happy animals

Illustrations by Giulia Maidecchi

CREATIVE

**STICKERS** 

CONTENTS 12 illustrated greetings cards for you to decorate 12 envelopes to cut out, fold and glue together over 200 stickers instructions

Carton 3

81936 CREATIVE STICKERS Happy cakes