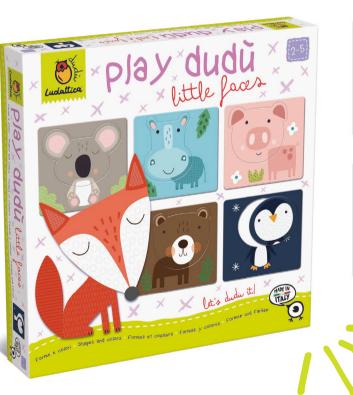

## PLAY DUDÙ

□ 24,5 x 24,5 x 4 cm
 ☆ Age 2-5
 ☆ Carton 3

CONTENTS

(B) (B) (D)

**(1) (1) (3)** 

neu

Illustrations by **Klara Hawkins** 

(12)

**20361 PLAY DUDÙ Little detective • Can you find the animals!** Two puzzles with large pieces and lots of cards with fun animal

motor skills, visual spatial awareness, observation and logic.

pictures. A game designed for young children, which helps with fine