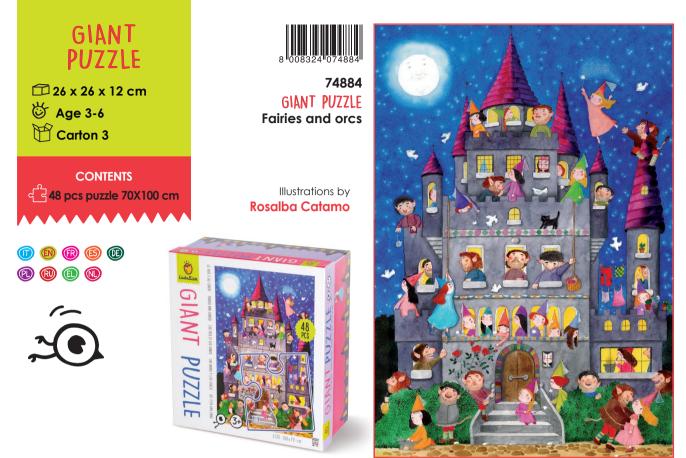

# GIANT PUZZLE

□ 26 x 26 x 12 cm
 ☑ Age 3-6
 ☑ Carton 3

**(1) (1) (1)** 

P

72

74860 GIANT PUZZLE The magic castle Illustrations by Mara Candeago

8 008324 07485

74853 GIANT PUZZLE The jungle Illustrations by Jannie Ho