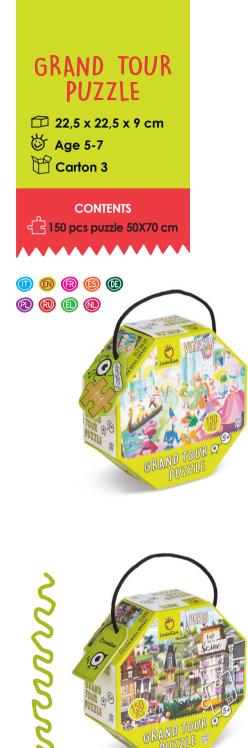

#### GRAND TOUR PUZZLE

□ 22,5 x 22,5 x 9 cm
 ☑ Age 5-7
 ☑ Carton 3

vvvv

GRAND TOUR O PUZZLE

80