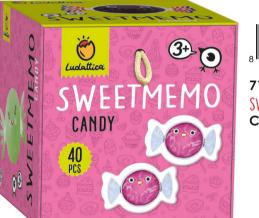

#### SWEETMEMO 💿 🐵 🐵 🕲 🕲 🕲 🕲

Lots of beautifully illustrated cakes and sweets with which to play and develop the spirit of observation and boost memory. The shaped memo cards and the pull-out drawer box make this series truly one-of-a-kind and special!

71371 SWEETMEMO Lollypops

71357 **SWEETMEMO** Cupcakes

☐ 12,3 x 12,3 x 11,8 cm
 ♂ Age 3+
 ℃ Carton 3

#### CONTENTS

40 shaped tiles
 instructions

71364 SWEETMEMO Candy

Illustrations by Giulia Maidecchi

Öludattica (33)