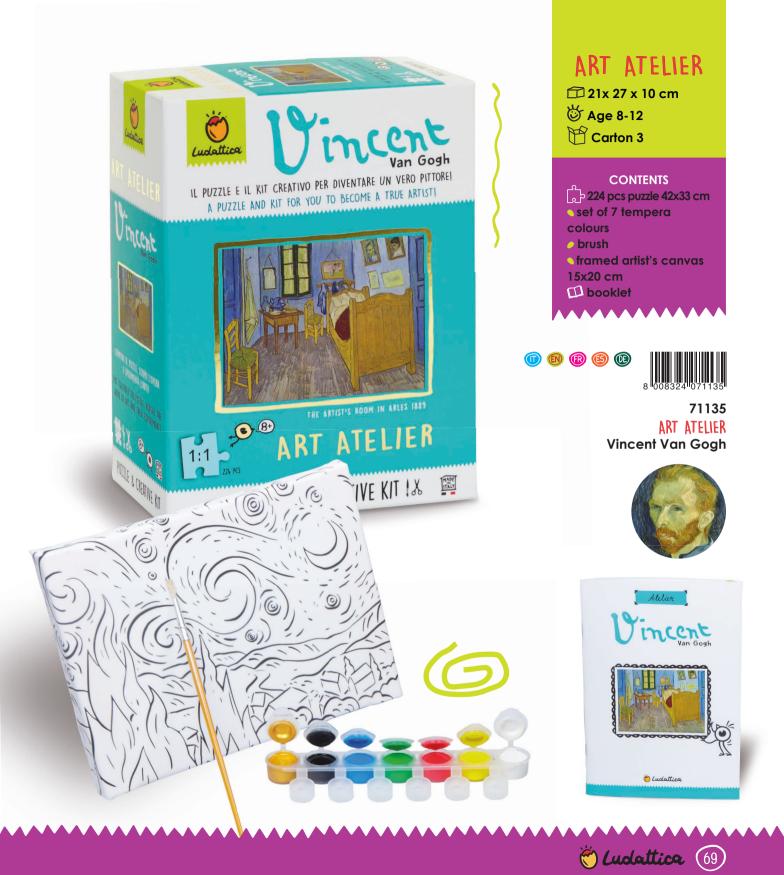

#### ART ATELIER 💿 🚳 🐵 🗐

An original series dedicated to the most famous works in the history of art. Each one represents a great artist, a masterpiece in the form of a puzzle and a creative kit to put the imagination of aspiring young artists to the test!

# ART ATELIER

☐ 21x 27 x 10 cm ♂ Age 8-12 ☆ Carton 3

#### CONTENTS

224 pcs puzzle 42x33 cm sheets to cut out black cardboard pencil glue scissors sponge booklet

68

ner

🝎 Luolattica

Arcimboldo udattica IL LABORATORIO PER CREARE IL TUO PRIMO COLLAGEI THE ART LAB FOR CREATING YOUR FIRST COLLAGE! Arcimboldo ART ATELIER Q 0 VERTUMNUS 159 1:1PUTILE & CREATIVE KIT 🛊 PUZZLE & CREATIVE KIT **(B) (B) (B)** Atelie