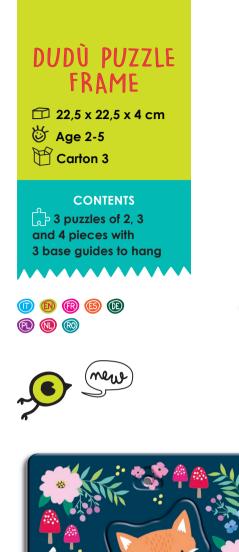

### DUDÙ PUZZLE FRAME

□ 22,5 x 22,5 x 4 cm
 ☑ Age 2-5
 ☑ Carton 3

#### CONTENTS

3 puzzles of 2, 3 and 4 pieces with 3 base guides to hang

Illustrations by Sally Payne

DUDÙ PUZZLE FRAME In the savannah

🗑 Ludattica 🧿

10

20316 DUDÙ PUZZLE FRAME In the woodland

Illustrations by Klara Hawkins