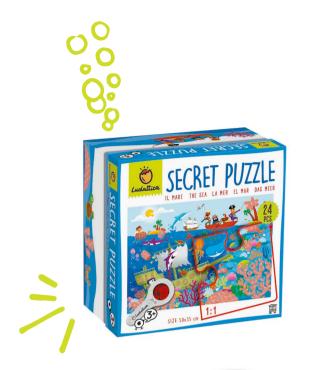

#### CONTENTS

4 pcs 16x16,7 cm (picture on the back, 32 pcs 67x32 cm)

Illustrations by Jannie Ho

Öludattica (23)

CONTENTS

र्दे 24 pcs puzzle 35x50 cm

Spay glass decoder

SECRET PUZZLE 💿 🚳 🐵 🐵 🕲 🕲 🕲

A beautifully illustrated puzzle which conceals lots of minute secrets to discover using the special spy glass decoder provided!

8 057158 620293

20293 SECRET PUZZLE The farm

Illustrations by Valentina Belloni

# EDUCATIONAL GAMES

74792 SECRET PUZZLE The sea

Illustrations by Mattia Cerato

Mattia Cerato

74808 SECRET PUZZLE Space