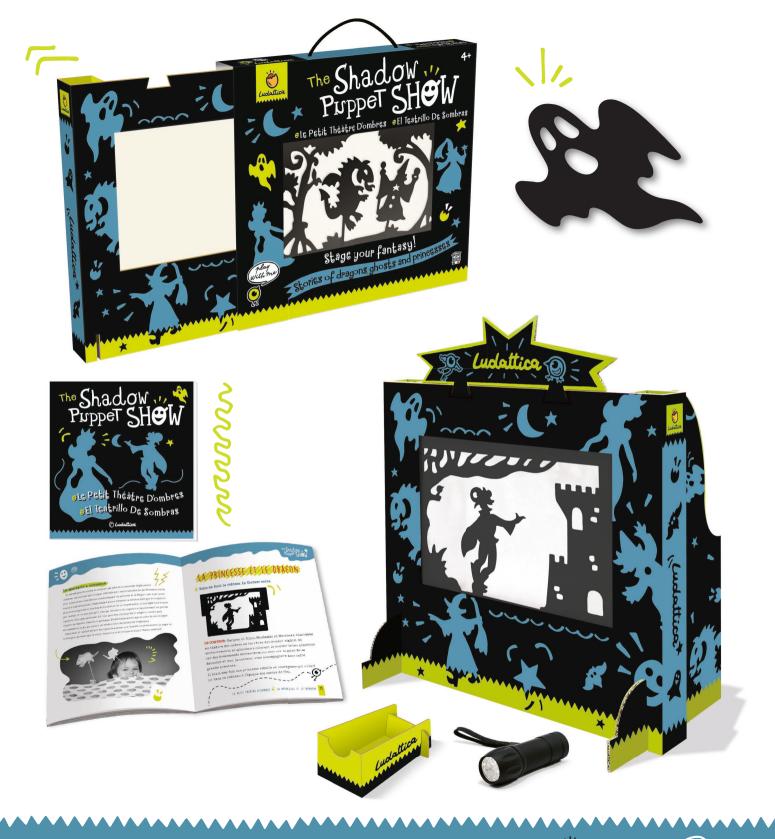

## THE SHADOW PUPPET SHOW

□ 43,5 x 40,5 x 5,5 cm
 ☑ Age 4+
 ☑ Carton 2

CONTENTS • theatre made from strong cardboard • torch • torch holder • 9 shadow puppets • 6 backgrounds • material screen © Illustrated guide with suggestions and theatrical scenario ideas.

#### 78684 THE SHADOW PUPPET SHOW

A real shadow theatre with magical backgrounds and fantastic characters that come to life with light. Imaginative play helps children to express their personality and develop their emotional intelligence, while also encouraging fine motor skills and co-ordination. In addition, lots of stories to stage to fuel imaginations, dreams and fantasies!