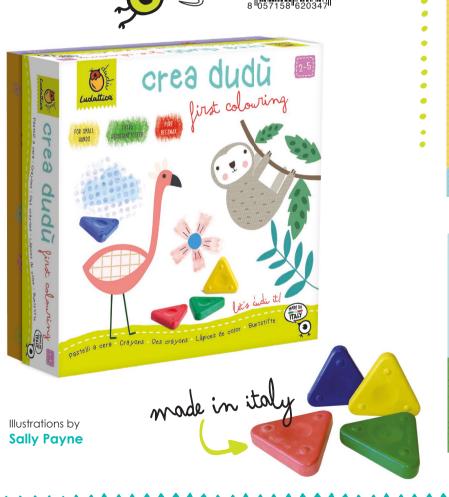

## CREA DUDÙ

□ 22,5 x 22,5 x 7,5 cm
 ♂ Age 2-5
 ℃ Carton 3

#### CONTENTS

24 Illustrated sheets
in relief surface
4 wax crayons
booklet

(1) (1) (1)

(16)

#### 20347 CREA DUDÙ First colouring • Wax crayons

A creative kit for first colouring steps, thanks to the triangular wax crayons which are super resistant and ideal for little hands. The set is completed with an in relief surface, and lots of illustrated sheets for experimenting with the magic of colour. The special guide offers lots of useful advice for creating many fun games to share.