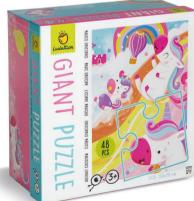

# GIANT PUZZLE

□ 26 x 26 x 12 cm
 ☑ Age 3-6
 ☑ Carton 3

**(1) (1) (1)** 

P

72

74860 GIANT PUZZLE The magic castle Illustrations by Mara Candeago

8 008324 07485

74853 GIANT PUZZLE The jungle Illustrations by Jannie Ho

SPECIAL PUZZLES

81783 GIANT PUZZLE Happy birthday

Illustrations by Stephanie Dehennin

Cudattica (73)

74846 GIANT PUZZLE Dinosaurs