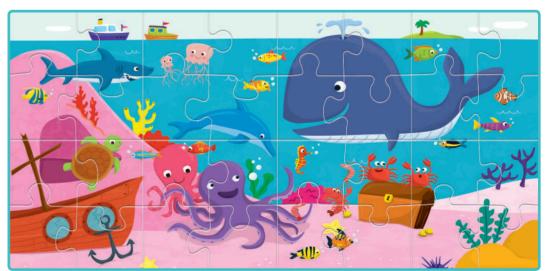

# GIANT PUZZLE

☐ 26 x 26 x 12 cm

Age 3-6
Carton 3

CONTENTS

48 pc puzzle 70X100 cm

20521 GIANT PUZZLE Animals map

☐ 26 x 26 x 12 cm

**७** Age 3-6

Carton 3

CONTENTS ्रे 48 pc puzzle 70X100 cm

74860 GIANT PUZZLE The magic castle Illustrations by Mara Candeago