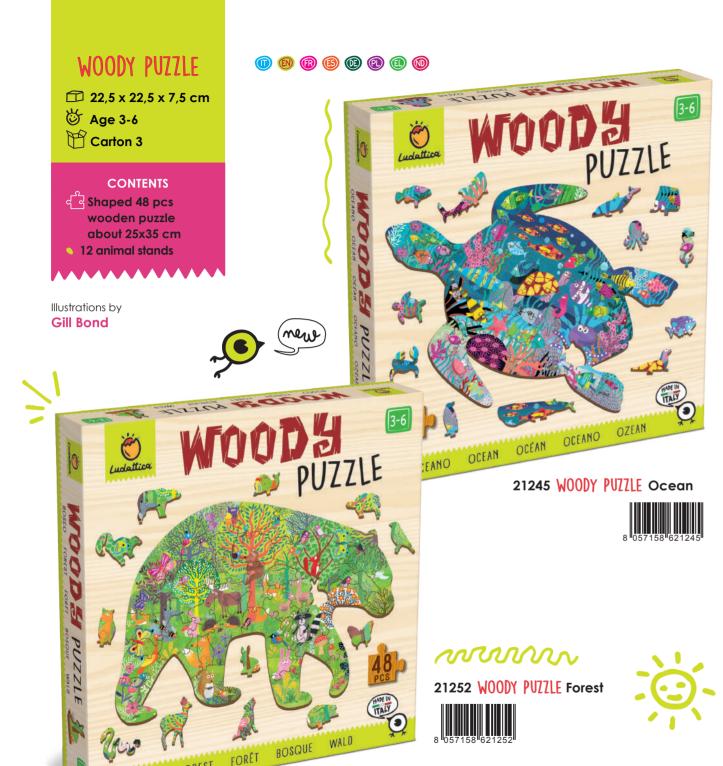

81868
BABY LOGIC Opposites











Illustrations by Francesca Assirelli









81844 BABY LOGIC What does it eat?









## MEMOGAME

12.3 x 12.3 x 11,8 cm ₩ Age 5-99

#### **CONTENTS**

40 tiles **instructions** 

Carton 3

#### 









The classic game of memory and observation skills is enriched with bizarre artwork and carefully illustrated multicoloured butterflies.



81806 MEMOGAME CrazyArt Memo









Illustrations by Cristiano Catalini



#### PLAY AND GO

Eight cute animals to slot together and play with wherever and whenever vou want.

The animals are kept in a felt bag which is an integral part of the game!

















## PLAY AND GO

16.5 x 30.0 x 8.8 cm **७** Age 3-6

Carton 3

#### CONTENTS

8 cardboard animals to construct **instructions** 



























## THE SHADOW PUPPET SHOW

43.5 x 40.5 x 5.5 cm

Carton 2

#### CONTENTS

- theatre made from strong cardboard
- torch of torch holder
- 9 shadow puppets
- 6 backgrounds
- material screen
- Illustrated guide with suggestions and theatrical scenario ideas.







#### 20989 THE SHADOW PUPPET SHOW

A real shadow theatre with magical backgrounds and fantastic characters that come to life with light. Imaginative play helps children to express their personality and develop their emotional intelligence, while also encouraging fine motor skills and co-ordination. In addition, lots of stories to stage to fuel imaginations, dreams and fantasies!







## FAMILY GAMES

☐ 27 x 21 x 10 cm

₩ Age 4-99

Carton 3

#### CONTENTS

- 114 large cards
- wooden dice
- 12 characters **III** instructi