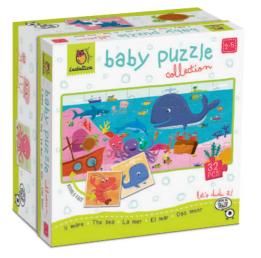

#### BABY PUZZLE COLLECTION

Eight puzzles to complete and create fun characters! The pieces are double-sided so you can also create a beautifully illustrated picture. The puzzle has been specially designed to develop the abilities of preschoolers, such as observation and handling skills.