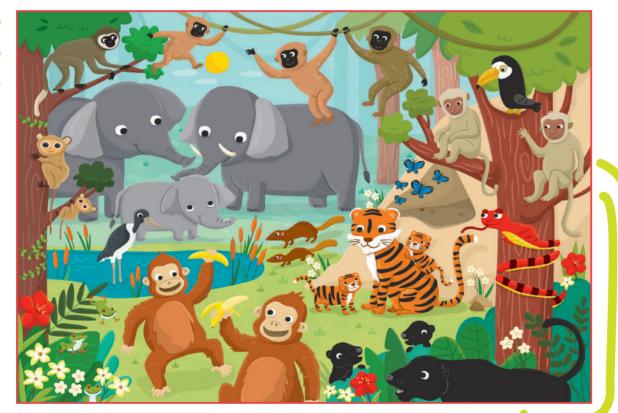

## GIANT PUZZLE

☐ 26 x 26 x 12 cm

Section 3

CONTENTS

्रे 48 pc puzzle 70X100 cm

74853 GIANT PUZZLE The jungle

Illustrations by **Jannie Ho** 

81783 GIANT PUZZLE Happy birthday