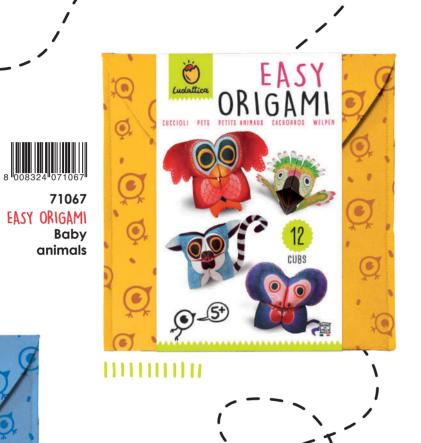

## EASY **ORIGAMI**

☐ 22 x 22,5 cm

**७** Age 5-10

Carton 3

#### CONTENTS

- 12 sheets of illustrated origami paper for folding
- illustrated elements to cut out and stick **instructions**

Illustrations by Giulia Maidecchi 

A series designed to introduce young children to this noble and timeless art in a simple, fun-packed way. A game that boosts concentration, develops fine-motor skills and logic, as well as imagination.

#### **CONTENTS**

- □ 12 sheets of illustrated origami paper for folding
- o illustrated elements to cut out and stick **instructions**

Illustrations by Giulia Maidecchi