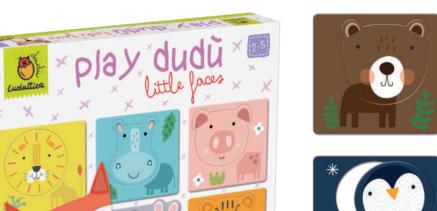

#### 20378 PLAY DUDÙ Little faces • Shapes and colours

Where will you put the face? Lots of little face shapes to match to the right body or colour. A puzzle which exercises logic, observation and fine motor skills.