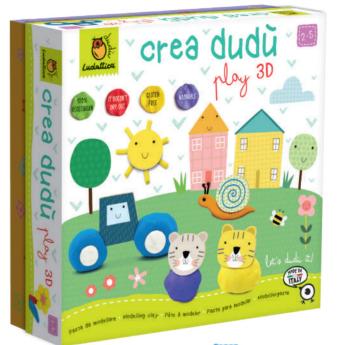

## 20354 CREA DUDÙ 3D Play • Modelling clay

A creative kit which you can play with your child, guiding him effectively in his first creative experimental steps in modelling clay. The game includes a set of high quality modelling clay with many shapes and cards in strong cardboard. The special guide offers useful advice for creating fun situations to share.

colours

**D** booklet

CREA DUDÙ

22.5 x 22.5 x 7.5 cm

**CONTENTS** 

4 cardboard pictures

13 cardboard shapes

set of 4 modelling clay

**७** Age 2-5

Carton 3