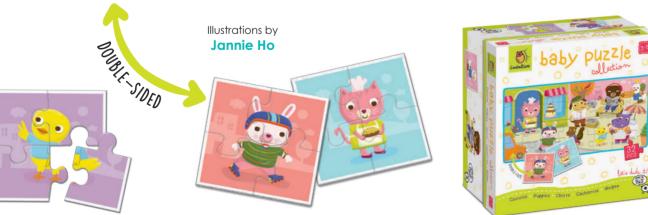

## CONTENTS

BABY PUZZLE

COLLECTION

18 x 18 x 10 cm

**७** Age 2-5

Carton 3

8 double-sided puzzles 4 pcs 16x16,7 cm (picture on the back, 32 pcs 67x32 cm)

Illustrations by Jannie Ho

#### BABY PUZZLE COLLECTION

Eight puzzles to complete and create fun characters! The pieces are double-sided so you can also create a beautifully illustrated picture. The puzzle has been specially designed to develop the abilities of preschoolers, such as observation and handling skills.