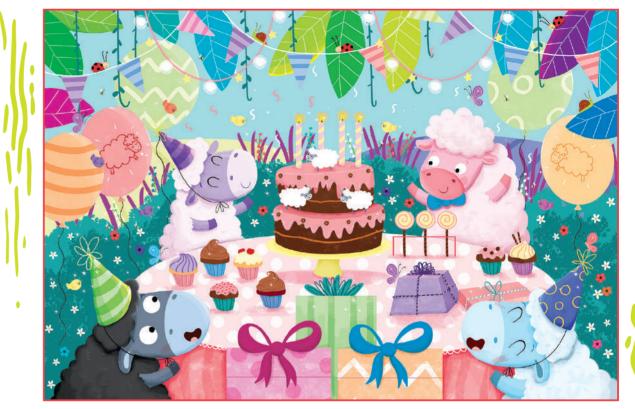

## GIANT PUZZLE

☐ 26 x 26 x 12 cm

Section 3

CONTENTS

्रे 48 pc puzzle 70X100 cm

74853 GIANT PUZZLE The jungle

Illustrations by **Jannie Ho** 

81783 GIANT PUZZLE Happy birthday