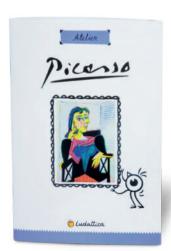

## ART ATELIER

21x 27 x 10 cm

**७** Age 8-12

Carton 3

#### CONTENTS

252 pc puzzle 33x47 cm

- box of 12 oil pastels
- HB pencil
- canvas panel

15x24 cm

stencil card

**D** booklet

71159 ART ATELIER Picasso