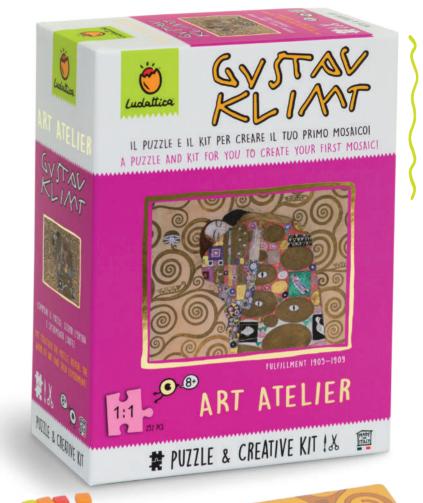

#### CONTENTS

252 pc puzzle 33x47 cm illustrated panel with magic surface 18x24 cm pressed glass mosaic set ocontainer for water mosaic tweezers

**□** booklet

20200 ART ATELIER **Gustav Klimt** 