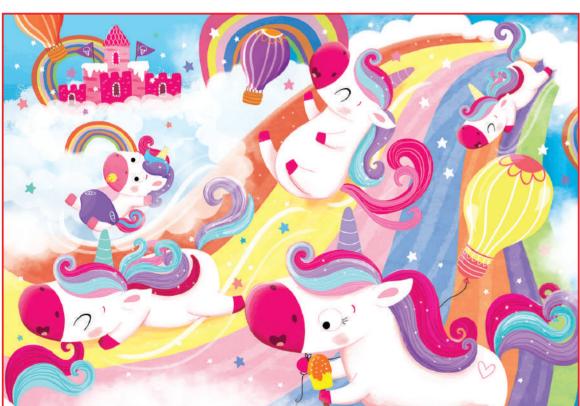

#### CONTENTS

- 12 illustrated greetings cards for you to decorate
- 12 envelopes to cut out, fold and glue together
- over 200 stickers
- **III** instructions

Illustrations by Giulia Maidecchi

20781 **CREATIVE STICKERS** Happy unicorns