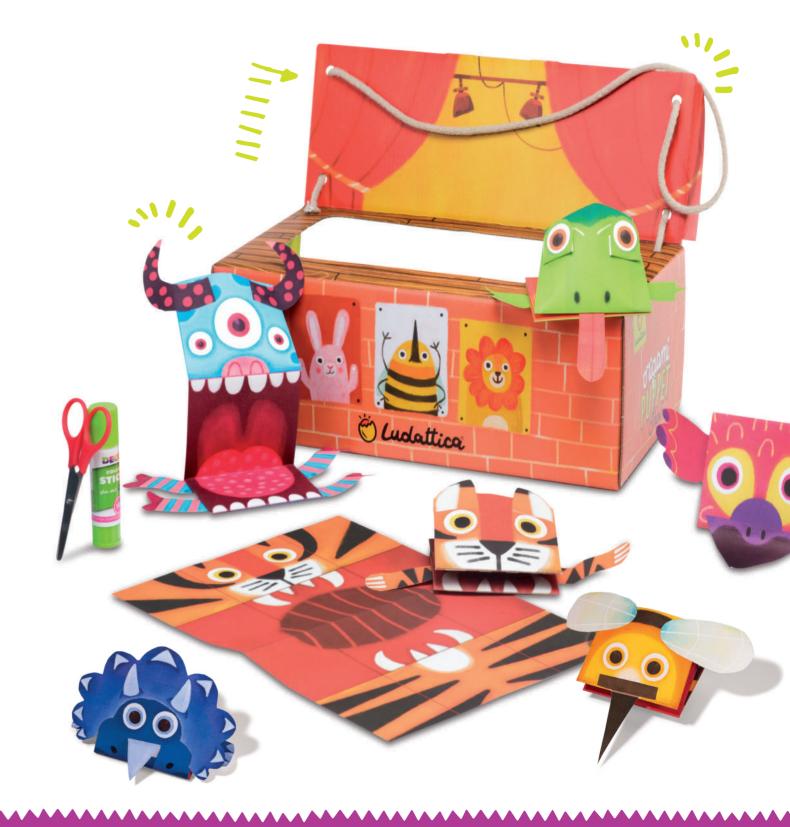

## ORIGAMI PUPPET SHOW

☐ 34 x 17,5 x 12 cm

#### CONTENTS

- oportable cardboard theater
- drawstring
- 18 puppets to fold
- sheets to cut out
- glue
- scissors
- **Ⅲ** instructions

An original creative set to give shape to many paper puppets to play with and stage cute little curtains with the portable theater.