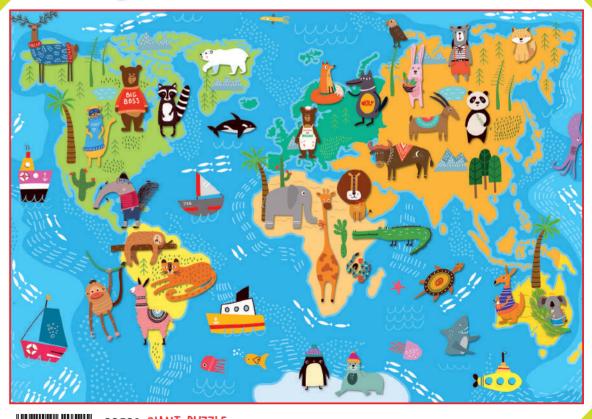

# GIANT PUZZLE

☐ 26 x 26 x 12 cm

Age 3-6
Carton 3

CONTENTS

48 pc puzzle 70X100 cm

20521 GIANT PUZZLE Animals map

☐ 26 x 26 x 12 cm

**७** Age 3-6