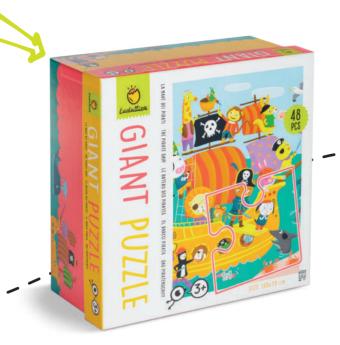

## WONDERFUL PUZZLE

21 x 27,5 x 6,5 cm

CONTENTS वी 108 pc puzzle 35X50 cm

Illustrations by Ceyhun Şen

20859 WONDERFUL PUZZLE Music maestro!

SPECIAL PUZZLES

74877 GIANT PUZZLE The pirate ship

Illustrations by Jannie Ho