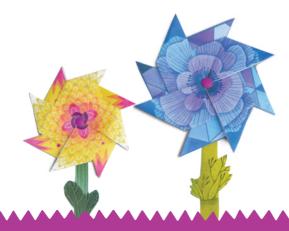

## EASY **ORIGAMI**

☐ 22 x 22,5 cm

**७** Age 5-10

Carton 3

#### CONTENTS

- 12 sheets of illustrated origami paper for folding
- illustrated elements to cut out and stick **instructions**

Illustrations by Giulia Maidecchi 

A series designed to introduce young children to this noble and timeless art in a simple, fun-packed way. A game that boosts concentration, develops fine-motor skills and logic, as well as imagination.

20460 EASY ORIGAMI **Rockets** 

Windmills

**Monsters** 

ORIGAMI

20804 EASY ORIGAMI **Aeroplanes** 

.....

☐ 22 x 22,5 cm

Age 5-10
Carton 3