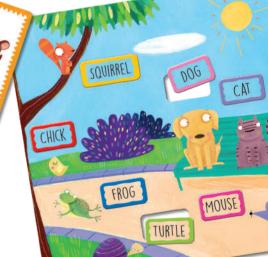

#### 21160 | SPEAK ENGLISH

MONTESSORI

**22,5 x 22,5 x 9 cm** 

**७** Age 4-7 Carton 3

#### CONTENTS

- 6 boards with
- removable tiles 36 classification cards
- □ Didactic guide

Illustrations by Francesca Assirelli

12,3 x 12,3 x 11,8 Section 4 Age 3-6