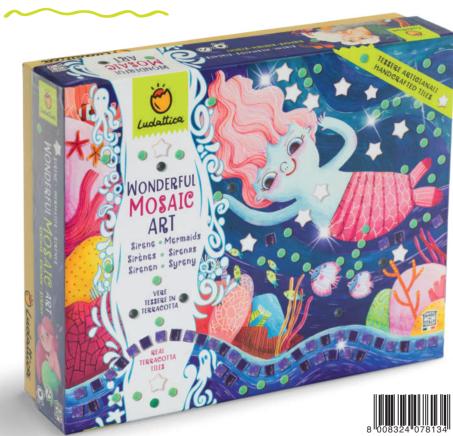

## WONDERFUL MOSAIC ART

☐ 34 x 27.5 x 8 cm

**७** Age 7-10

Carton 3

#### CONTENTS

- 3 magic bases for the mosaic
- o enamelled terracotta tiles
- o cup

Illustrations by

Giulia Maidecchi

satin ribbon

**III** instructions

78134 WONDERFUL MOSAIC ART @ @ @ @ @

The ancient mosaic technique in a child friendly size! The precious tiles are real enamelled mosaic tiles and they attach easily to the magic surface, without the need for glue.

#### 

An original series dedicated to the most famous works in the history of art. Each one represents a great artist, a masterpiece in the form of a puzzle and a creative kit to put the imagination of aspiring young artists to the test!