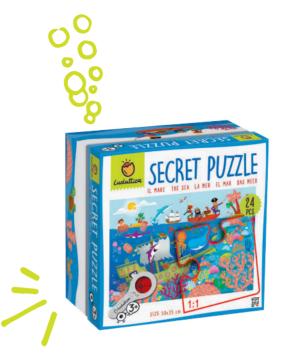

## **SECRET PUZZLE**

☐ 18 x 18 x 10 cm **७** Age 3-6

Carton 3

CONTENTS

वी 24 pc puzzle 35x50 cm Spy glass decoder

74792 SECRET PUZZLE The sea

Illustrations by Mattia Cerato

74808 SECRET PUZZLE Space