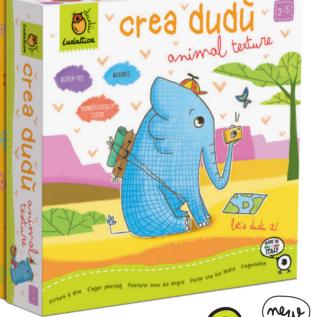

## 21238 CREA DUDÙ Animal texture • Baby pens

A creative kit for stimulating imagination and encouraging children as young as 2 to approach the first fundamental elements of drawing and colouring with pens. Children will have fun tracing over patterns and doodles that recall the fur of the illustrated animals. This activity trains fine motor skills, develops observation and colour recognition skills as well as fostering creativity in little children.

CREA DUDÙ

22.5 x 22.5 x 7.5 cm

24 illustrated boards

• 6 pens in a box

**instructions** 

**७** Age 2-5

Carton 3

Illustrations by **Deborah Valentino** 