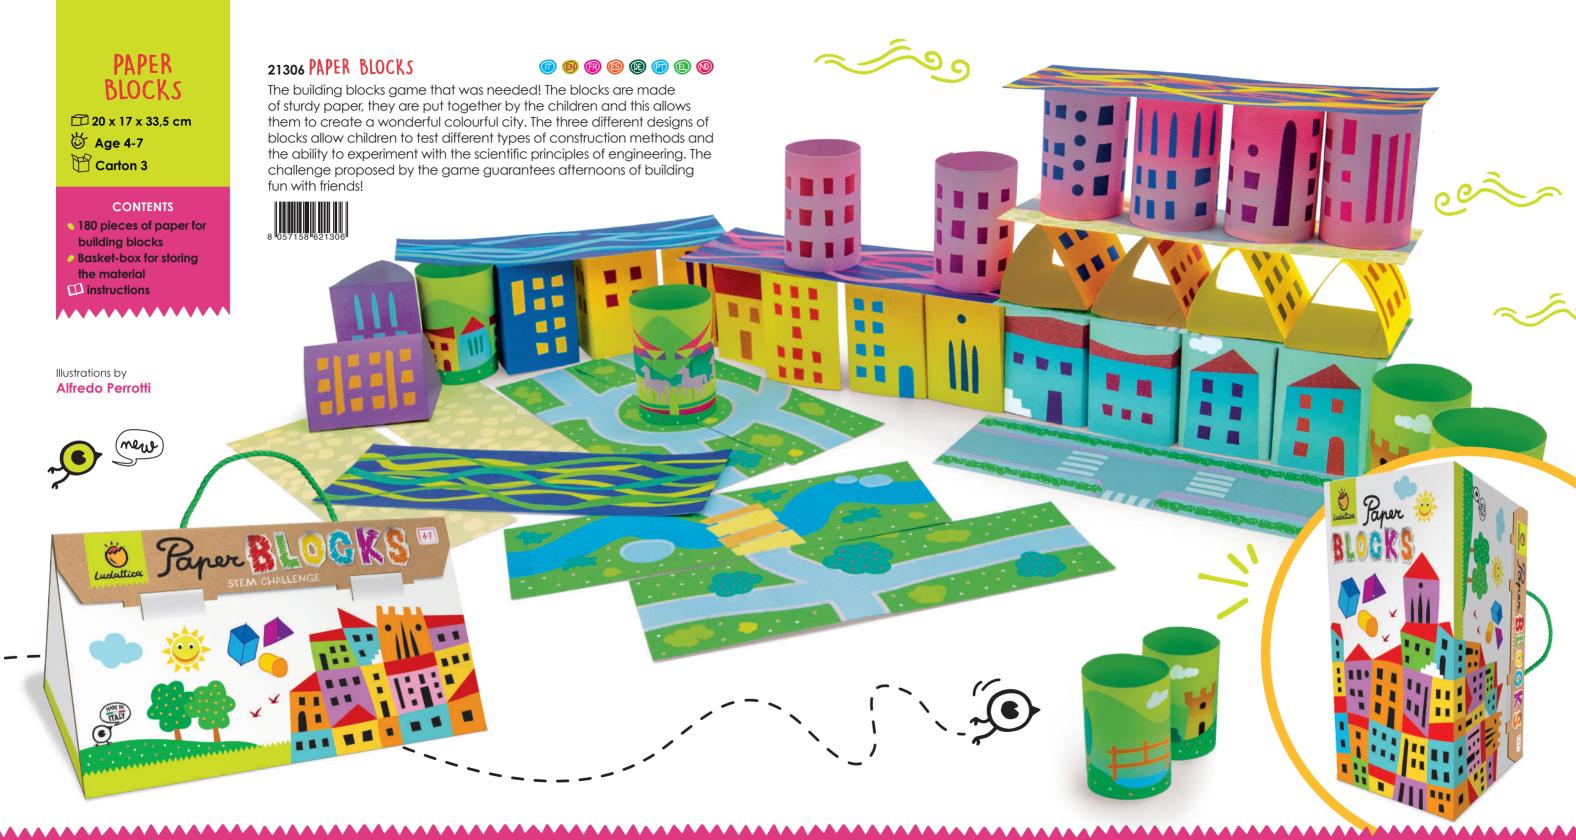

eces are double-sided so you can also create a beautifully illustrated picture. The puzzle has been specially designed to develop the abilities of preschoolers, such as observation and handling skills.





















82261 BABY PUZZLE COLLECTION The city

Illustrations by Valentina Mendicino





74761 BABY PUZZLE COLLECTION The farm









## BABY PUZZLE COLLECTION

☐ 18 x 18 x 10 cm **७** Age 2-5

Carton 3

#### CONTENTS

8 double-sided puzzles 4 pcs 16x16,7 cm (picture on the back, 32 pcs 67x32 cm)







Illustrations by Jannie Ho



#### 21160 | SPEAK ENGLISH















MONTESSORI

**22,5 x 22,5 x 9 cm** 

**७** Age 4-7 Carton 3

#### CONTENTS

- 6 boards with
- removable tiles 36 classification cards
- □ Didactic guide

Illustrations by Francesca Assirelli



















12,3 x 12,3 x 11,8 Section 4 Age 3-6

#### CONTENTS

40 cards **instructions** 

Illustrations by Chiara Galleltti

#### MEMO BOX



A game that has been specifically designed to develop observation skills and train memory. A classic, timeless game, carefully illustrated and featuring lots of colourful, fun characters.







21078 MEMO BOX Fantastic characters









21061 MEMO BOX Animals



Illustrations by Hannah Battermann



21085 MEMO BOX Cars







## **SECRET PUZZLE**

☐ 18 x 18 x 10 cm **७** Age 3-6

Carton 3

CONTENTS

वी 24 pc puzzle 35x50 cm Spy glass decoder

#### 













A beautifully illustrated puzzle which conceals lots of minute secrets to discover using the special spy glass decoder provided!



20293 SECRET PUZZLE The farm

Illustrations by Valentina Bello