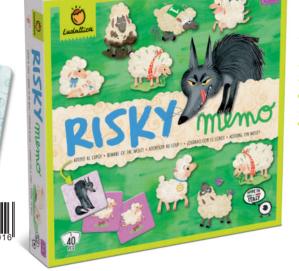

## RISKY MEMO

22,5 x 22,5 x 4,0 cm

Section 4

#### CONTENTS

40 cards **instructions** 

Illustrations by Chiara Galletti

#### RISKY MEMO

A traditional game that has been revisited in a modern key, designed to stimulate observation skills and train memory. The aim is to find the most pairs making sure you don't turn over the chance cards!

21016 RISKY MEMO Beware of the wolf

21030 RISKY MEMO Beware of the dog

12,3 x 12,3 x 11,8 cm **७** Age 3+

Carton 3

CONTENTS ten 2 pc puzzles

Illustrations by

Francesca Assirelli

BABY LOGIC **Numbers and Quantities** 