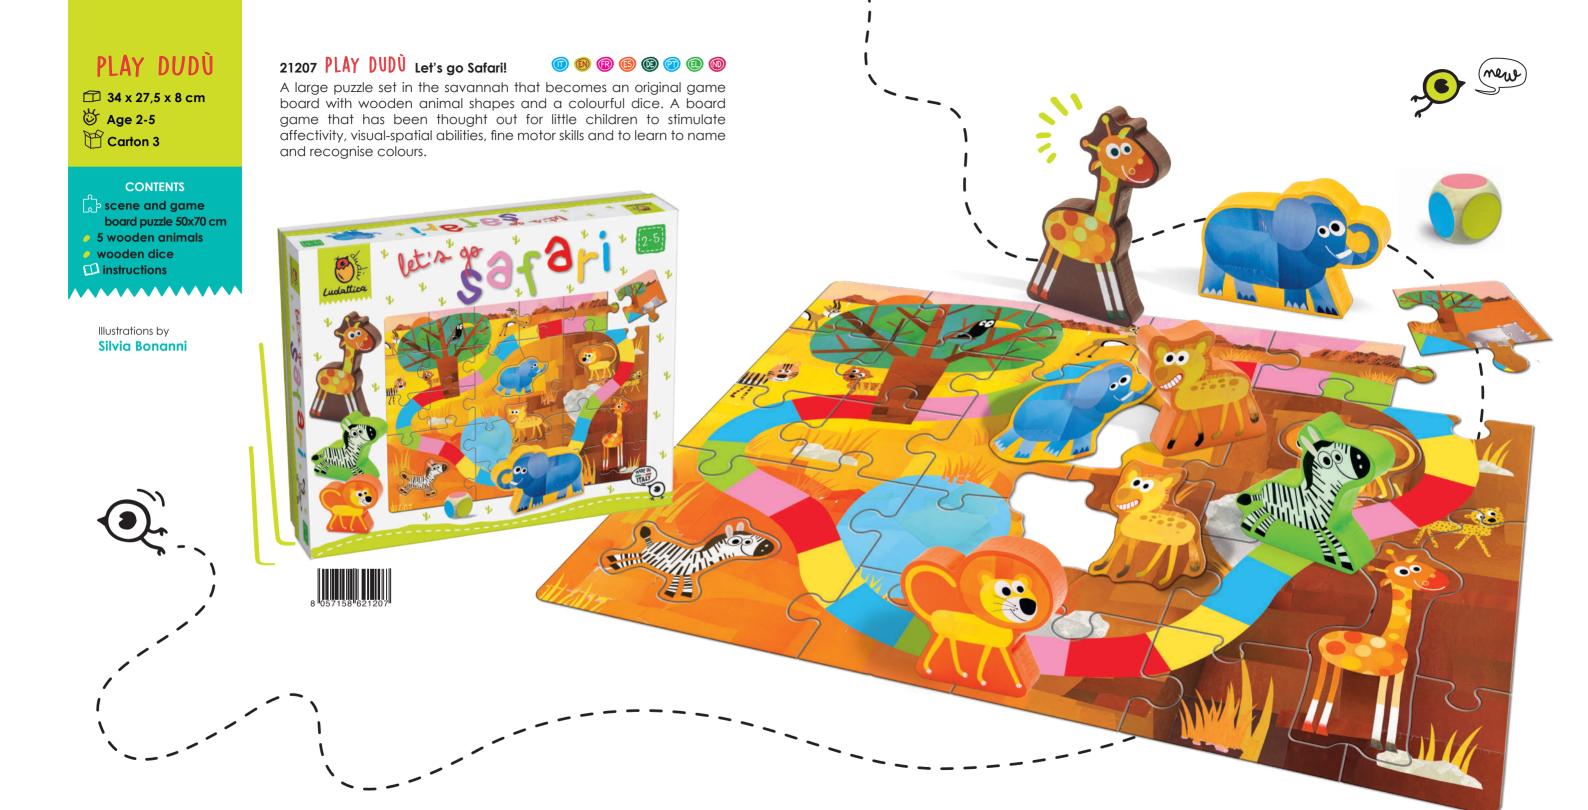

## **SECRET PUZZLE**

☐ 18 x 18 x 10 cm **७** Age 3-6

Carton 3

CONTENTS

वी 24 pc puzzle 35x50 cm Spy glass decoder

#### 

A beautifully illustrated puzzle which conceals lots of minute secrets to discover using the special spy glass decoder provided!

20293 SECRET PUZZLE The farm

Illustrations by Valentina Belloni

74785 SECRET PUZZLE The forest