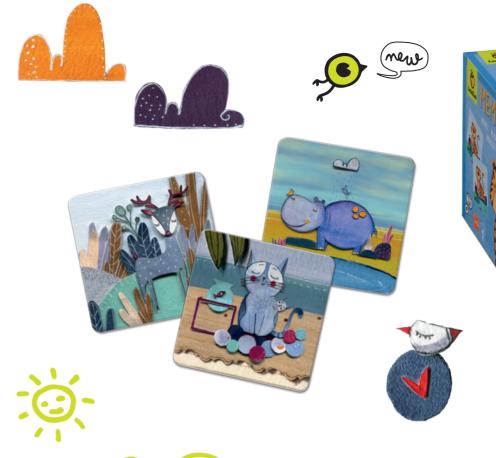

## MEMOGAME

12.3 x 12.3 x 11,8 cm ₩ Age 5-99

#### **CONTENTS**

40 tiles **instructions** 

Carton 3

#### 

The classic game of memory and observation skills is enriched with bizarre artwork and carefully illustrated multicoloured butterflies.

81806 MEMOGAME CrazyArt Memo

Illustrations by Cristiano Catalini