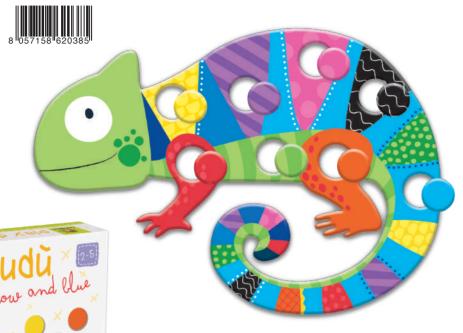

#### 20385 PLAY DUDÙ Red Yellow and Blue • The colour game

A butterfly and a chameleon made of large pieces and lots of coloured tokens. An educational game for young children which will stimulate logical thinking, fine motor skills, visual spatial ability and

Illustrations by **Klara Hawkins** 