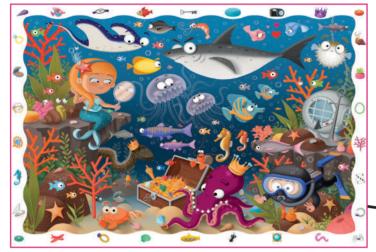

#### 

When the puzzle is complete, the fun continues with a detective game! Use the special wooden magnifying glass to find all the hidden objects in the picture!

20156 DETECTIVE PUZZLE The sea

Illustrations by Valentina Mendicino