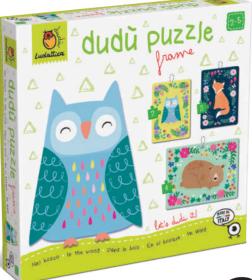

## DUDÙ PUZZLE FRAME

22,5 x 22,5 x 4 cm

Section 3

#### CONTENTS

3 puzzles of 2, 3 and 4 pieces with 3 base guides to hang

Illustrations by Sally Payne

Three shaped puzzles designed for the youngest children, with progressive difficulty and with a special base to guide the child in their first jisaw puzzles. The three accurately illustrated base guides, can become pictures to hang on the wall and decorate the child's bedroom!

20330 DUDÙ PUZZLE FRAME Puppies