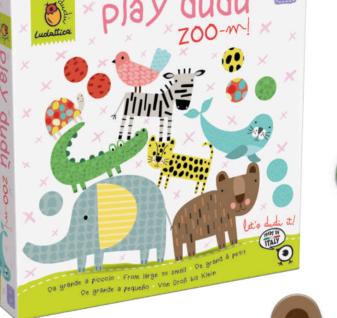

## 20392 PLAY DUDÙ Zoo-m! • From large to small

Many animal shapes, from big elephants to tiny birds, and lots of maxi tokens on which their coat colour is represented. An educational game to understand size and the concept of equal or different and as a memory work-out even for the youngest children.

## PLAY DUDÙ

**24,5 x 24,5 x 4 cm** 

**७** Age 2-5

#### **CONTENTS**

- 9 animal shapes
- 18 maxi tokens
- **instructions**