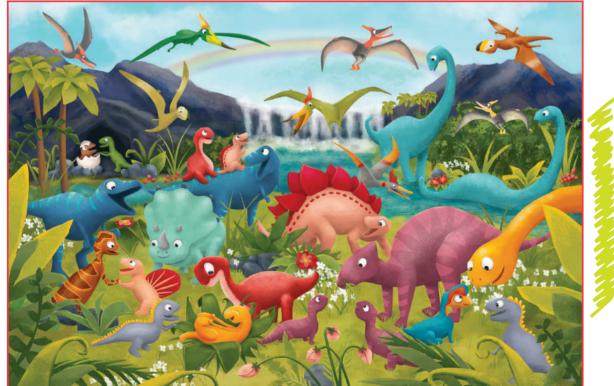

## GIANT PUZZLE

☐ 26 x 26 x 12 cm

**CONTENTS** 

48 pc puzzle 70X100 cm

74846 GIANT PUZZLE Dinosaurs Illustrations by **Stephanie Dehennin** 

74884 GIANT PUZZLE
Fairies and Orcs

☐ 26 x 26 x 12 cm

**७** Age 3-6