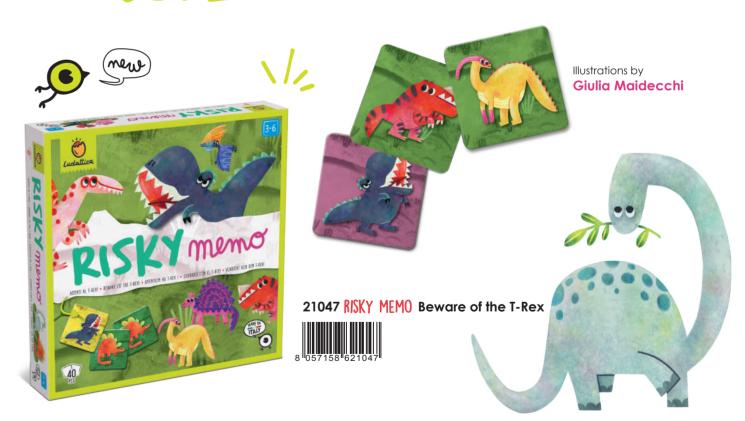

## RISKY MEMO

22,5 x 22,5 x 4,0 cm

Section 4

#### CONTENTS

40 cards **instructions** 

Illustrations by Chiara Galletti

#### RISKY MEMO

A traditional game that has been revisited in a modern key, designed to stimulate observation skills and train memory. The aim is to find the most pairs making sure you don't turn over the chance cards!

21016 RISKY MEMO Beware of the wolf

21030 RISKY MEMO Beware of the dog

12,3 x 12,3 x 11,8 cm **७** Age 3+

Carton 3

CONTENTS ten 2 pc puzzles

Illustrations by

Francesca Assirelli

BABY LOGIC **Numbers and Quantities** 