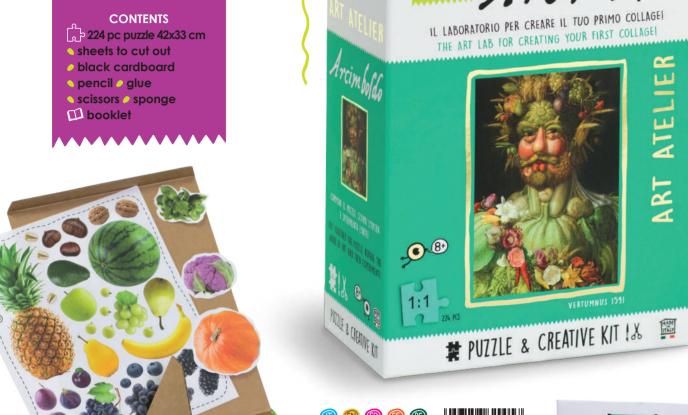

#### CONTENTS

224 pc puzzle 42x33 cm set of 7 tempera paints

- brush
- framed artist's canvas 15x20 cm
- **D** booklet

71135 ART ATELIER **Vincent Van Gogh** 

20057 ART ATELIER Arcimboldo