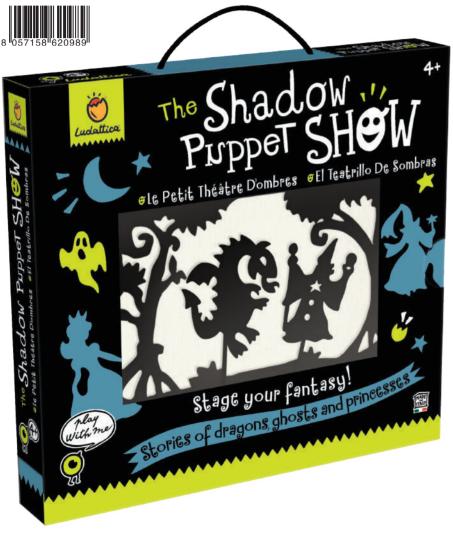

## THE SHADOW PUPPET SHOW

43.5 x 40.5 x 5.5 cm

Carton 2

#### CONTENTS

- theatre made from strong cardboard
- torch of torch holder
- 9 shadow puppets
- 6 backgrounds
- material screen
- Illustrated guide with suggestions and theatrical scenario ideas.

#### 20989 THE SHADOW PUPPET SHOW

A real shadow theatre with magical backgrounds and fantastic characters that come to life with light. Imaginative play helps children to express their personality and develop their emotional intelligence, while also encouraging fine motor skills and co-ordination. In addition, lots of stories to stage to fuel imaginations, dreams and fantasies!