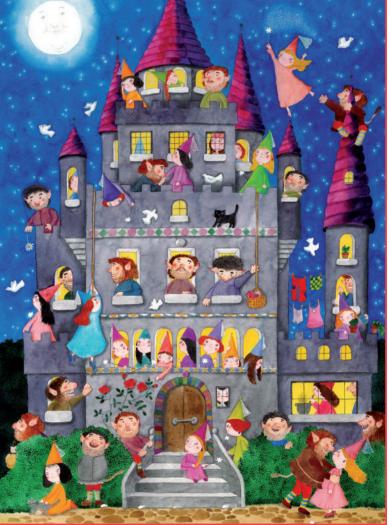

Carton 3

CONTENTS ्रे 48 pc puzzle 70X100 cm

74860 GIANT PUZZLE The magic castle Illustrations by Mara Candeago