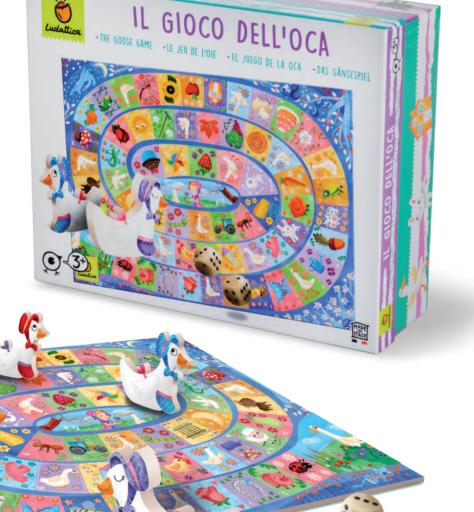

## FAMILY GAMES

☐ 34 x 27.5 x 10 cm ₩ Age 3-99

Carton 3

#### CONTENTS

- Extra-large game board
- 2 large wooden dice
- wooden goose place markers

mmm

**instructions** 

Illustrations by Valentina Belloni

FAMILY GAMES

A timeless classic European board game loved by adults and children alike! The board is beautifully illustrated and the goose place markers are made of wood.