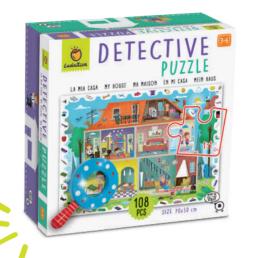

## DETECTIVE PUZZLE

22.5 x 22.5 x 9 cm

**७** Age 3-6

Carton 3

#### CONTENTS

र्ी 108 pc puzzle 50x70 cm Wooden magnifying glass

#### 

When the puzzle is complete, the fun continues with a detective game! Use the special wooden magnifying glass to find all the hidden objects in the picture!

20156 DETECTIVE PUZZLE The sea

Illustrations by Valentina Mendicino

20729 DETECTIVE PUZZLE My house

Illustrations by Mattia Cerato

20736 DETECTIVE PUZZLE In space

20712 DETECTIVE PUZZLE The city

Illustrations by **Gabriele Antonini** 

Illustrations by **Mattia Cerato** 