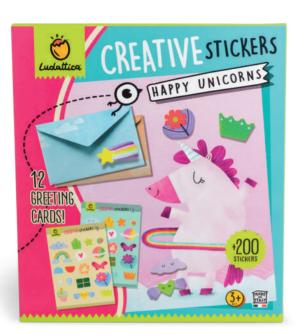

### **CREATIVE** STICKERS

□ 22 x 25 cm

**७** Age 3-10

#### CONTENTS

- 12 illustrated greetings cards for you to decorate
- 12 envelopes to cut out, fold and glue together
- over 200 stickers
- **III** instructions

Illustrations by Giulia Maidecchi

20781 **CREATIVE STICKERS** Happy unicorns

### CREATIVE STICKERS @ @ @ @

Four different creative sets for having fun and decorating with stickers. At the same time, you can create original greetings cards!

81929 **CREATIVE STICKERS** Happy animals