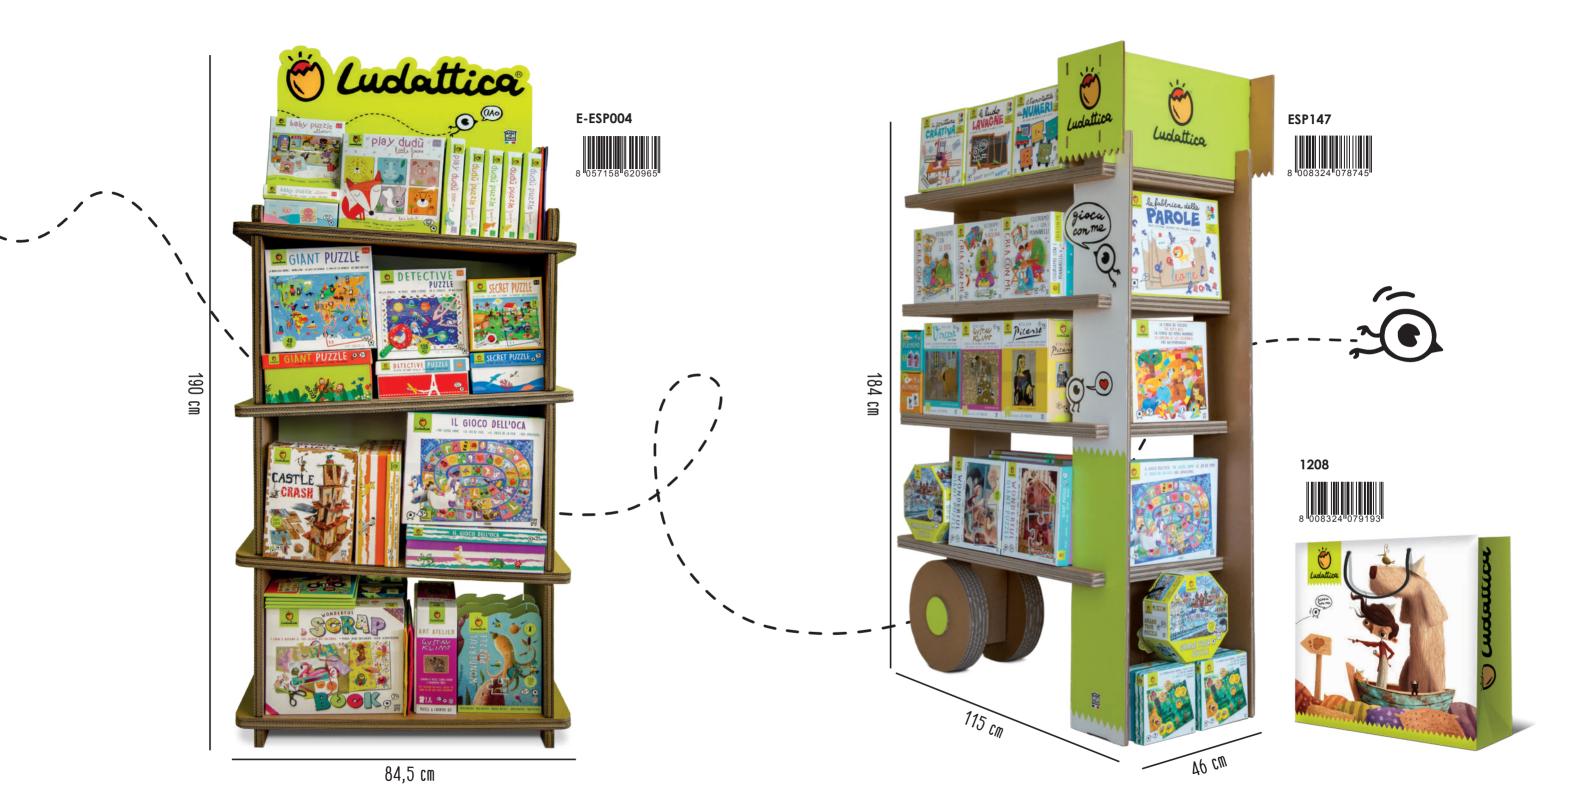

# play With me

| LUDATTICA DUDŮ         | 10  |
|------------------------|-----|
| DUCATIONAL GAMES       | 34  |
| THEATER AND MUSIC      | 58  |
| FAMILY GAMES           | 63  |
| CREATIVE GAMES         | 71  |
| SPECIAL PUZZLES        | 90  |
| NICOLETTA COSTA GAMES  | 105 |
| EDUCATIONAL MONTESSORI |     |