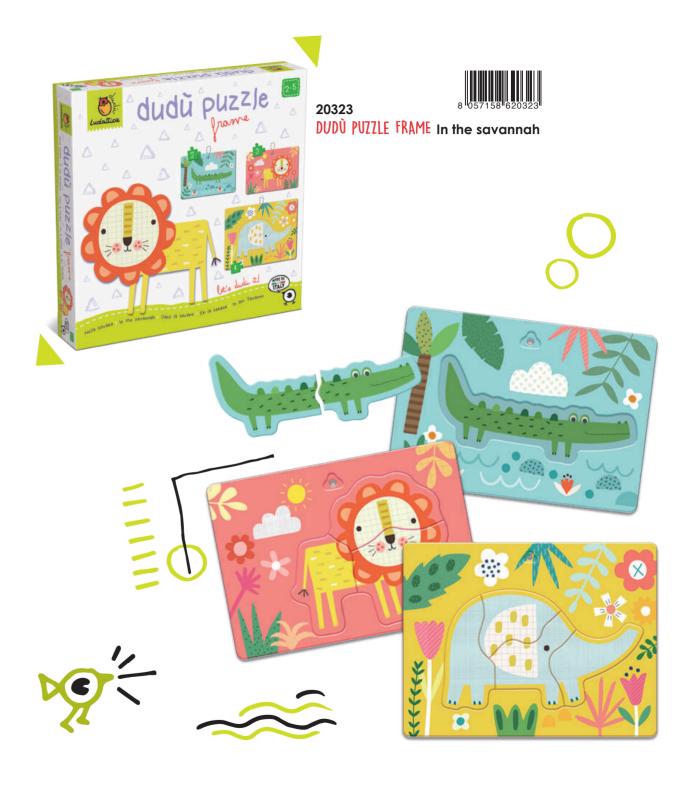

## DUDÙ PUZZLE FRAME

22,5 x 22,5 x 4 cm

Section 3

#### CONTENTS

3 puzzles of 2, 3 and 4 pieces with 3 base guides to hang

Illustrations by Sally Payne

Three shaped puzzles designed for the youngest children, with progressive difficulty and with a special base to guide the child in their first jisaw puzzles. The three accurately illustrated base guides, can become pictures to hang on the wall and decorate the child's bedroom!