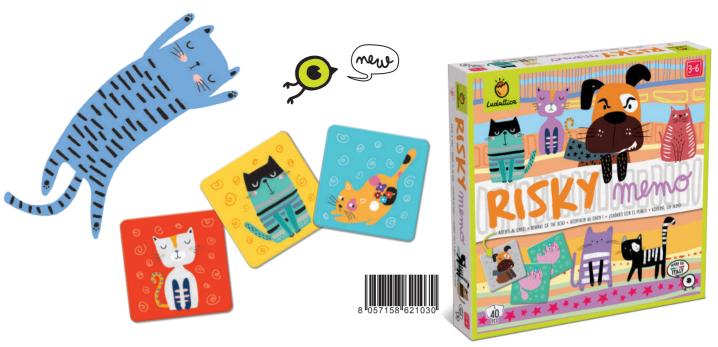

## RISKY MEMO

22,5 x 22,5 x 4,0 cm

Section 4

#### CONTENTS

40 cards **instructions** 

Illustrations by Chiara Galletti

#### RISKY MEMO

A traditional game that has been revisited in a modern key, designed to stimulate observation skills and train memory. The aim is to find the most pairs making sure you don't turn over the chance cards!

21016 RISKY MEMO Beware of the wolf

21030 RISKY MEMO Beware of the dog

12,3 x 12,3 x 11,8 cm **७** Age 3+

Carton 3

CONTENTS ten 2 pc puzzles

Illustrations by

Francesca Assirelli

BABY LOGIC **Numbers and Quantities** 