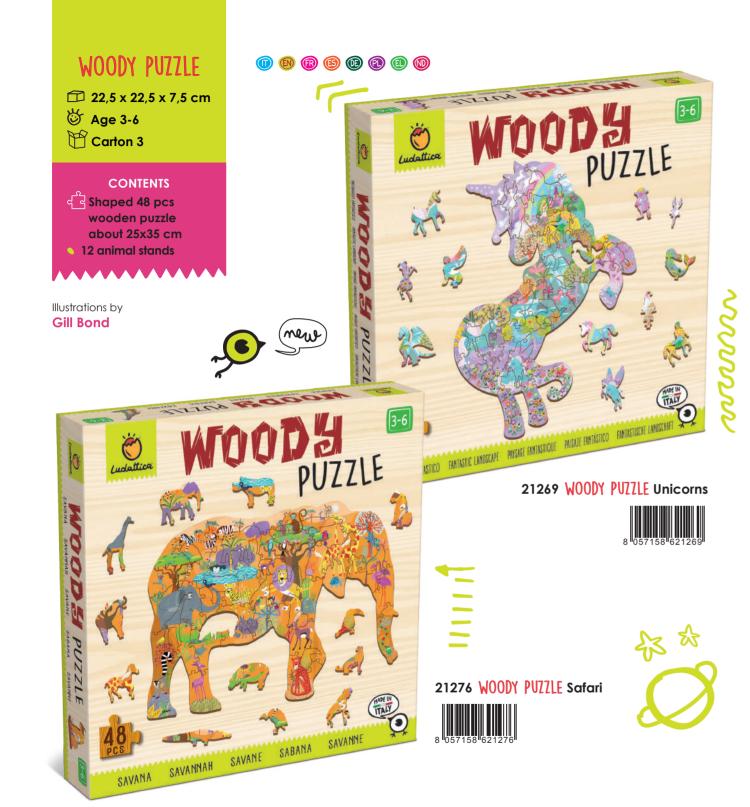

8
BABY LOGIC Opposites











Illustrations by Francesca Assirelli









81844 BABY LOGIC What does it eat?









## MEMOGAME

12.3 x 12.3 x 11,8 cm ₩ Age 5-99

#### **CONTENTS**

40 tiles **instructions** 

Carton 3

#### 









The classic game of memory and observation skills is enriched with bizarre artwork and carefully illustrated multicoloured butterflies.



81806 MEMOGAME CrazyArt Memo









Illustrations by Cristiano Catalini



#### PLAY AND GO

Eight cute animals to slot together and play with wherever and whenever vou want.

The animals are kept in a felt bag which is an integral part of the game!

















## PLAY AND GO

16.5 x 30.0 x 8.8 cm **७** Age 3-6

Carton 3

#### CONTENTS

8 cardboard animals to construct **instructions** 



























## THE SHADOW PUPPET SHOW

43.5 x 40.5 x 5.5 cm

Carton 2

#### CONTENTS

- theatre made from strong cardboard
- torch of torch holder
- 9 shadow puppets
- 6 backgrounds
- material screen
- Illustrated guide with suggestions and theatrical scenario ideas.







#### 20989 THE SHADOW PUPPET SHOW

A real shadow theatre with magical backgrounds and fantastic characters that come to life with light. Imaginative play helps children to express their personality and develop their emotional intelligence, while also encouraging fine motor skills and co-ordination. In addition, lots of stories to stage to fuel imaginations, dreams and fantasies!







## FAMILY GAMES

☐ 27 x 21 x 10 cm

₩ Age 4-99

Carton 3

#### CONTENTS

- 114 large cards
- wooden dice
- 12 characters **III** instructions