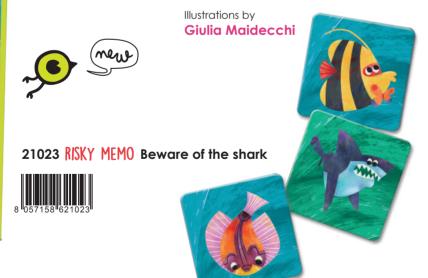

## RISKY MEMO

22,5 x 22,5 x 4,0 cm

Section 4

#### CONTENTS

40 cards **instructions** 

Illustrations by Chiara Galletti

#### RISKY MEMO

A traditional game that has been revisited in a modern key, designed to stimulate observation skills and train memory. The aim is to find the most pairs making sure you don't turn over the chance cards!