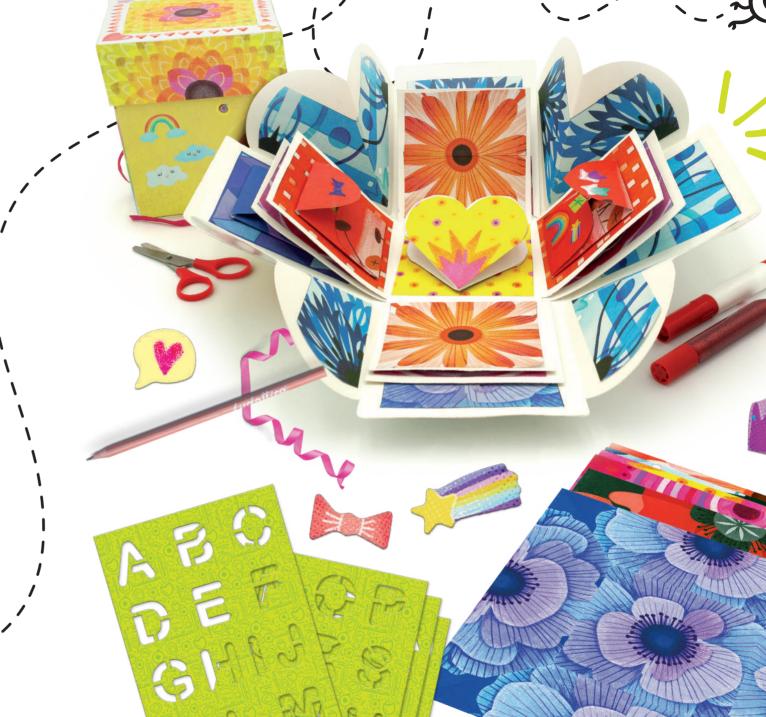

## **EXPLOSION** BOX

☐ 34 x 27.5 x 8 cm

#### CONTENTS

- 4-level box for decorating
- 3 lids to assemble
- Pop-up elements
- Stickers
- Stencil
- Perfumed pen and stamp
- Glitter glue
- Glue for paper
- Scissors
- Pencil
- Decorative paper to cut out
- Ribbon

#### 21313 EXPLOSION BOX

An original set that has been designed for creative youngsters. A box to assemble, with lots of levels inside where you can stick photographs, or memory items, to brighten up with stickers and pop-up elements and decorate with the perfumed stamp and the coloured glitter. The box has been designed so that, once it has been assembled, when it is opened the sides fall outwards creating a surprise explosion effect. An original 3D album to store your memories or a chest to give to someone truly special!