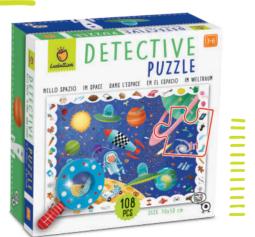

## DETECTIVE PUZZLE

22.5 x 22.5 x 9 cm

**७** Age 3-6

Carton 3

#### CONTENTS

र्ी 108 pc puzzle 50x70 cm Wooden magnifying glass

#### 

When the puzzle is complete, the fun continues with a detective game! Use the special wooden magnifying glass to find all the hidden objects in the picture!

20156 DETECTIVE PUZZLE The sea

Illustrations by Valentina Mendicino

20729 DETECTIVE PUZZLE My house

Illustrations by Mattia Cerato

20736 DETECTIVE PUZZLE In space

20712 DETECTIVE PUZZLE The city

Illustrations by **Gabriele Antonini** 

Illustrations by **Mattia Cerato** 