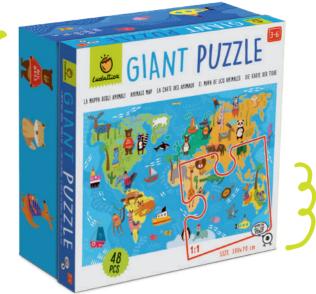

# GIANT PUZZLE

☐ 26 x 26 x 12 cm

Age 3-6
Carton 3

CONTENTS

48 pc puzzle 70X100 cm

20521 GIANT PUZZLE Animals map

☐ 26 x 26 x 12 cm

**७** Age 3-6