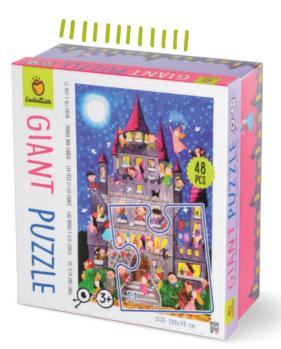

Carton 3

CONTENTS ्रे 48 pc puzzle 70X100 cm

74860 GIANT PUZZLE The magic castle Illustrations by Mara Candeago