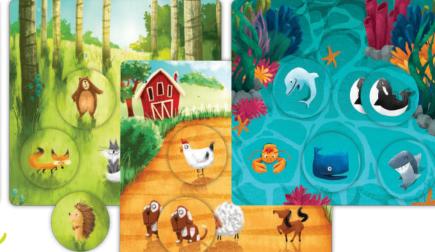

20491 BABY PUZZLE COLLECTION The sea

## CONTENTS

BABY PUZZLE

COLLECTION

18 x 18 x 10 cm

**७** Age 2-5

Carton 3

8 double-sided puzzles 4 pcs 16x16,7 cm (picture on the back, 32 pcs 67x32 cm)

Illustrations by Jannie Ho

#### BABY PUZZLE COLLECTION

Eight puzzles to complete and create fun characters! The pieces are double-sided so you can also create a beautifully illustrated picture. The puzzle has been specially designed to develop the abilities of preschoolers, such as observation and handling skills.

20507 BABY PUZZLE COLLECTION The jungle

## BABY PUZZLE COLLECTION

☐ 18 x 18 x 10 cm **७** Age 2-5

Carton 3

#### CONTENTS

8 double-sided puzzles 4 pcs 16x16,7 cm (picture on the back, 32 pcs 67x32 cm)

Illustrations by **Amy Louise Blay** 