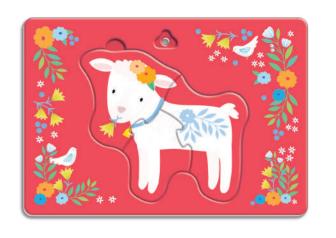

## DUDÙ PUZZLE FRAME

22,5 x 22,5 x 4 cm

Section 3

#### CONTENTS

3 puzzles of 2, 3 and 4 pieces with 3 base guides to hang

Illustrations by Sally Payne

Three shaped puzzles designed for the youngest children, with progressive difficulty and with a special base to guide the child in their first jisaw puzzles. The three accurately illustrated base guides, can become pictures to hang on the wall and decorate the child's bedroom!