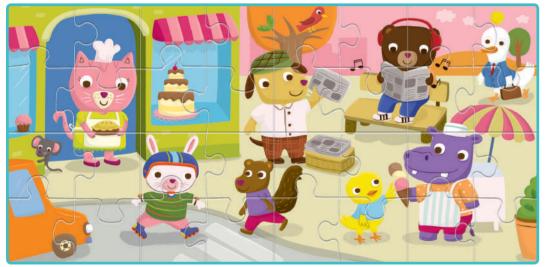

82261 BABY PUZZLE COLLECTION The city

Illustrations by Valentina Mendicino

74761 BABY PUZZLE COLLECTION The farm

## BABY PUZZLE COLLECTION

☐ 18 x 18 x 10 cm **७** Age 2-5

Carton 3

#### CONTENTS

8 double-sided puzzles 4 pcs 16x16,7 cm (picture on the back, 32 pcs 67x32 cm)

Illustrations by Jannie Ho