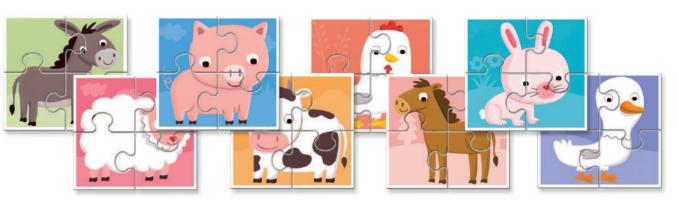

#### BABY PUZZLE COLLECTION

Eight puzzles to complete and create fun characters! The pieces are double-sided so you can also create a beautifully illustrated picture. The puzzle has been specially designed to develop the abilities of preschoolers, such as observation and handling skills.

82261 BABY PUZZLE COLLECTION The city

Illustrations by Valentina Mendicino

74761 BABY PUZZLE COLLECTION The farm

## BABY PUZZLE COLLECTION

☐ 18 x 18 x 10 cm **७** Age 2-5

Carton 3

#### CONTENTS

8 double-sided puzzles 4 pcs 16x16,7 cm (picture on the back, 32 pcs 67x32 cm)

Illustrations by Jannie Ho