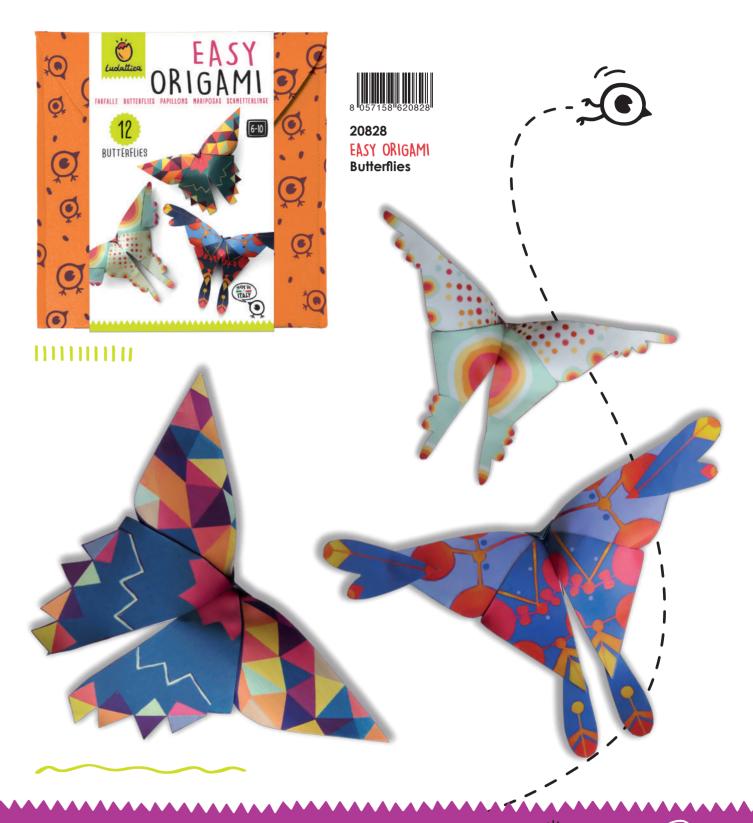

## EASY **ORIGAMI**

☐ 22 x 22,5 cm

**७** Age 5-10

Carton 3

#### CONTENTS

- 12 sheets of illustrated origami paper for folding
- illustrated elements to cut out and stick **instructions**

Illustrations by Giulia Maidecchi 

A series designed to introduce young children to this noble and timeless art in a simple, fun-packed way. A game that boosts concentration, develops fine-motor skills and logic, as well as imagination.

20460 EASY ORIGAMI **Rockets** 

Windmills

**Monsters** 

ORIGAMI

20804 EASY ORIGAMI **Aeroplanes** 

.....

☐ 22 x 22,5 cm

Age 5-10
Carton 3