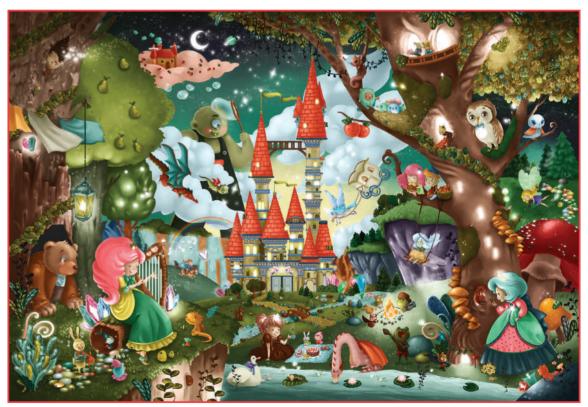

Carton 3

CONTENTS ्रे 48 pc puzzle 70X100 cm

74860 GIANT PUZZLE The magic castle Illustrations by Mara Candeago