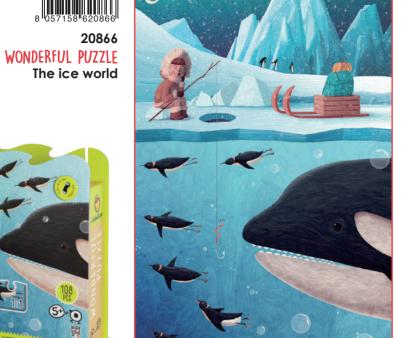

## WONDERFUL PUZZLE

21 x 27,5 x 6,5 cm

CONTENTS वी 108 pc puzzle 35X50 cm

Illustrations by Ceyhun Şen

20859 WONDERFUL PUZZLE Music maestro!

SPECIAL PUZZLES

74877 GIANT PUZZLE The pirate ship

Illustrations by Jannie Ho