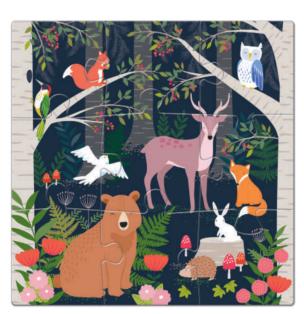

les. The three accurately illustrated base guides, can become pictures to hang on the wall and decorate the child's bedroom!



20330 DUDÙ PUZZLE FRAME Puppies











## DUDÙ PUZZLE FRAME

22,5 x 22,5 x 4 cm

Section 3

#### CONTENTS

3 puzzles of 2, 3 and 4 pieces with 3 base guides to hang













20316 DUDÙ PUZZLE FRAME In the woodland







20309 DUDÙ PUZZLE FRAME On the farm













## PLAY DUDÙ

24,5 x 24,5 x 4 cm **७** Age 2-5

Carton 3

#### CONTENTS

2 puzzles of 9 pieces 18 tiles **instructions** 





## 20361 PLAY DUDÙ Little detective • Can you find the animals?

Two puzzles with large pieces and lots of cards with fun animal pictures. A game designed for young children, which helps with fine motor skills, visual spatial awareness, observation and logic.













#### 20378 PLAY DUDÙ Little faces • Shapes and colours

Where will you put the face? Lots of little face shapes to match to the right body or colour. A puzzle which exercises logic, observation and fine motor skills.









## PLAY DUDÙ

24,5 x 24,5 x 4 cm **७** Age 2-5 Carton 3

#### **CONTENTS**

- 12 double sided frames
- 12 animal shaped faces
- **instructions**



















24,5 x 24,5 x 4 cm

**७** Age 2-5 Carton 3

#### CONTENTS

2 shaped puzzles 18 tokens **instructions** 

(II) (II) (II) (II) (II) (II) (II)

**(1) (1) (1)** 

#### 20385 PLAY DUDÙ Red Yellow and Blue • The colour game

A butterfly and a chameleon made of large pieces and lots of coloured tokens. An educational game for young children which will stimulate logical thinking, fine motor skills, visual spa