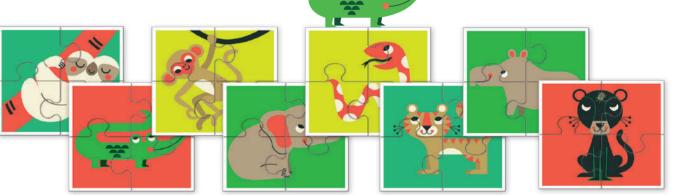

20507 BABY PUZZLE COLLECTION The jungle

## BABY PUZZLE COLLECTION

☐ 18 x 18 x 10 cm **७** Age 2-5

Carton 3

#### CONTENTS

8 double-sided puzzles 4 pcs 16x16,7 cm (picture on the back, 32 pcs 67x32 cm)

Illustrations by **Amy Louise Blay** 