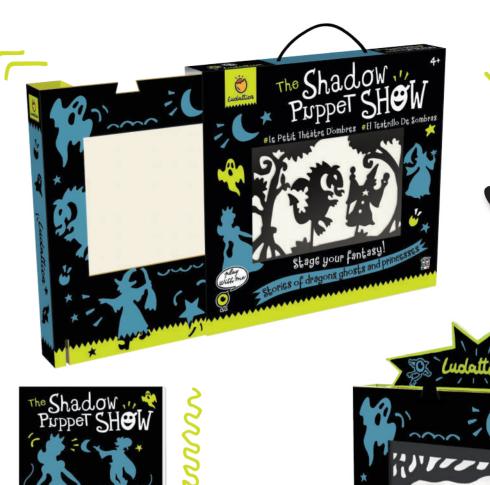

## THE SHADOW PUPPET SHOW

43.5 x 40.5 x 5.5 cm

Carton 2

#### CONTENTS

- theatre made from strong cardboard
- torch of torch holder
- 9 shadow puppets
- 6 backgrounds
- material screen
- Illustrated guide with suggestions and theatrical scenario ideas.

#### 20989 THE SHADOW PUPPET SHOW

A real shadow theatre with magical backgrounds and fantastic characters that come to life with light. Imaginative play helps children to express their personality and develop their emotional intelligence, while also encouraging fine motor skills and co-ordination. In addition, lots of stories to stage to fuel imaginations, dreams and fantasies!