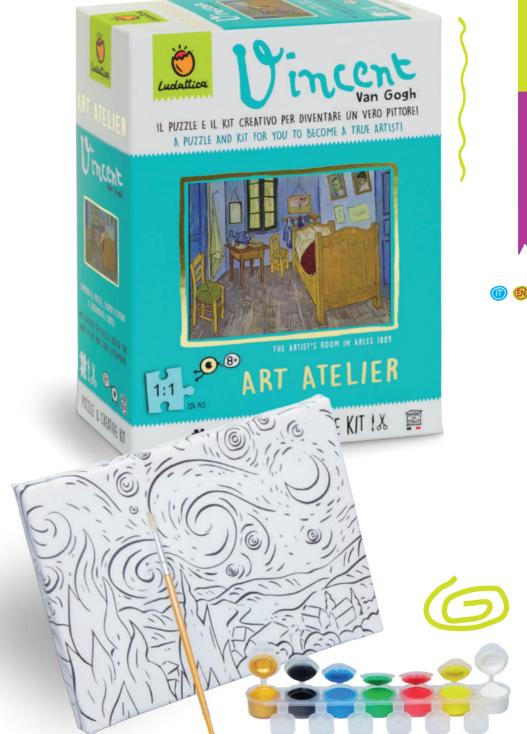

#### CONTENTS

224 pc puzzle 42x33 cm set of 7 tempera paints

- brush
- framed artist's canvas 15x20 cm
- **D** booklet

71135 ART ATELIER **Vincent Van Gogh** 

20057 ART ATELIER Arcimboldo