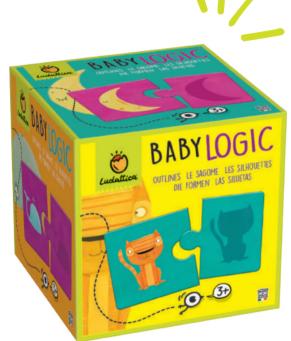

21016 RISKY MEMO Beware of the wolf

21030 RISKY MEMO Beware of the dog

12,3 x 12,3 x 11,8 cm **७** Age 3+

Carton 3

CONTENTS ten 2 pc puzzles

Illustrations by

Francesca Assirelli

BABY LOGIC **Numbers and Quantities** 

BABY LOGIC Outlines

81868
BABY LOGIC Opposites

Illustrations by Francesca Assirelli

81844 BABY LOGIC What does it eat?