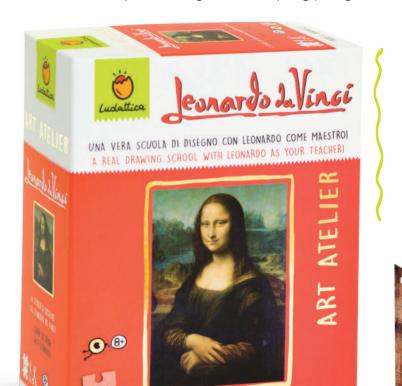

#### 

An original series dedicated to the most famous works in the history of art. Each one represents a great artist, a masterpiece in the form of a puzzle and a creative kit to put the imagination of aspiring young artists to the test!

## ART ATELIER

21x 27 x 10 cm

**७** Age 8-12 Carton 3

#### CONTENTS

252 pc puzzle 33x47 cm

- a perspectograph
- o a ruler and set square
- blank paper
- a drawing of the
- Mona Lisa
- grid patterned acetate
- thread
- pencil and rubber
- **D** booklet