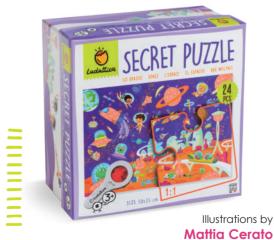

## **SECRET PUZZLE**

☐ 18 x 18 x 10 cm **७** Age 3-6

Carton 3

CONTENTS

वी 24 pc puzzle 35x50 cm Spy glass decoder

#### 

A beautifully illustrated puzzle which conceals lots of minute secrets to discover using the special spy glass decoder provided!

20293 SECRET PUZZLE The farm

Illustrations by Valentina Belloni

74785 SECRET PUZZLE The forest

74792 SECRET PUZZLE The sea

Illustrations by Mattia Cerato

74808 SECRET PUZZLE Space