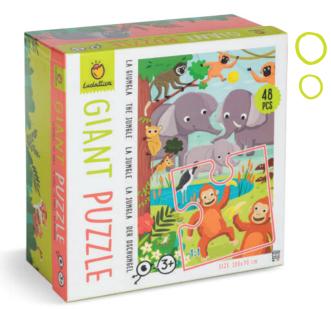

## GIANT PUZZLE

☐ 26 x 26 x 12 cm

Section 3

CONTENTS

्रे 48 pc puzzle 70X100 cm

74853 GIANT PUZZLE The jungle

Illustrations by **Jannie Ho** 

81783 GIANT PUZZLE Happy birthday