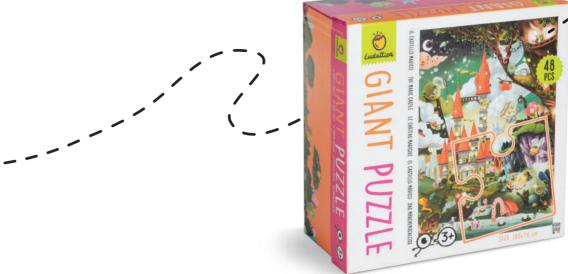

Carton 3

CONTENTS ्रे 48 pc puzzle 70X100 cm

74860 GIANT PUZZLE The magic castle Illustrations by Mara Candeago