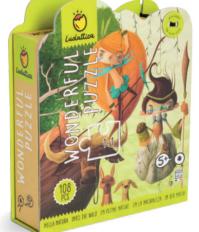

## WONDERFUL PUZZLE

**21 x 27,5 x 6,5 cm** 

Section 3

CONTENTS वी 108 pc puzzle 35X50 cm

20842 WONDERFUL PUZZLE Peekaboo!

WONDERFUL PUZZLE
The pathfinders