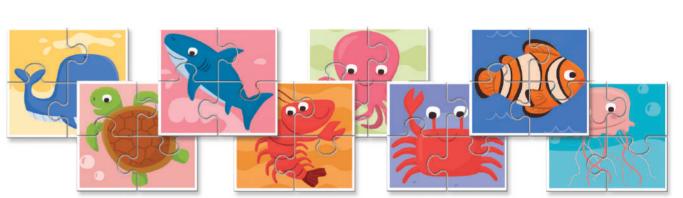

20491 BABY PUZZLE COLLECTION The sea

## CONTENTS

BABY PUZZLE

COLLECTION

18 x 18 x 10 cm

**७** Age 2-5

Carton 3

8 double-sided puzzles 4 pcs 16x16,7 cm (picture on the back, 32 pcs 67x32 cm)

Illustrations by Jannie Ho

#### BABY PUZZLE COLLECTION

Eight puzzles to complete and create fun characters! The pieces are double-sided so you can also create a beautifully illustrated picture. The puzzle has been specially designed to develop the abilities of preschoolers, such as observation and handling skills.