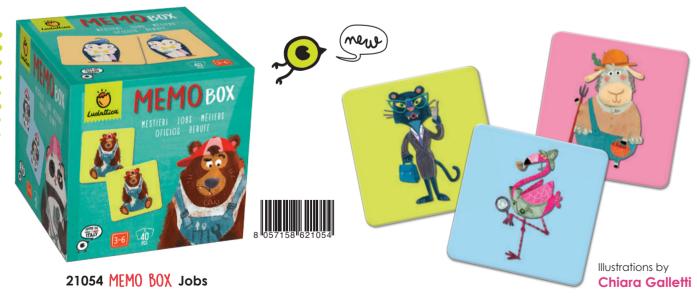

#### CONTENTS

40 cards **instructions** 

Illustrations by Chiara Galleltti

#### MEMO BOX

A game that has been specifically designed to develop observation skills and train memory. A classic, timeless game, carefully illustrated and featuring lots of colourful, fun characters.

21078 MEMO BOX Fantastic characters

21061 MEMO BOX Animals

Illustrations by Hannah Battermann

21085 MEMO BOX Cars