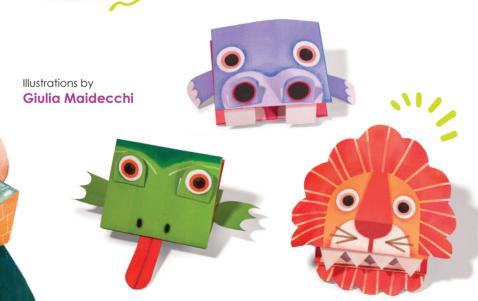

## ORIGAMI PUPPET SHOW

☐ 34 x 17,5 x 12 cm

#### CONTENTS

- oportable cardboard theater
- drawstring
- 18 puppets to fold
- sheets to cut out
- glue
- scissors
- **Ⅲ** instructions

An original creative set to give shape to many paper puppets to play with and stage cute little curtains with the portable theater.