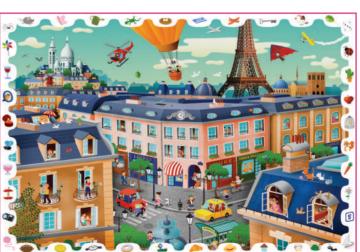

#### 

When the puzzle is complete, the fun continues with a detective game! Use the special wooden magnifying glass to find all the hidden objects in the picture!

20156 DETECTIVE PUZZLE The sea

Illustrations by Valentina Mendicino

20729 DETECTIVE PUZZLE My house

Illustrations by Mattia Cerato

20736 DETECTIVE PUZZLE In space

20712 DETECTIVE PUZZLE The city

Illustrations by **Gabriele Antonini** 

Illustrations by **Mattia Cerato** 