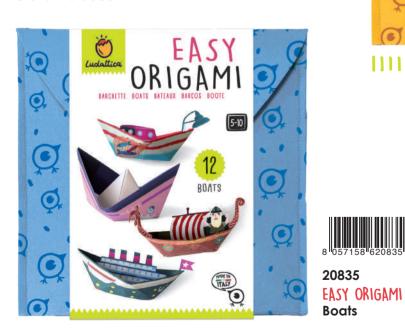

## EASY **ORIGAMI**

☐ 22 x 22,5 cm

**७** Age 5-10

Carton 3

#### CONTENTS

- 12 sheets of illustrated origami paper for folding
- illustrated elements to cut out and stick **instructions**

Illustrations by Giulia Maidecchi 

A series designed to introduce young children to this noble and timeless art in a simple, fun-packed way. A game that boosts concentration, develops fine-motor skills and logic, as well as imagination.

20460 EASY ORIGAMI **Rockets** 

Windmills

**Monsters** 

ORIGAMI

20804 EASY ORIGAMI **Aeroplanes** 

.....

☐ 22 x 22,5 cm

Age 5-10
Carton 3