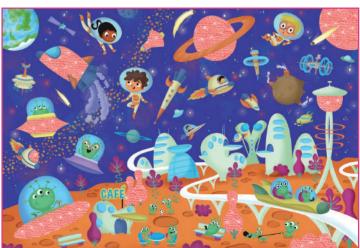

## **SECRET PUZZLE**

☐ 18 x 18 x 10 cm **७** Age 3-6

Carton 3

CONTENTS

वी 24 pc puzzle 35x50 cm Spy glass decoder

#### 

A beautifully illustrated puzzle which conceals lots of minute secrets to discover using the special spy glass decoder provided!

20293 SECRET PUZZLE The farm

Illustrations by Valentina Belloni

74785 SECRET PUZZLE The forest

74792 SECRET PUZZLE The sea

Illustrations by Mattia Cerato

74808 SECRET PUZZLE Space