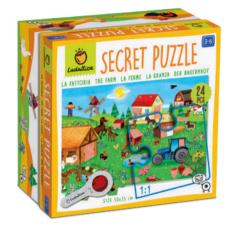

## **SECRET PUZZLE**

☐ 18 x 18 x 10 cm **७** Age 3-6

Carton 3

CONTENTS

वी 24 pc puzzle 35x50 cm Spy glass decoder

#### 

A beautifully illustrated puzzle which conceals lots of minute secrets to discover using the special spy glass decoder provided!

20293 SECRET PUZZLE The farm

Illustrations by Valentina Belloni

74785 SECRET PUZZLE The forest