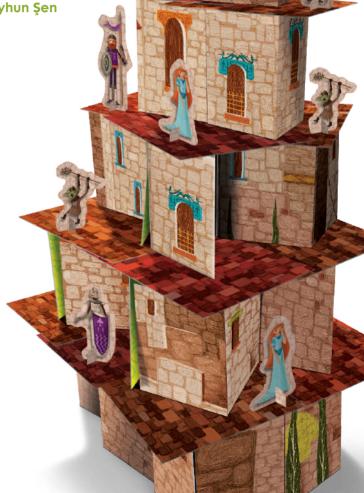

## FAMILY GAMES

☐ 27 x 21 x 10 cm

₩ Age 4-99

Carton 3

#### CONTENTS

- 114 large cards
- wooden dice
- 12 characters **III** instructions

A fun game of speed and balance in which the little ones they can challenge adults on equal terms and build the tallest castle. But beware of unexpected events that arise from throwing the dice!