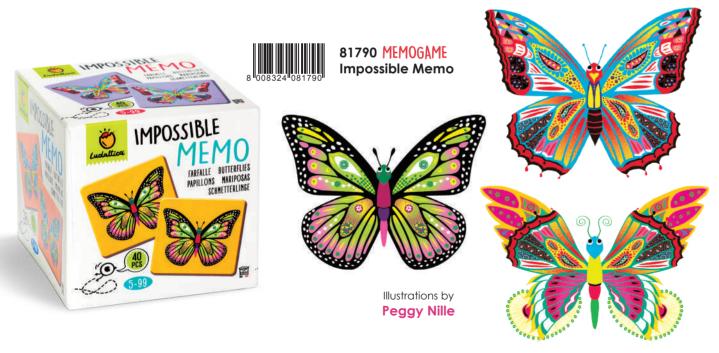

## MEMOGAME

12.3 x 12.3 x 11,8 cm ₩ Age 5-99

#### **CONTENTS**

40 tiles **instructions** 

Carton 3

#### 

The classic game of memory and observation skills is enriched with bizarre artwork and carefully illustrated multicoloured butterflies.

81806 MEMOGAME CrazyArt Memo

Illustrations by Cristiano Catalini