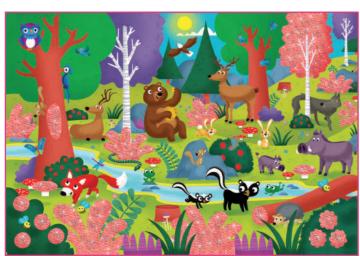

#### 

A beautifully illustrated puzzle which conceals lots of minute secrets to discover using the special spy glass decoder provided!

20293 SECRET PUZZLE The farm

Illustrations by Valentina Belloni

74785 SECRET PUZZLE The forest