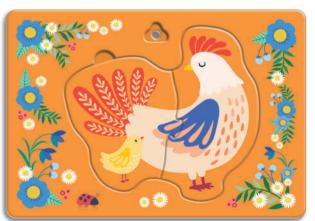

## DUDÙ PUZZLE FRAME

22,5 x 22,5 x 4 cm

Section 3

#### CONTENTS

3 puzzles of 2, 3 and 4 pieces with 3 base guides to hang

Illustrations by Sally Payne

Three shaped puzzles designed for the youngest children, with progressive difficulty and with a special base to guide the child in their first jisaw puzzles. The three accurately illustrated base guides, can become pictures to hang on the wall and decorate the child's bedroom!