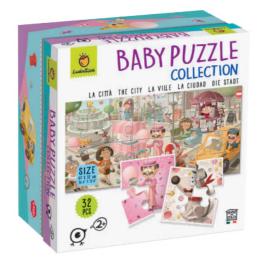

82261 BABY PUZZLE COLLECTION The city

Illustrations by Valentina Mendicino

74761 BABY PUZZLE COLLECTION The farm

## BABY PUZZLE COLLECTION

☐ 18 x 18 x 10 cm **७** Age 2-5

Carton 3

#### CONTENTS

8 double-sided puzzles 4 pcs 16x16,7 cm (picture on the back, 32 pcs 67x32 cm)

Illustrations by Jannie Ho