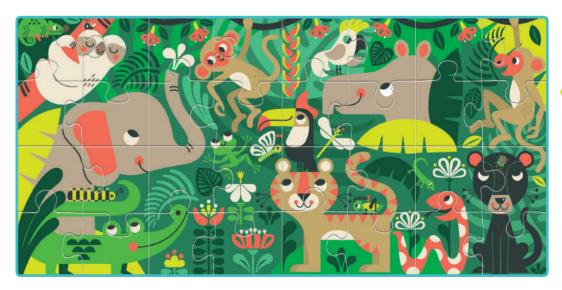

20507 BABY PUZZLE COLLECTION The jungle

## BABY PUZZLE COLLECTION

☐ 18 x 18 x 10 cm **७** Age 2-5

Carton 3

#### CONTENTS

8 double-sided puzzles 4 pcs 16x16,7 cm (picture on the back, 32 pcs 67x32 cm)

Illustrations by **Amy Louise Blay** 

#### BABY PUZZLE COLLECTION

Eight puzzles to complete and create fun characters! The pieces are double-sided so you can also create a beautifully illustrated picture. The puzzle has been specially designed to develop the abilities of preschoolers, such as observation and handling skills.