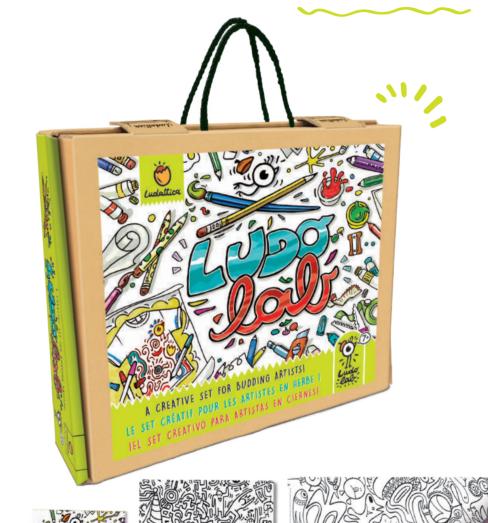

### 78691 LUDO LAB (B) (B) (B) (D)

## LUDO LAB

☐ 36.7 x 30 x 8 cm **Age 7-10** 

Carton 2

#### CONTENTS

- ocotton t-shirt
- 3 fabric pens
- oposter paint
- oil pastels
- paintbrush

pencil and rubber

- stencil
- sponge
- ogiant poster to colour
- 16 drawings to colour