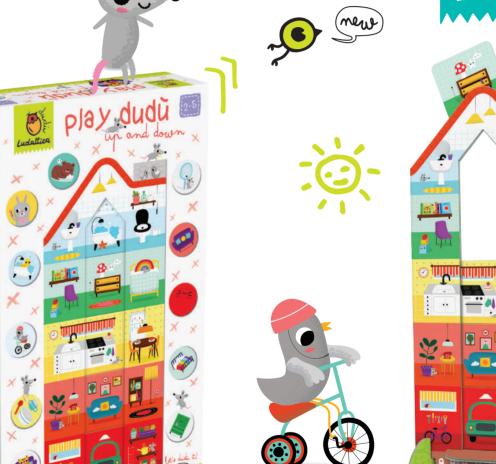

## 21177 PLAY DUDÙ Up and down - My house

A colourful house with tokens to insert one after another and match with the different rooms, to play with objects and colours. An original educational proposal which trains fine motor skills, observation and

## PLAY DUDÙ

☐ 36,5 x 20 x 6,5 cm

**७** Age 2-5 Carton 3

#### **CONTENTS**

- house in sturdy cardboard
- 25 cardboard tokens