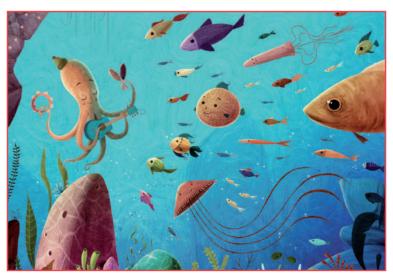

## WONDERFUL PUZZLE

**21 x 27,5 x 6,5 cm** 

Section 3

CONTENTS वी 108 pc puzzle 35X50 cm

20842 WONDERFUL PUZZLE Peekaboo!

WONDERFUL PUZZLE
The pathfinders