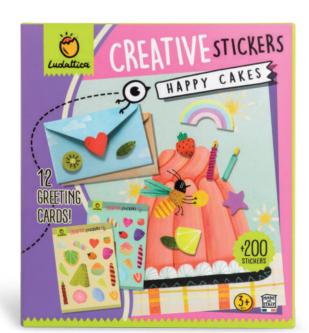

### **CREATIVE** STICKERS

□ 22 x 25 cm

**७** Age 3-10

#### CONTENTS

- 12 illustrated greetings cards for you to decorate
- 12 envelopes to cut out, fold and glue together
- over 200 stickers
- **III** instructions

Illustrations by Giulia Maidecchi

20781 **CREATIVE STICKERS** Happy unicorns

#### CONTENTS

- 12 illustrated greetings
- cards for you to decorate
- 12 envelopes to cut out, fold and glue together over 200 stickers
- **instructions**

Illustrations by Giulia Maidecchi