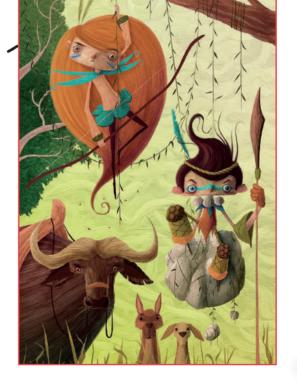

## WONDERFUL PUZZLE

**21 x 27,5 x 6,5 cm** 

Section 3

CONTENTS वी 108 pc puzzle 35X50 cm

20842 WONDERFUL PUZZLE Peekaboo!

WONDERFUL PUZZLE
The pathfinders