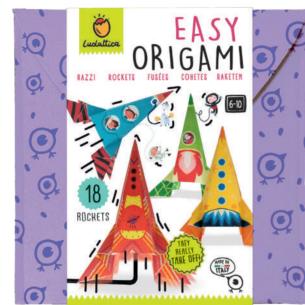

## EASY **ORIGAMI**

☐ 22 x 22,5 cm

**७** Age 5-10

Carton 3

#### CONTENTS

- 12 sheets of illustrated origami paper for folding
- illustrated elements to cut out and stick **instructions**

Illustrations by Giulia Maidecchi 

A series designed to introduce young children to this noble and timeless art in a simple, fun-packed way. A game that boosts concentration, develops fine-motor skills and logic, as well as imagination.

20460 EASY ORIGAMI **Rockets** 

Windmills

**Monsters** 

ORIGAMI

20804 EASY ORIGAMI **Aeroplanes** 

.....

☐ 22 x 22,5 cm

Age 5-10
Carton 3

#### **CONTENTS**

- □ 12 sheets of illustrated origami paper for folding
- o illustrated elements to cut out and stick **instructions**

Illustrations by Giulia Maidecchi