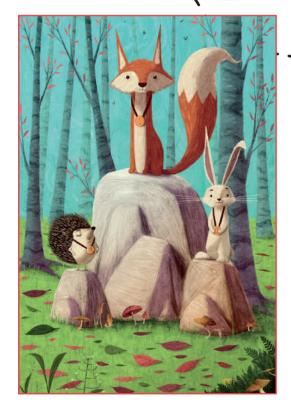

## WONDERFUL PUZZLE

21 x 27,5 x 6,5 cm

CONTENTS वी 108 pc puzzle 35X50 cm

Illustrations by Ceyhun Şen

20859 WONDERFUL PUZZLE Music maestro!

SPECIAL PUZZLES

74877 GIANT PUZZLE The pirate ship

Illustrations by Jannie Ho

## WONDERFUL PUZZLE

**21 x 27,5 x 6,5 cm** 

Section 3

CONTENTS वी 108 pc puzzle 35X50 cm

20842 WONDERFUL PUZZLE Peekaboo!

WONDERFUL PUZZLE
The pathfinders