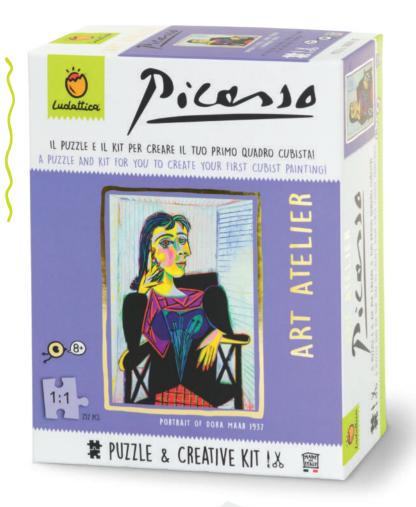

#### CONTENTS

252 pc puzzle 33x47 cm

- box of 12 oil pastels
- HB pencil
- canvas panel

15x24 cm

stencil card

**D** booklet

71159 ART ATELIER Picasso