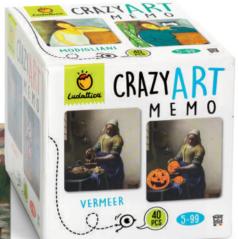

## MEMOGAME

12.3 x 12.3 x 11,8 cm ₩ Age 5-99

#### **CONTENTS**

40 tiles **instructions** 

Carton 3

#### 

The classic game of memory and observation skills is enriched with bizarre artwork and carefully illustrated multicoloured butterflies.

81806 MEMOGAME CrazyArt Memo

Illustrations by Cristiano Catalini