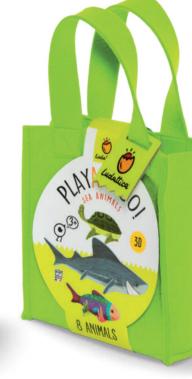

#### PLAY AND GO

Eight cute animals to slot together and play with wherever and whenever vou want.

The animals are kept in a felt bag which is an integral part of the game!

## PLAY AND GO

16.5 x 30.0 x 8.8 cm **७** Age 3-6

Carton 3

#### CONTENTS

8 cardboard animals to construct **instructions** 