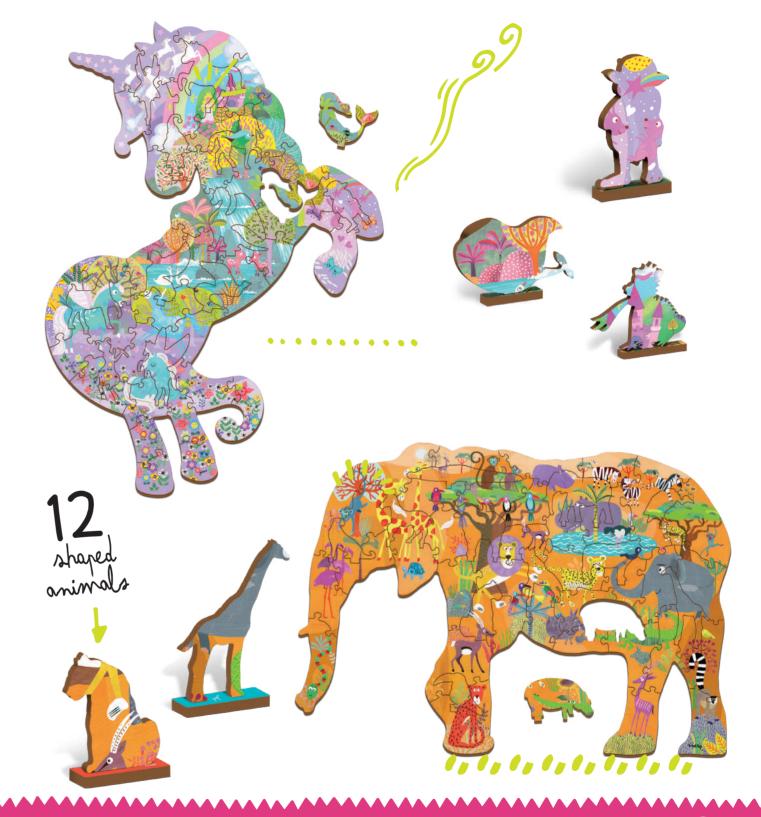

BABY LOGIC Opposites











Illustrations by Francesca Assirelli









81844 BABY LOGIC What does it eat?









## MEMOGAME

12.3 x 12.3 x 11,8 cm ₩ Age 5-99

#### **CONTENTS**

40 tiles **instructions** 

Carton 3

#### 









The classic game of memory and observation skills is enriched with bizarre artwork and carefully illustrated multicoloured butterflies.



81806 MEMOGAME CrazyArt Memo









Illustrations by Cristiano Catalini



#### PLAY AND GO

Eight cute animals to slot together and play with wherever and whenever vou want.

The animals are kept in a felt bag which is an integral part of the game!

















## PLAY AND GO

16.5 x 30.0 x 8.8 cm **७** Age 3-6

Carton 3

#### CONTENTS

8 cardboard animals to construct **instructions** 



























## THE SHADOW PUPPET SHOW

43.5 x 40.5 x 5.5 cm

Carton 2

#### CONTENTS

- theatre made from strong cardboard
- torch of torch holder
- 9 shadow puppets
- 6 backgrounds
- material screen
- Illustrated guide with suggestions and theatrical scenario ideas.







#### 20989 THE SHADOW PUPPET SHOW

A real shadow theatre with magical backgrounds and fantastic characters that come to life with light. Imaginative play helps children to express their personality and develop their emotional intelligence, while also encouraging fine motor skills and co-ordination. In addition, lots of stories to stage to fuel imaginations, dreams and fantasies!







## FAMILY GAMES

☐ 27 x 21 x 10 cm

₩ Age 4-99

Carton 3

#### CONTENTS

- 114 large cards
- wooden dice
- 12 characters **III** instructions