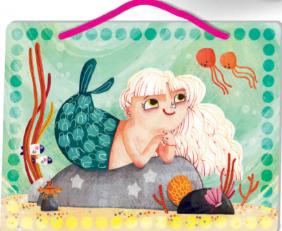

## WONDERFUL MOSAIC ART

☐ 34 x 27.5 x 8 cm

**७** Age 7-10

Carton 3

#### CONTENTS

- 3 magic bases for the mosaic
- o enamelled terracotta tiles
- o cup

Illustrations by

Giulia Maidecchi

satin ribbon

**III** instructions

78134 WONDERFUL MOSAIC ART @ @ @ @ @

The ancient mosaic technique in a child friendly size! The precious tiles are real enamelled mosaic tiles and they attach easily to the magic surface, without the need for glue.

#### 

An original series dedicated to the most famous works in the history of art. Each one represents a great artist, a masterpiece in the form of a puzzle and a creative kit to put the imagination of aspiring young artists to the test!