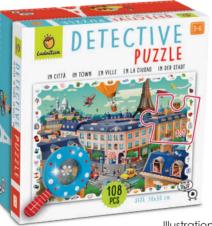

## DETECTIVE PUZZLE

22.5 x 22.5 x 9 cm

**७** Age 3-6

Carton 3

#### CONTENTS

र्ी 108 pc puzzle 50x70 cm Wooden magnifying glass

#### 

When the puzzle is complete, the fun continues with a detective game! Use the special wooden magnifying glass to find all the hidden objects in the picture!

20156 DETECTIVE PUZZLE The sea

Illustrations by Valentina Mendicino

20729 DETECTIVE PUZZLE My house

Illustrations by Mattia Cerato

20736 DETECTIVE PUZZLE In space

20712 DETECTIVE PUZZLE The city

Illustrations by **Gabriele Antonini** 

Illustrations by **Mattia Cerato** 