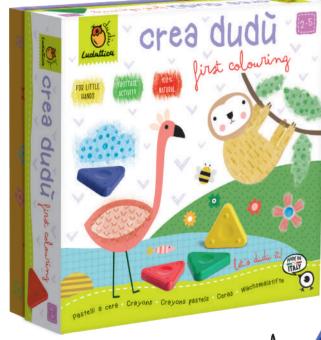

## 20347 CREA DUDÙ

#### First colouring

Wax crayons

A creative kit for first colouring steps, thanks to the triangular wax crayons which are super resistant and ideal for little hands. The set is completed with an in relief surface, and lots of illustrated sheets for experimenting with the magic of colour. The special guide offers lots of useful advice for creating many fun games to share.

#### CONTENTS

- 24 Illustrated sheets
- in relief surface
- 4 wax crayons

**D** booklet

## CREA DUDÙ

22,5 x 22,5 x 7,5 cm

**७** Age 2-5 Carton 3