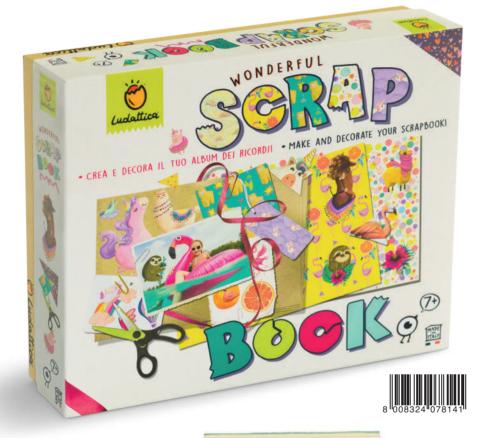

## WONDERFUL SCRAPBOOK

☐ 34 x 27,5 x 8 cm

**७** Age 7-10

Carton 3

#### CONTENTS

- sturdy cardboard cover
- 12 card pages
- scissors with an extra zig-zag blade
- pencil
- glue
- oribbon and elastic
- stickers
- stencil
- decorative paper

**III** instructions

Illustrations by Elif Yemenici Şen

78141 WONDERFUL SCRAPBOOK @ @ @ @ @

A truly special album, which you will make and decorate to keep your photos, tickets and important cut outs experimenting lots of creative techniques like stencilling, collage, drawing and cutting.