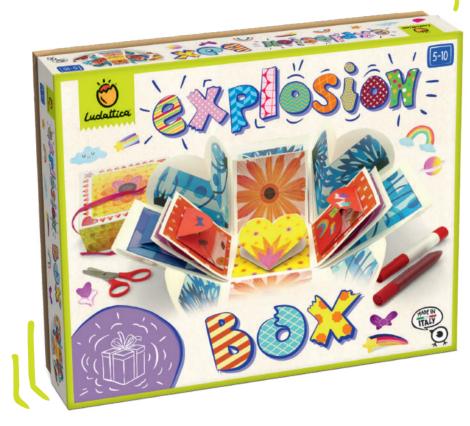

## **EXPLOSION** BOX

☐ 34 x 27.5 x 8 cm

#### CONTENTS

- 4-level box for decorating
- 3 lids to assemble
- Pop-up elements
- Stickers
- Stencil
- Perfumed pen and stamp
- Glitter glue
- Glue for paper
- Scissors
- Pencil
- Decorative paper to cut out
- Ribbon

#### 21313 EXPLOSION BOX

An original set that has been designed for creative youngsters. A box to assemble, with lots of levels inside where you can stick photographs, or memory items, to brighten up with stickers and pop-up elements and decorate with the perfumed stamp and the coloured glitter. The box has been designed so that, once it has been assembled, when it is opened the sides fall outwards creating a surprise explosion effect. An original 3D album to store your memories or a chest to give to someone truly special!