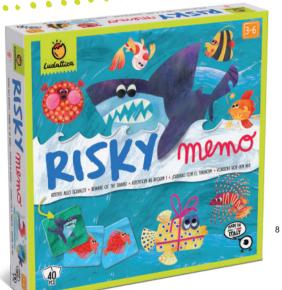

## RISKY MEMO

22,5 x 22,5 x 4,0 cm

Section 4

#### CONTENTS

40 cards **instructions** 

Illustrations by Chiara Galletti

#### RISKY MEMO

A traditional game that has been revisited in a modern key, designed to stimulate observation skills and train memory. The aim is to find the most pairs making sure you don't turn over the chance cards!