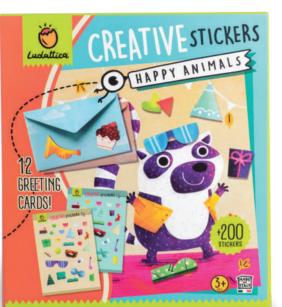

### CREATIVE STICKERS @ @ @ @

Four different creative sets for having fun and decorating with stickers. At the same time, you can create original greetings cards!

81929 **CREATIVE STICKERS** Happy animals

### **CREATIVE** STICKERS

□ 22 x 25 cm

**७** Age 3-10

#### CONTENTS

- 12 illustrated greetings cards for you to decorate
- 12 envelopes to cut out, fold and glue together
- over 200 stickers
- **III** instructions

Illustrations by Giulia Maidecchi

20781 **CREATIVE STICKERS** Happy unicorns