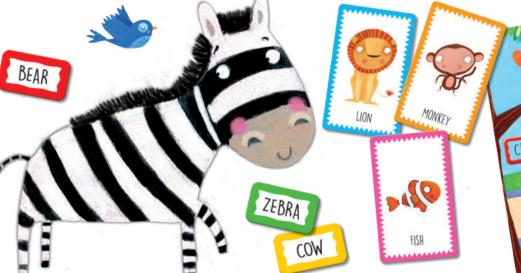

#### 21160 | SPEAK ENGLISH

MONTESSORI

**22,5 x 22,5 x 9 cm** 

**७** Age 4-7 Carton 3

#### CONTENTS

- 6 boards with
- removable tiles 36 classification cards
- □ Didactic guide

Illustrations by Francesca Assirelli

12,3 x 12,3 x 11,8 Section 4 Age 3-6