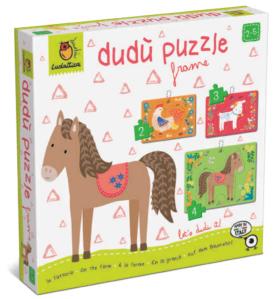

## DUDÙ PUZZLE FRAME

22,5 x 22,5 x 4 cm

Section 3

#### CONTENTS

3 puzzles of 2, 3 and 4 pieces with 3 base guides to hang

20316 DUDÙ PUZZLE FRAME In the woodland

20309 DUDÙ PUZZLE FRAME On the farm