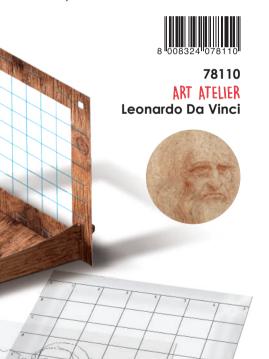

## ART ATELIER

21x 27 x 10 cm

**७** Age 8-12 Carton 3

#### CONTENTS

252 pc puzzle 33x47 cm

- a perspectograph
- o a ruler and set square
- blank paper
- a drawing of the
- Mona Lisa
- grid patterned acetate
- thread
- pencil and rubber
- **D** booklet