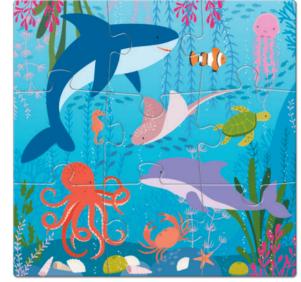

20491 BABY PUZZLE COLLECTION The sea

## CONTENTS

BABY PUZZLE

COLLECTION

18 x 18 x 10 cm

**७** Age 2-5

Carton 3

8 double-sided puzzles 4 pcs 16x16,7 cm (picture on the back, 32 pcs 67x32 cm)

Illustrations by Jannie Ho

#### BABY PUZZLE COLLECTION

Eight puzzles to complete and create fun characters! The pieces are double-sided so you can also create a beautifully illustrated picture. The puzzle has been specially designed to develop the abilities of preschoolers, such as observation and handling skills.