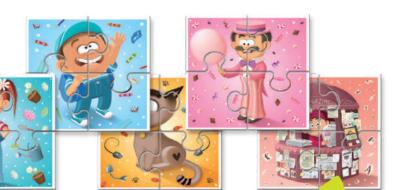

## 20361 PLAY DUDÙ Little detective • Can you find the animals?

Two puzzles with large pieces and lots of cards with fun animal pictures. A game designed for young children, which helps with fine motor skills, visual spatial awareness, observation and logic.

#### 20378 PLAY DUDÙ Little faces • Shapes and colours

Where will you put the face? Lots of little face shapes to match to the right body or colour. A puzzle which exercises logic, observation and fine motor skills.