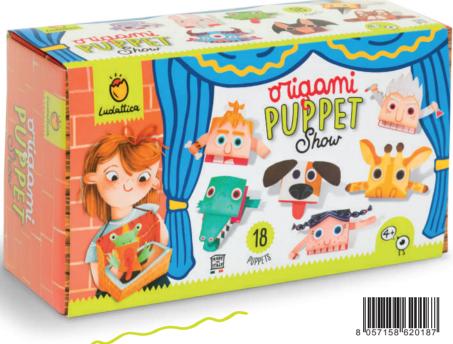

## ORIGAMI PUPPET SHOW

☐ 34 x 17,5 x 12 cm

#### CONTENTS

- oportable cardboard theater
- drawstring
- 18 puppets to fold
- sheets to cut out
- glue
- scissors
- **Ⅲ** instructions

An original creative set to give shape to many paper puppets to play with and stage cute little curtains with the portable theater.