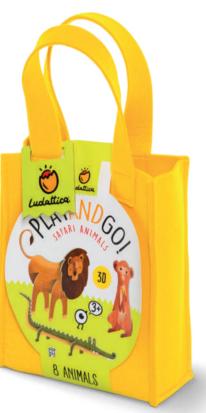

#### PLAY AND GO

Eight cute animals to slot together and play with wherever and whenever vou want.

The animals are kept in a felt bag which is an integral part of the game!

## PLAY AND GO

16.5 x 30.0 x 8.8 cm **७** Age 3-6

Carton 3

#### CONTENTS

8 cardboard animals to construct **instructions** 