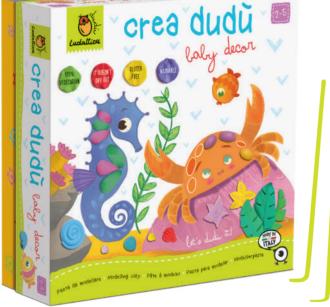

## 20354 CREA DUDÙ 3D Play • Modelling clay

A creative kit which you can play with your child, guiding him effectively in his first creative experimental steps in modelling clay. The game includes a set of high quality modelling clay with many shapes and cards in strong cardboard. The special guide offers useful advice for creating fun situations to share.

## 21221 CREA DUDÙ Baby Decor - Modelling clay

057158 621221

A creative kit that encourages children to experiment with modelling clay for the first time in an effective way, discovering its original decorative use. Children can decorate the pictures by pressing down on the image with pieces of modelling clay in the shape of a ball, a cushion or a snake. The modelling clay easily comes away from the cardboard and can be remodelled as many times as you want! The game trains fine motor skills and the first concepts of threedimensionality as well as encouraging creativity in little children.