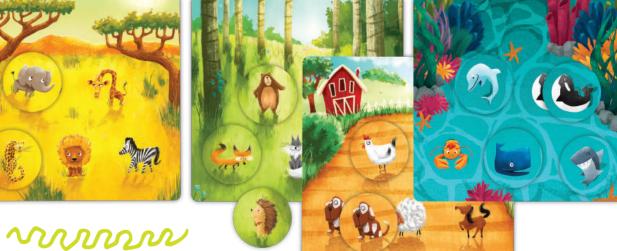

20491 BABY PUZZLE COLLECTION The sea

## CONTENTS

BABY PUZZLE

COLLECTION

18 x 18 x 10 cm

**७** Age 2-5

Carton 3

8 double-sided puzzles 4 pcs 16x16,7 cm (picture on the back, 32 pcs 67x32 cm)

Illustrations by Jannie Ho

#### BABY PUZZLE COLLECTION

Eight puzzles to complete and create fun characters! The pieces are double-sided so you can also create a beautifully illustrated picture. The puzzle has been specially designed to develop the abilities of preschoolers, such as observation and handling skills.

20507 BABY PUZZLE COLLECTION The jungle

## BABY PUZZLE COLLECTION

☐ 18 x 18 x 10 cm **७** Age 2-5

Carton 3

#### CONTENTS

8 double-sided puzzles 4 pcs 16x16,7 cm (picture on the back, 32 pcs 67x32 cm)

Illustrations by **Amy Louise Blay** 

82261 BABY PUZZLE COLLECTION The city

Illustrations by Valentina Mendicino

74761 BABY PUZZLE COLLECTION The farm

#### CONTENTS

8 double-sided puzzles 4 pcs 16x16,7 cm (picture on the back, 32 pcs 67x32 cm)

Illustrations by Jannie Ho