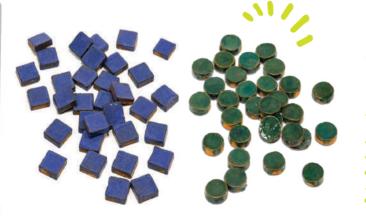

## WONDERFUL MOSAIC ART

☐ 34 x 27.5 x 8 cm

**७** Age 7-10

Carton 3

#### CONTENTS

- 3 magic bases for the mosaic
- o enamelled terracotta tiles
- o cup

Illustrations by

Giulia Maidecchi

satin ribbon

**III** instructions

78134 WONDERFUL MOSAIC ART @ @ @ @ @

The ancient mosaic technique in a child friendly size! The precious tiles are real enamelled mosaic tiles and they attach easily to the magic surface, without the need for glue.

#### 

An original series dedicated to the most famous works in the history of art. Each one represents a great artist, a masterpiece in the form of a puzzle and a creative kit to put the imagination of aspiring young artists to the test!