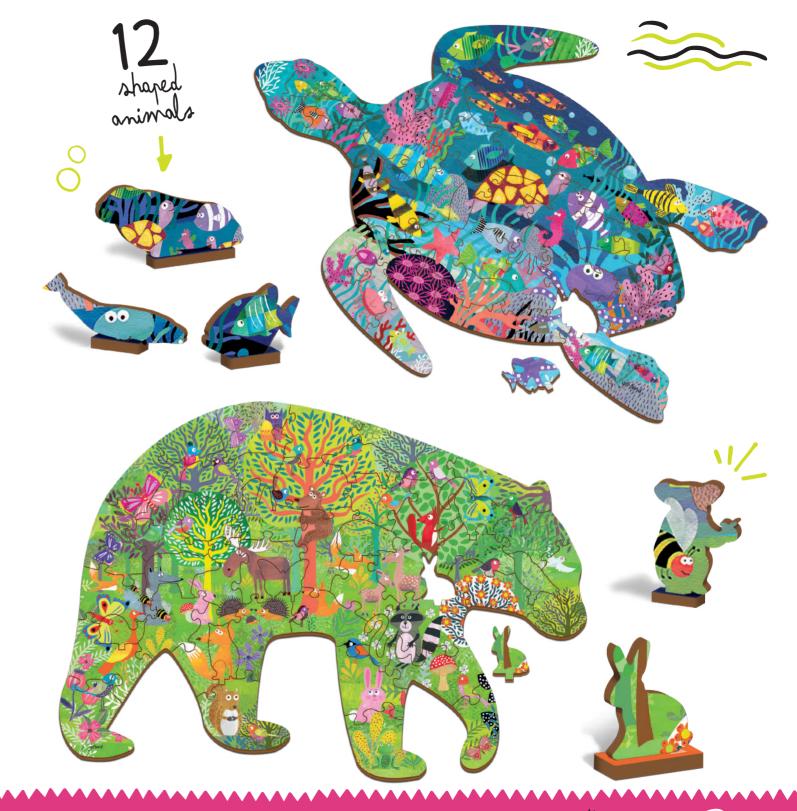

868
BABY LOGIC Opposites











Illustrations by Francesca Assirelli









81844 BABY LOGIC What does it eat?









## MEMOGAME

12.3 x 12.3 x 11,8 cm ₩ Age 5-99

#### **CONTENTS**

40 tiles **instructions** 

Carton 3

#### 









The classic game of memory and observation skills is enriched with bizarre artwork and carefully illustrated multicoloured butterflies.



81806 MEMOGAME CrazyArt Memo









Illustrations by Cristiano Catalini



#### PLAY AND GO

Eight cute animals to slot together and play with wherever and whenever vou want.

The animals are kept in a felt bag which is an integral part of the game!

















## PLAY AND GO

16.5 x 30.0 x 8.8 cm **७** Age 3-6

Carton 3

#### CONTENTS

8 cardboard animals to construct **instructions** 



























## THE SHADOW PUPPET SHOW

43.5 x 40.5 x 5.5 cm

Carton 2

#### CONTENTS

- theatre made from strong cardboard
- torch of torch holder
- 9 shadow puppets
- 6 backgrounds
- material screen
- Illustrated guide with suggestions and theatrical scenario ideas.







#### 20989 THE SHADOW PUPPET SHOW

A real shadow theatre with magical backgrounds and fantastic characters that come to life with light. Imaginative play helps children to express their personality and develop their emotional intelligence, while also encouraging fine motor skills and co-ordination. In addition, lots of stories to stage to fuel imaginations, dreams and fantasies!







## FAMILY GAMES

☐ 27 x 21 x 10 cm

₩ Age 4-99

Carton 3

#### CONTENTS

- 114 large cards
- wooden dice
- 12 characters **III** instruction