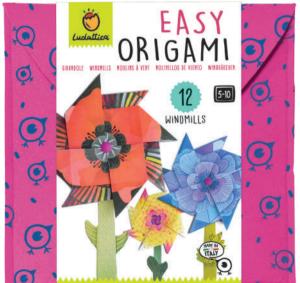

## EASY **ORIGAMI**

☐ 22 x 22,5 cm

**७** Age 5-10

Carton 3

#### CONTENTS

- 12 sheets of illustrated origami paper for folding
- illustrated elements to cut out and stick **instructions**

Illustrations by Giulia Maidecchi 

A series designed to introduce young children to this noble and timeless art in a simple, fun-packed way. A game that boosts concentration, develops fine-motor skills and logic, as well as imagination.

20460 EASY ORIGAMI **Rockets** 

Windmills

**Monsters** 

ORIGAMI

20804 EASY ORIGAMI **Aeroplanes** 

.....

☐ 22 x 22,5 cm

Age 5-10
Carton 3

#### **CONTENTS**

- □ 12 sheets of illustrated origami paper for folding
- o illustrated elements to cut out and stick **instructions**

Illustrations by Giulia Maidecchi