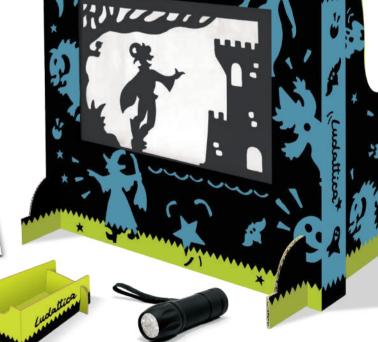

## THE SHADOW PUPPET SHOW

43.5 x 40.5 x 5.5 cm

Carton 2

#### CONTENTS

- theatre made from strong cardboard
- torch of torch holder
- 9 shadow puppets
- 6 backgrounds
- material screen
- Illustrated guide with suggestions and theatrical scenario ideas.

#### 20989 THE SHADOW PUPPET SHOW

A real shadow theatre with magical backgrounds and fantastic characters that come to life with light. Imaginative play helps children to express their personality and develop their emotional intelligence, while also encouraging fine motor skills and co-ordination. In addition, lots of stories to stage to fuel imaginations, dreams and fantasies!