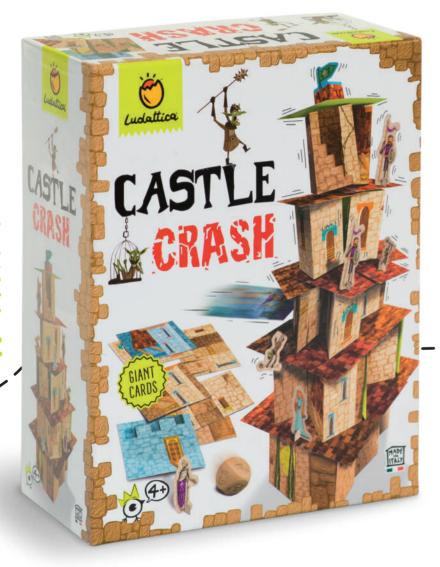

## FAMILY GAMES

☐ 27 x 21 x 10 cm

₩ Age 4-99

Carton 3

#### CONTENTS

- 114 large cards
- wooden dice
- 12 characters **III** instructions

A fun game of speed and balance in which the little ones they can challenge adults on equal terms and build the tallest castle. But beware of unexpected events that arise from throwing the dice!