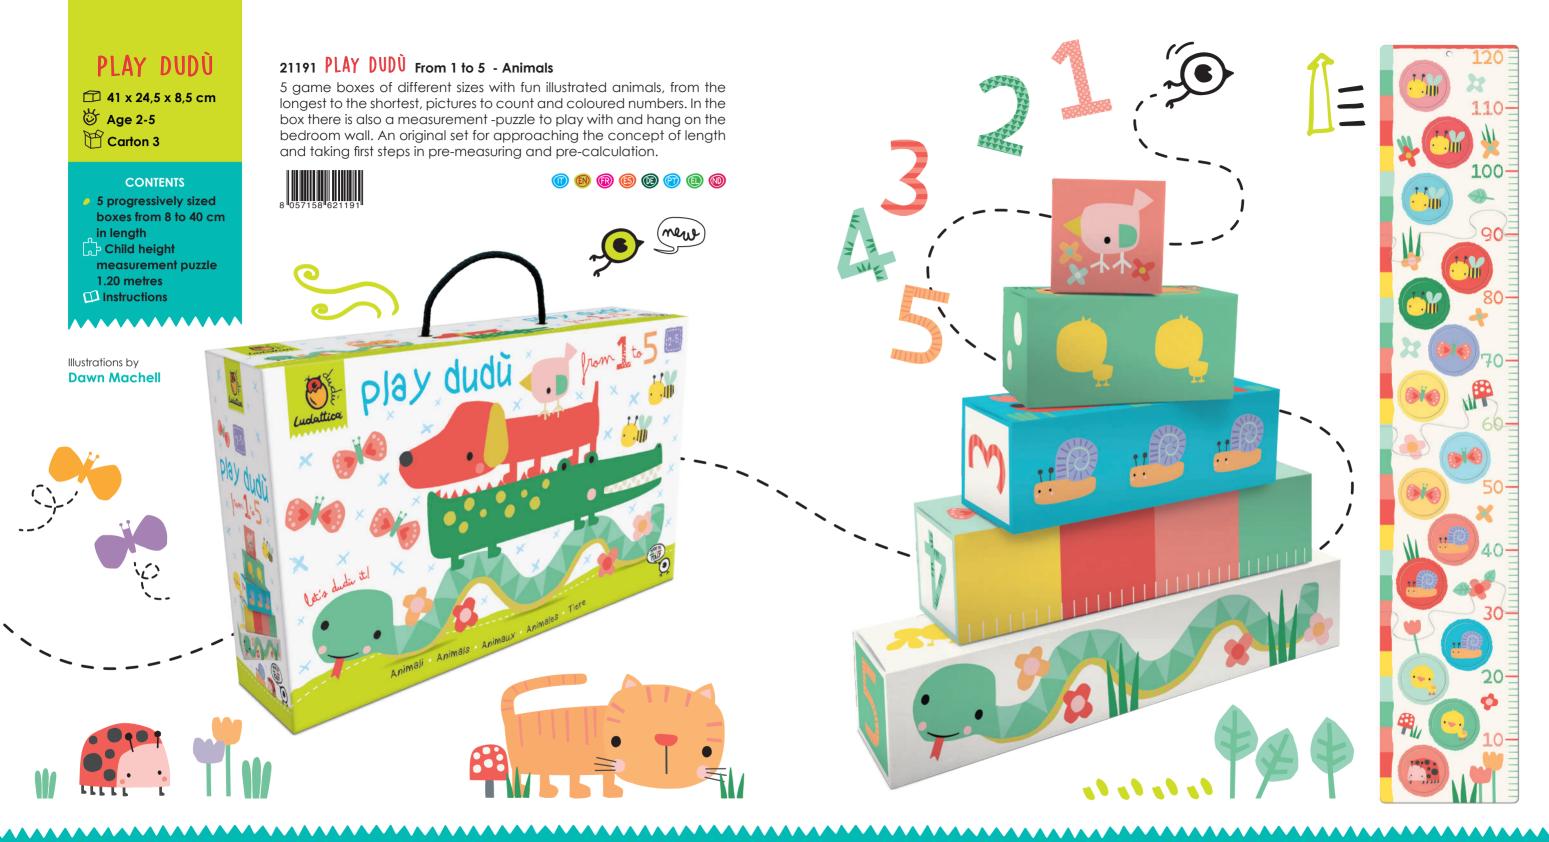

## 21177 PLAY DUDÙ Up and down - My house

A colourful house with tokens to insert one after another and match with the different rooms, to play with objects and colours. An original educational proposal which trains fine motor skills, observation and