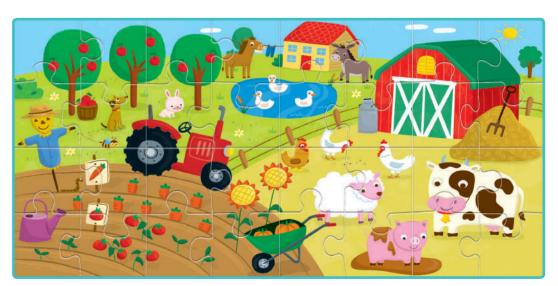

#### 

A beautifully illustrated puzzle which conceals lots of minute secrets to discover using the special spy glass decoder provided!

20293 SECRET PUZZLE The farm

Illustrations by Valentina Belloni

74785 SECRET PUZZLE The forest