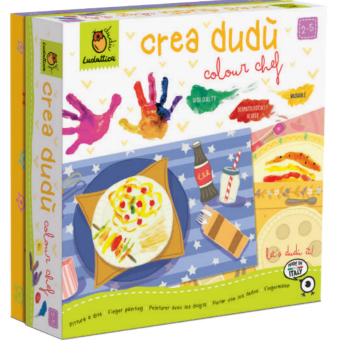

## 21214 CREA DUDÙ Colour chef • Finger painting

A creative kit for experimenting with finger painting in a fun, safe way. The game includes 12 large, illustrated sheets and a set of highquality finger paints, suitable for children from 2 years. Children can experiment with colours by painting directly with their hands and decorating delicious plates that are already on the illustrated set tables!