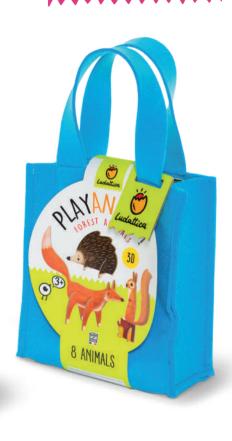

#### PLAY AND GO

Eight cute animals to slot together and play with wherever and whenever vou want.

The animals are kept in a felt bag which is an integral part of the game!

## PLAY AND GO

16.5 x 30.0 x 8.8 cm **७** Age 3-6

Carton 3

#### CONTENTS

8 cardboard animals to construct **instructions** 