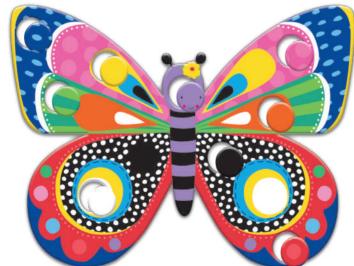

#### 20385 PLAY DUDÙ Red Yellow and Blue • The colour game

A butterfly and a chameleon made of large pieces and lots of coloured tokens. An educational game for young children which will stimulate logical thinking, fine motor skills, visual spatial ability and

Illustrations by **Klara Hawkins** 