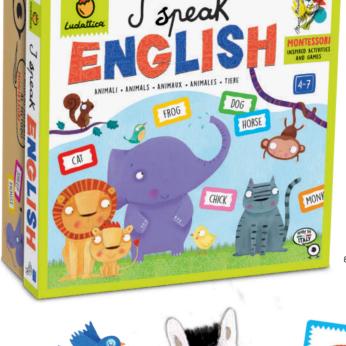

#### 21160 | SPEAK ENGLISH

MONTESSORI

**22,5 x 22,5 x 9 cm** 

**७** Age 4-7 Carton 3

#### CONTENTS

- 6 boards with
- removable tiles 36 classification cards
- □ Didactic guide

Illustrations by Francesca Assirelli

12,3 x 12,3 x 11,8 Section 4 Age 3-6