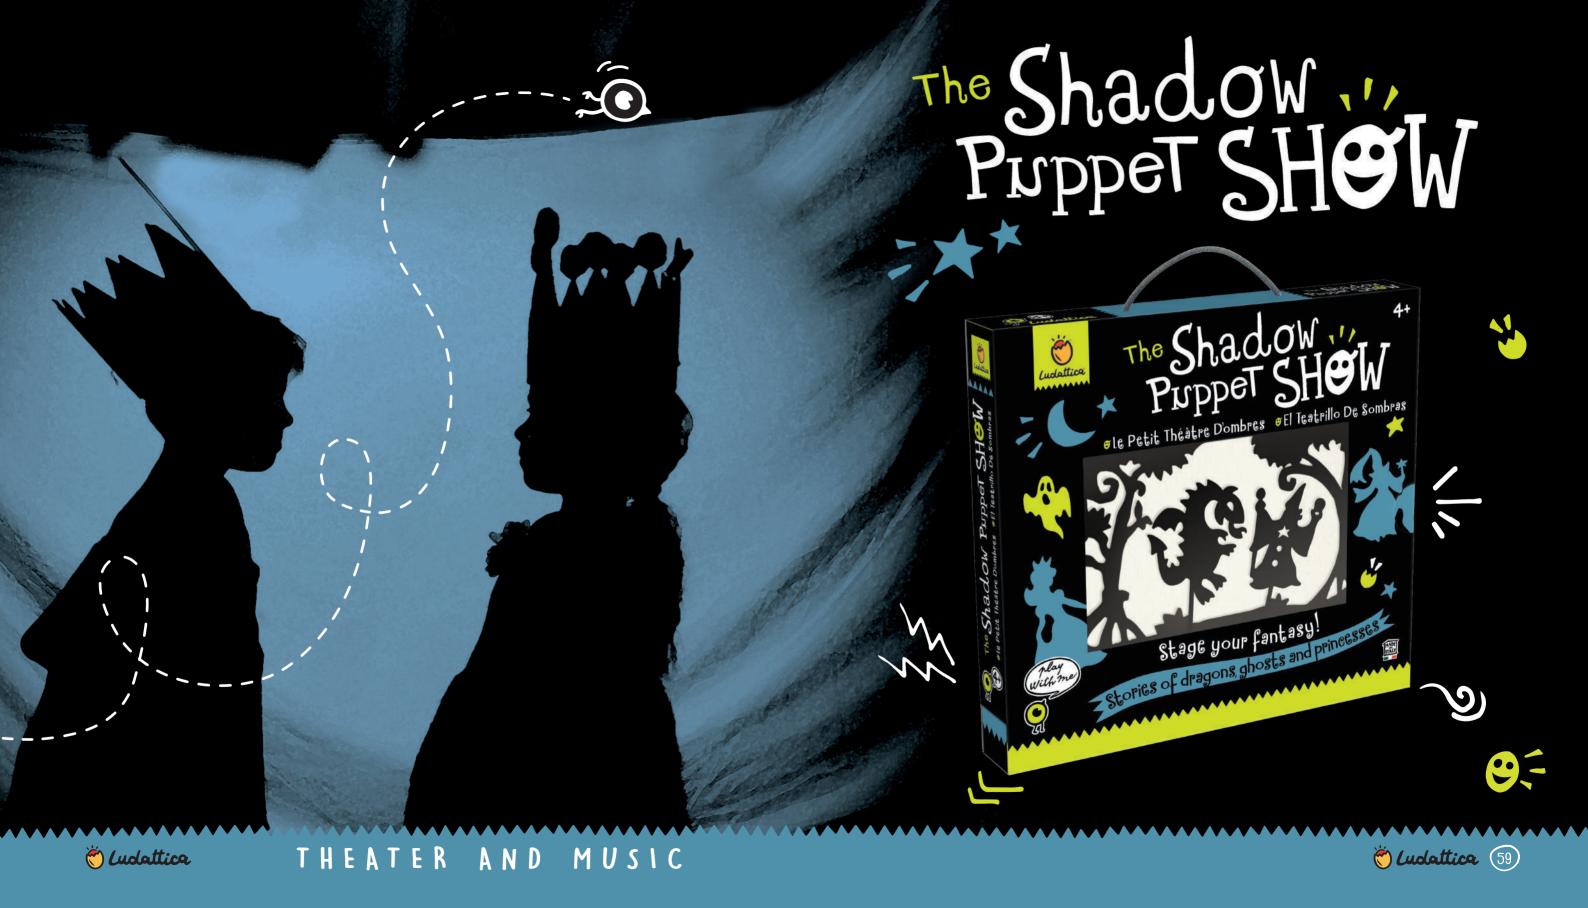

## THE SHADOW PUPPET SHOW

43.5 x 40.5 x 5.5 cm

Carton 2

#### CONTENTS

- theatre made from strong cardboard
- torch of torch holder
- 9 shadow puppets
- 6 backgrounds
- material screen
- Illustrated guide with suggestions and theatrical scenario ideas.

#### 20989 THE SHADOW PUPPET SHOW

A real shadow theatre with magical backgrounds and fantastic characters that come to life with light. Imaginative play helps children to express their personality and develop their emotional intelligence, while also encouraging fine motor skills and co-ordination. In addition, lots of stories to stage to fuel imaginations, dreams and fantasies!